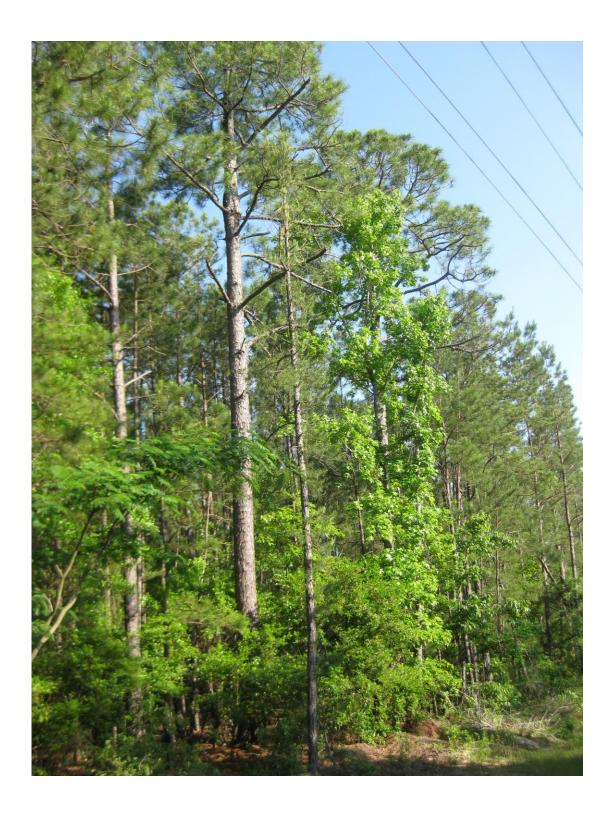

## Macon County - 167 acres +/-

**Location**: 20 miles east of Montgomery near the Tallassee Exit on I-85 **This property features**:

- 167 acres of beautiful timberland with good access.
- The property has two creeks running through the property.
- The property consists of mature natural pine and hardwood timberland.
- This property has excellent habitat for wildlife including deer, turkey, and waterfowl.
- This property has a beautiful cypress swamp in the northwest corner with excellent duck habitat.
- The property has a railroad running across the northern end of the tract.
- This property is in close proximity to Montgomery and Auburn.