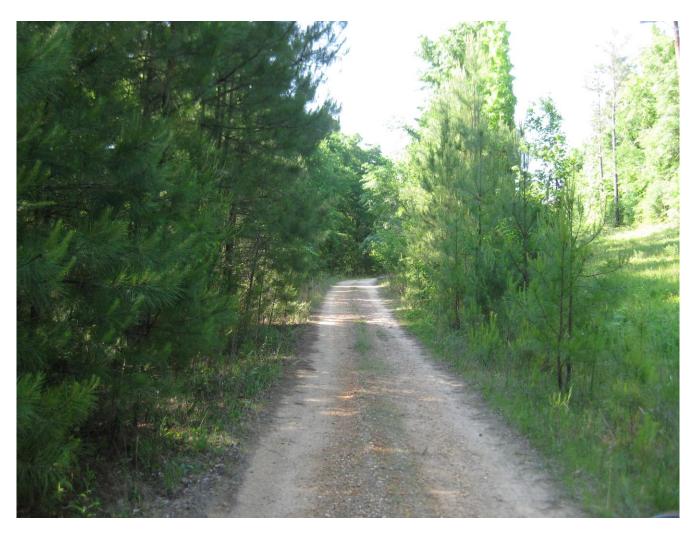

## Macon County - 167 acres +/-

**Location**: 20 miles east of Montgomery near the Tallassee Exit on I-85 **This property features**:

- 167 acres of beautiful timberland with good access.
- The property has two creeks running through the property.
- The property consists of mature natural pine and hardwood timberland.
- This property has excellent habitat for wildlife including deer, turkey, and waterfowl.
- This property has a beautiful cypress swamp in the northwest corner with excellent duck habitat.
- The property has a railroad running across the northern end of the tract.
- This property is in close proximity to Montgomery and Auburn.

## **Driving Directions:**

See maps. Shown by appointment only. Gates are locked- please call agent.

Thursday, May 04, 2017 Page 2 of 8

Thursday, May 04, 2017 Page **3** of **8** 

**Services, Inc.** POST OFFICE BOX 241272 – MONTGOMERY, ALABAMA 36124 – 334.270.1291