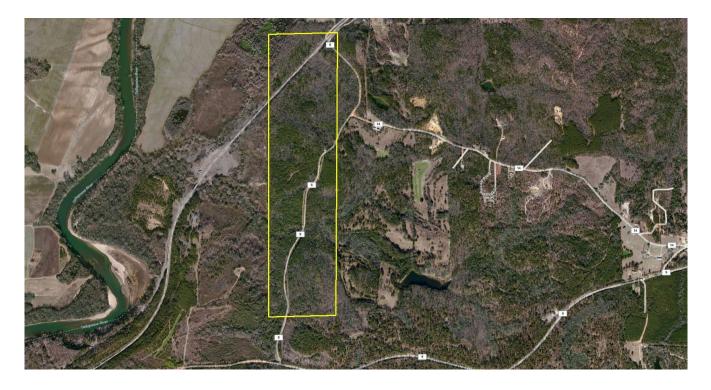

## Macon County - 167 acres +/-

**Location**: 20 miles east of Montgomery near the Tallassee Exit on I-85 **This property features**:

- 167 acres of beautiful timberland with good access.
- The property has two creeks running through the property.
- The property consists of mature natural pine and hardwood timberland.
- This property has excellent habitat for wildlife including deer, turkey, and waterfowl.
- This property has a beautiful cypress swamp in the northwest corner with excellent duck habitat.
- The property has a railroad running across the northern end of the tract.
- This property is in close proximity to Montgomery and Auburn.

## **Driving Directions:**

See maps. Shown by appointment only. Gates are locked- please call agent.

Thursday, May 04, 2017 Page 2 of 8

Thursday, May 04, 2017 Page **3** of **8** 

**Services, Inc.** POST OFFICE BOX 241272 – MONTGOMERY, ALABAMA 36124 – 334.270.1291