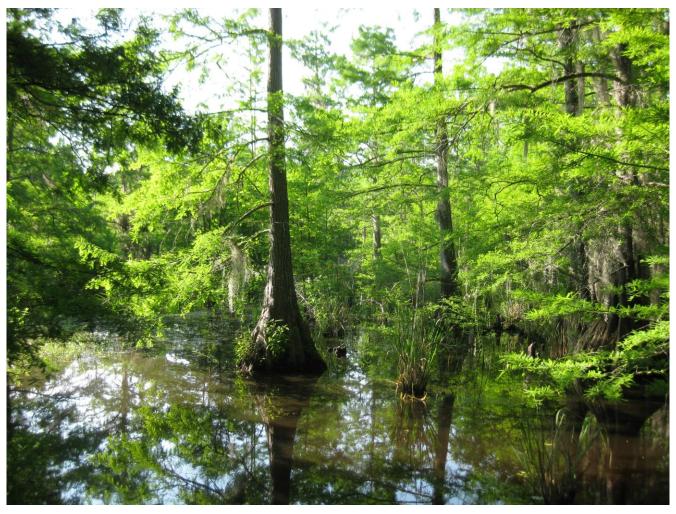

## Macon County - 167 acres +/-

**Location**: 20 miles east of Montgomery near the Tallassee Exit on I-85 **This property features**:

- 167 acres of beautiful timberland with good access.
- The property has two creeks running through the property.
- The property consists of mature natural pine and hardwood timberland.
- This property has excellent habitat for wildlife including deer, turkey, and waterfowl.
- This property has a beautiful cypress swamp in the northwest corner with excellent duck habitat.
- The property has a railroad running across the northern end of the tract.
- This property is in close proximity to Montgomery and Auburn.