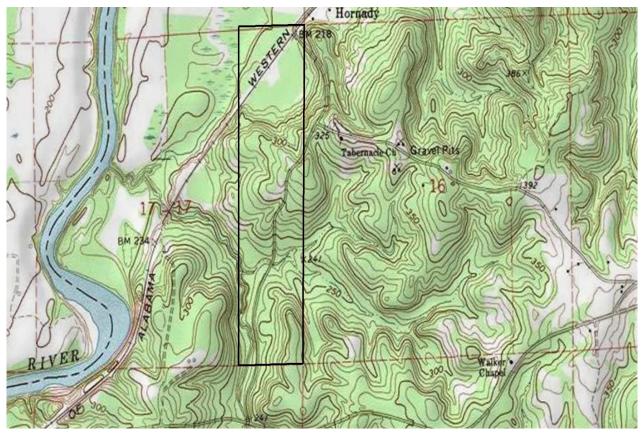

## Macon County - 167 acres +/-

**Location**: 20 miles east of Montgomery near the Tallassee Exit on I-85 **This property features**:

- 167 acres of beautiful timberland with good access.
- The property has two creeks running through the property.
- The property consists of mature natural pine and hardwood timberland.
- This property has excellent habitat for wildlife including deer, turkey, and waterfowl.
- This property has a beautiful cypress swamp in the northwest corner with excellent duck habitat.
- The property has a railroad running across the northern end of the tract.
- This property is in close proximity to Montgomery and Auburn.

## **Driving Directions:**

See maps. Shown by appointment only. Gates are locked- please call agent.

Thursday, May 04, 2017 Page 2 of 8

Thursday, May 04, 2017 Page **3** of **8** 

**Services, Inc.** POST OFFICE BOX 241272 – MONTGOMERY, ALABAMA 36124 – 334.270.1291