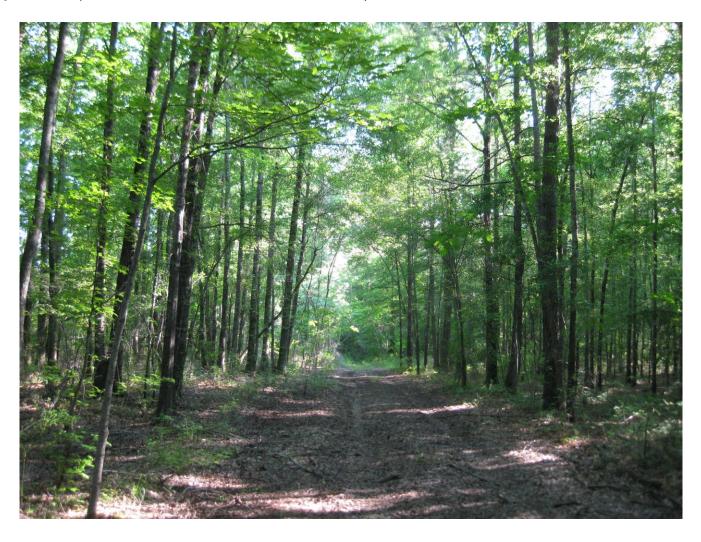

## Macon County - 167 acres +/-

**Location**: 20 miles east of Montgomery near the Tallassee Exit on I-85 **This property features**:

- 167 acres of beautiful timberland with good access.
- The property has two creeks running through the property.
- The property consists of mature natural pine and hardwood timberland.
- This property has excellent habitat for wildlife including deer, turkey, and waterfowl.
- This property has a beautiful cypress swamp in the northwest corner with excellent duck habitat.
- The property has a railroad running across the northern end of the tract.
- This property is in close proximity to Montgomery and Auburn.