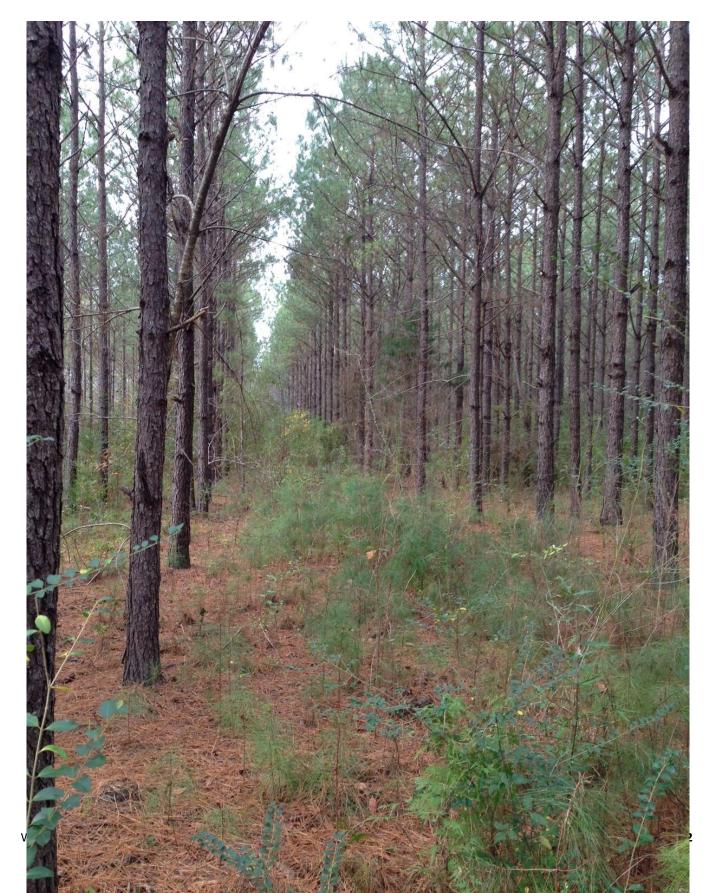

### This property features:

- 247 acres of beautiful land and timber with close proximity to Montgomery.
- The property has approximately 100 acres of planted pines that were planted in 1997 and approximately 10 acres of pastureland.
- The property has great access from County Road 54 (Old Selma Road) and is located only 10 miles from Montgomery.
- The property has an abundance of wildlife on the property with excellent habitat for a wide range of animals.
- The property has an excellent water source with Tacoma Creek meandering along the Northern border of the property.
- This property is an excellent investment/recreation tract and has many good home sites and utilities are available.