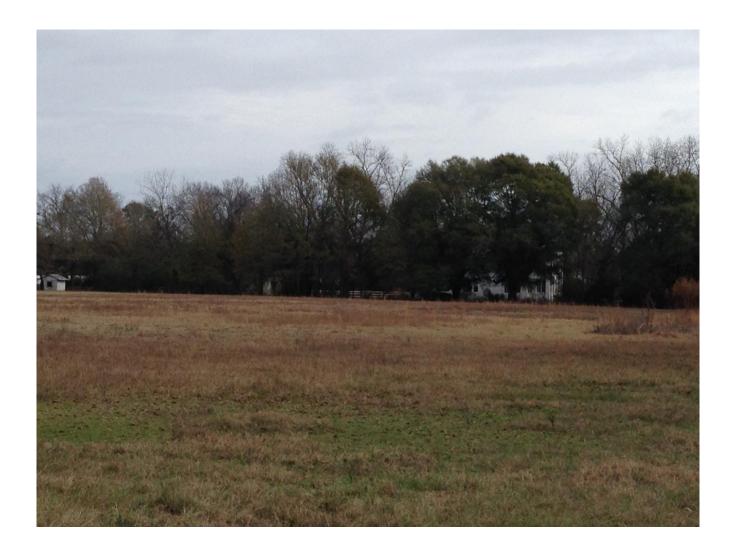

### This property features:

- 247 acres of beautiful land and timber with close proximity to Montgomery.
- The property has approximately 100 acres of planted pines that were planted in 1997 and approximately 10 acres of pastureland.
- The property has great access from County Road 54 (Old Selma Road) and is located only 10 miles from Montgomery.
- The property has an abundance of wildlife on the property with excellent habitat for a wide range of animals.
- The property has an excellent water source with Tacoma Creek meandering along the Northern border of the property.
- This property is an excellent investment/recreation tract and has many good home sites and utilities are available.