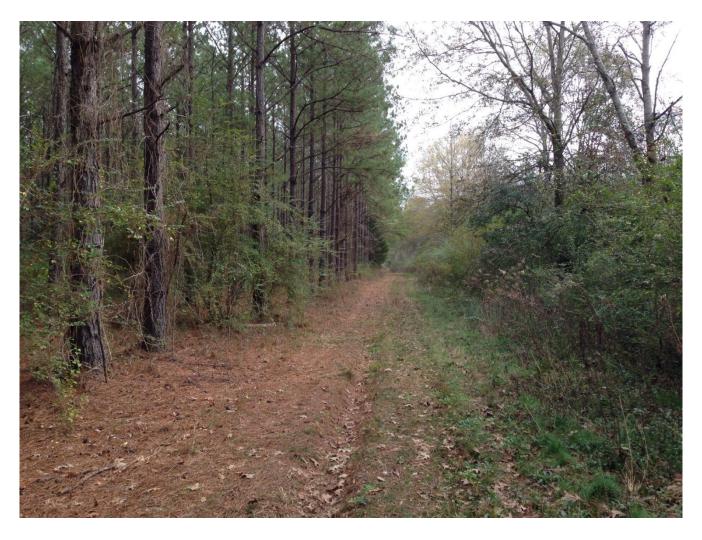

### This property features:

- 247 acres of beautiful land and timber with close proximity to Montgomery.
- The property has approximately 100 acres of planted pines that were planted in 1997 and approximately 10 acres of pastureland.
- The property has great access from County Road 54 (Old Selma Road) and is located only 10 miles from Montgomery.
- The property has an abundance of wildlife on the property with excellent habitat for a wide range of animals.
- The property has an excellent water source with Tacoma Creek meandering along the Northern border of the property.
- This property is an excellent investment/recreation tract and has many good home sites and utilities are available.