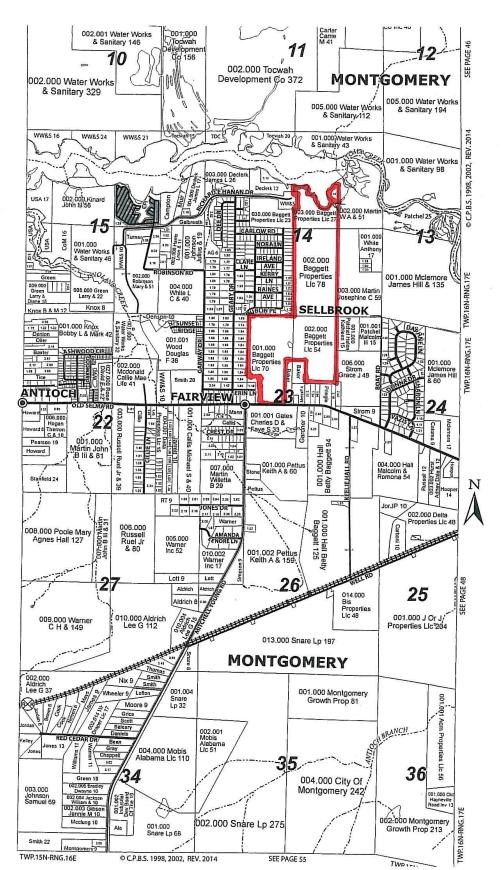

## Montgomery County – 247 acres +/-

Location: West of Montgomery, AL on Old Selma Road

### This property features:

- 247 acres of beautiful land and timber with close proximity to Montgomery.
- The property has approximately 100 acres of planted pines that were planted in 1997 and approximately 10 acres of pastureland.
- The property has great access from County Road 54 (Old Selma Road) and is located only 10 miles from Montgomery.
- The property has an abundance of wildlife on the property with excellent habitat for a wide range of animals.
- The property has an excellent water source with Tacoma Creek meandering along the Northern border of the property.
- This property is an excellent investment/recreation tract and has many good home sites and utilities are available.

#### **Driving Directions:**

See maps. Shown by appointment only. Gates are locked- please call agent.

2