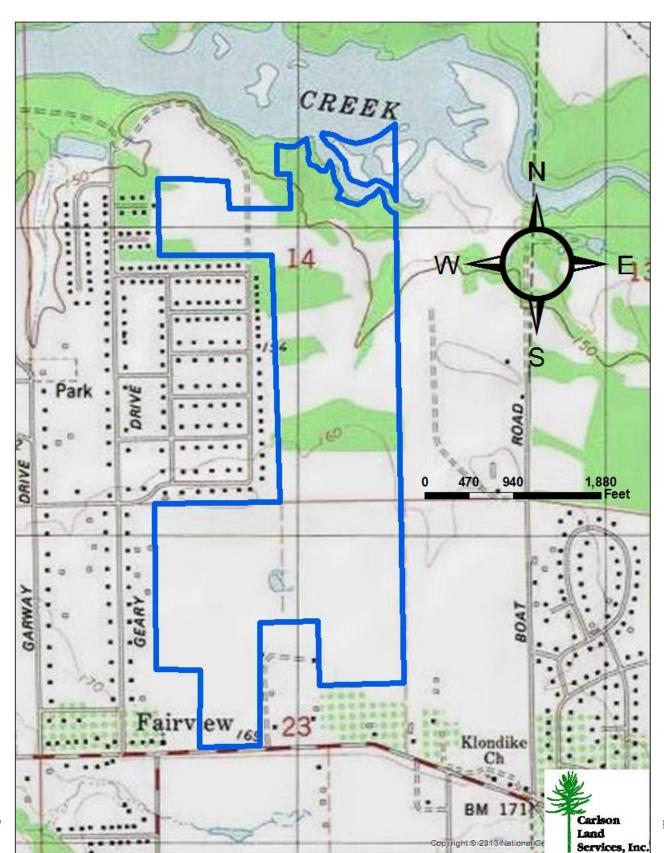

## Montgomery County – 247 acres +/-

Location: West of Montgomery, AL on Old Selma Road

### This property features:

- 247 acres of beautiful land and timber with close proximity to Montgomery.
- The property has approximately 100 acres of planted pines that were planted in 1997 and approximately 10 acres of pastureland.
- The property has great access from County Road 54 (Old Selma Road) and is located only 10 miles from Montgomery.
- The property has an abundance of wildlife on the property with excellent habitat for a wide range of animals.
- The property has an excellent water source with Tacoma Creek meandering along the Northern border of the property.
- This property is an excellent investment/recreation tract and has many good home sites and utilities are available.