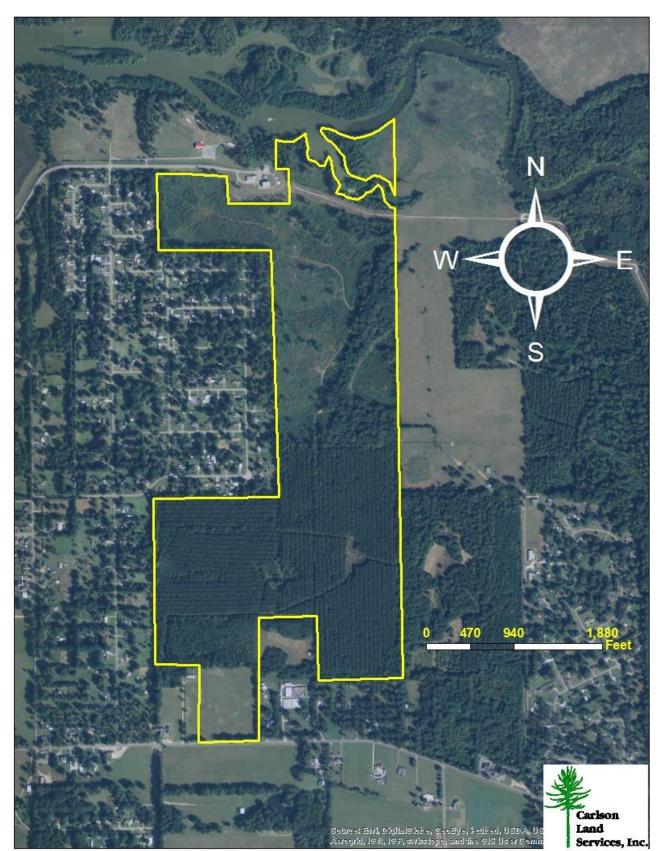

## Montgomery County – 247 acres +/-

Location: West of Montgomery, AL on Old Selma Road

### This property features:

- 247 acres of beautiful land and timber with close proximity to Montgomery.
- The property has approximately 100 acres of planted pines that were planted in 1997 and approximately 10 acres of pastureland.
- The property has great access from County Road 54 (Old Selma Road) and is located only 10 miles from Montgomery.
- The property has an abundance of wildlife on the property with excellent habitat for a wide range of animals.
- The property has an excellent water source with Tacoma Creek meandering along the Northern border of the property.
- This property is an excellent investment/recreation tract and has many good home sites and utilities are available.

#### **Driving Directions:**

See maps. Shown by appointment only. Gates are locked- please call agent.

2