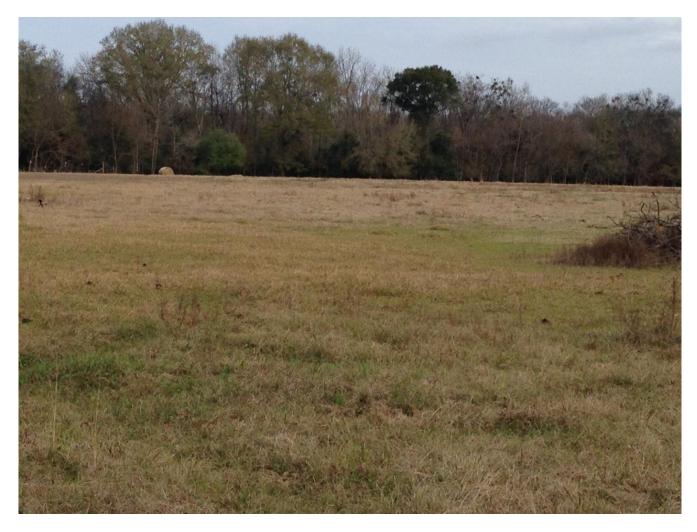

### This property features:

- 247 acres of beautiful land and timber with close proximity to Montgomery.
- The property has approximately 100 acres of planted pines that were planted in 1997 and approximately 10 acres of pastureland.
- The property has great access from County Road 54 (Old Selma Road) and is located only 10 miles from Montgomery.
- The property has an abundance of wildlife on the property with excellent habitat for a wide range of animals.
- The property has an excellent water source with Tacoma Creek meandering along the Northern border of the property.
- This property is an excellent investment/recreation tract and has many good home sites and utilities are available.