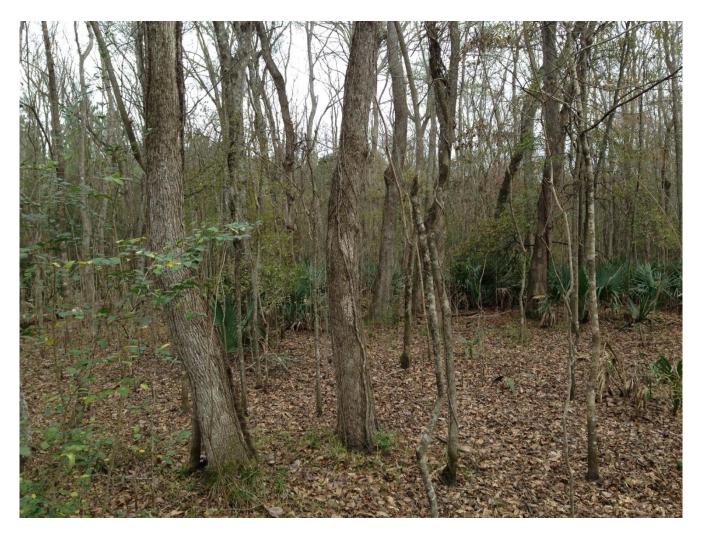

### This property features:

- 247 acres of beautiful land and timber with close proximity to Montgomery.
- The property has approximately 100 acres of planted pines that were planted in 1997 and approximately 10 acres of pastureland.
- The property has great access from County Road 54 (Old Selma Road) and is located only 10 miles from Montgomery.
- The property has an abundance of wildlife on the property with excellent habitat for a wide range of animals.
- The property has an excellent water source with Tacoma Creek meandering along the Northern border of the property.
- This property is an excellent investment/recreation tract and has many good home sites and utilities are available.