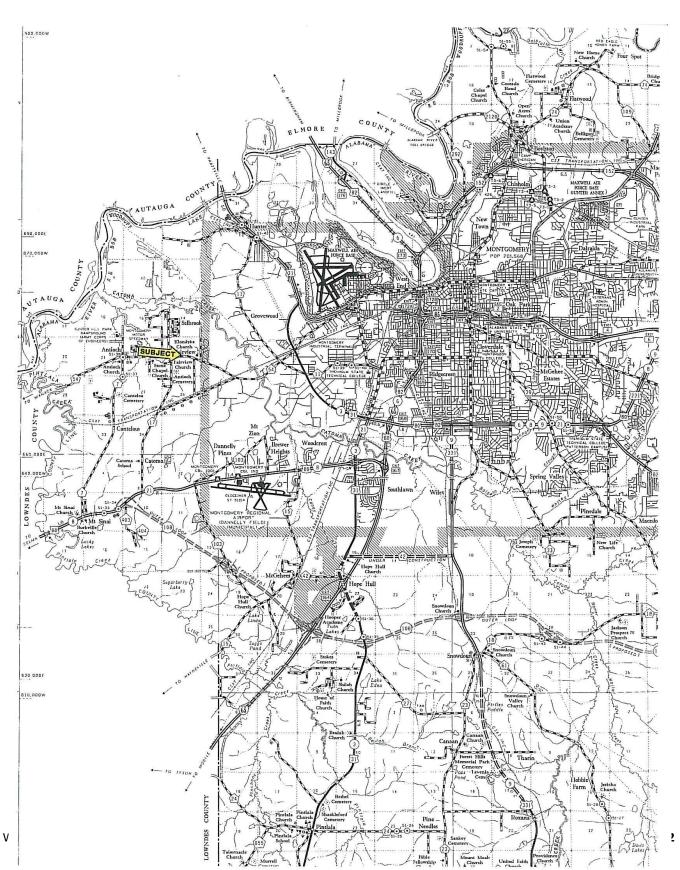

## Montgomery County – 247 acres +/-

Location: West of Montgomery, AL on Old Selma Road

#### **Driving Directions:**

See maps. Shown by appointment only. Gates are locked- please call agent.

2