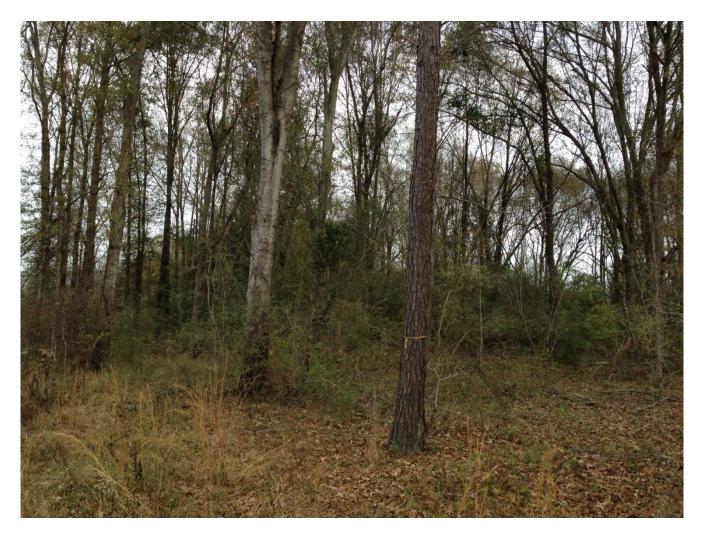

### This property features:

- 247 acres of beautiful land and timber with close proximity to Montgomery.
- The property has approximately 100 acres of planted pines that were planted in 1997 and approximately 10 acres of pastureland.
- The property has great access from County Road 54 (Old Selma Road) and is located only 10 miles from Montgomery.
- The property has an abundance of wildlife on the property with excellent habitat for a wide range of animals.
- The property has an excellent water source with Tacoma Creek meandering along the Northern border of the property.
- This property is an excellent investment/recreation tract and has many good home sites and utilities are available.