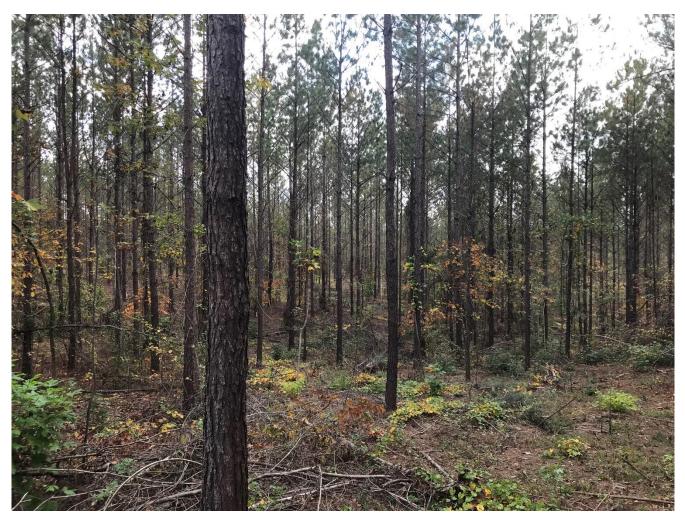

## This property features:

- 234 acres of beautiful land and timber.
- There are 132 of 17-year-old planted pine.
- There are 73 acres of 7-year-old planted pines on the tract.
- There are 37 acres of 1-year-old loblolly pine.
- The property is stocked with mature pine and has an excellent internal road system.
- The property has excellent wildlife habitat and is home to deer, turkey, and many nongame species.
- This property is an excellent hunting and timber investment tract.
- The property has frontage on Buck Creek Road.
- This property in in close proximity to Lake Martin.