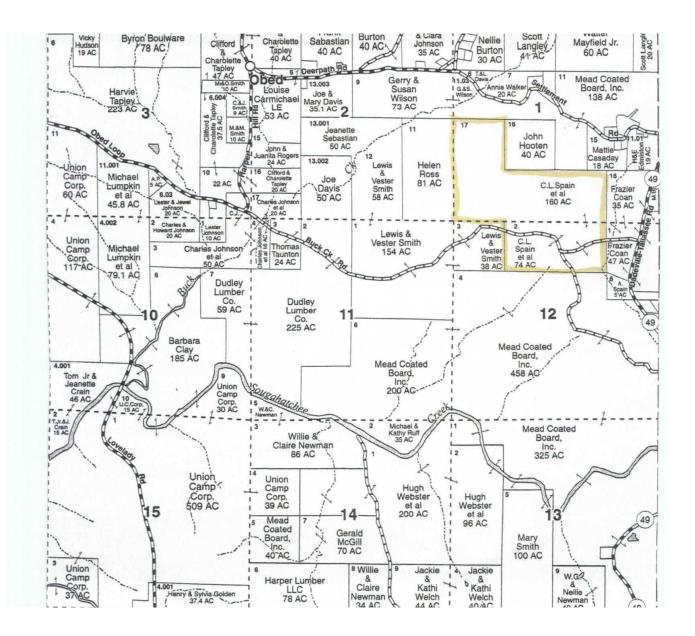

## Tallapoosa County – 234 acres +/-

Location: Walnut Hill, AL

## Driving Directions:

See maps. Shown by appointment only. Gates are locked- please call agent.