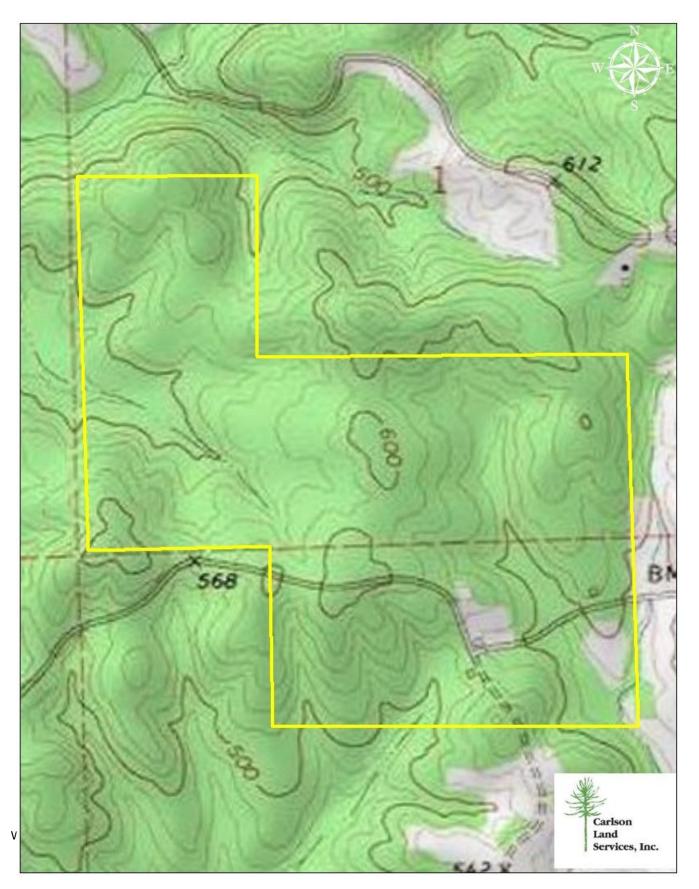

## Tallapoosa County – 234 acres +/-

Location: Walnut Hill, AL

## Driving Directions:

See maps. Shown by appointment only. Gates are locked- please call agent.