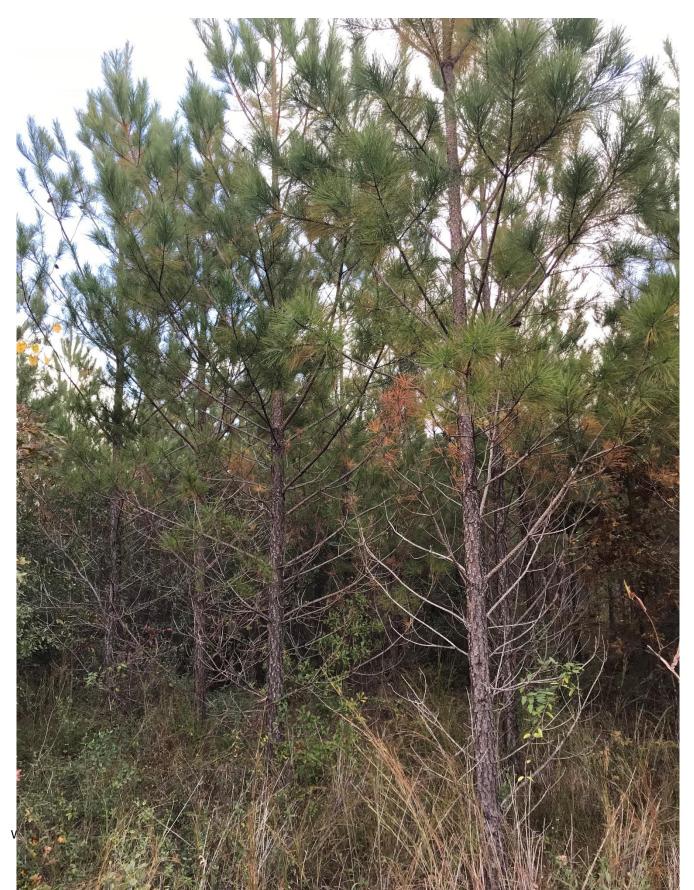

## This property features:

- 234 acres of beautiful land and timber.
- There are 132 of 17-year-old planted pine.
- There are 73 acres of 7-year-old planted pines on the tract.
- There are 37 acres of 1-year-old loblolly pine.
- The property is stocked with mature pine and has an excellent internal road system.
- The property has excellent wildlife habitat and is home to deer, turkey, and many nongame species.
- This property is an excellent hunting and timber investment tract.
- The property has frontage on Buck Creek Road.
- This property in in close proximity to Lake Martin.