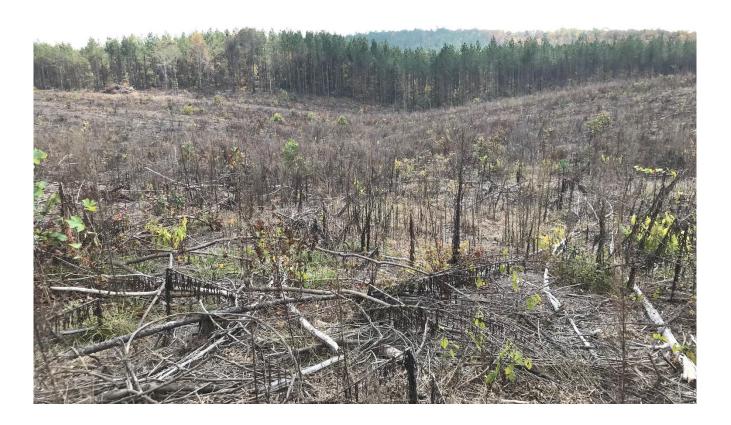

## This property features:

- 234 acres of beautiful land and timber.
- There are 132 of 17-year-old planted pine.
- There are 73 acres of 7-year-old planted pines on the tract.
- There are 37 acres of 1-year-old loblolly pine.
- The property is stocked with mature pine and has an excellent internal road system.
- The property has excellent wildlife habitat and is home to deer, turkey, and many nongame species.
- This property is an excellent hunting and timber investment tract.
- The property has frontage on Buck Creek Road.
- This property in in close proximity to Lake Martin.