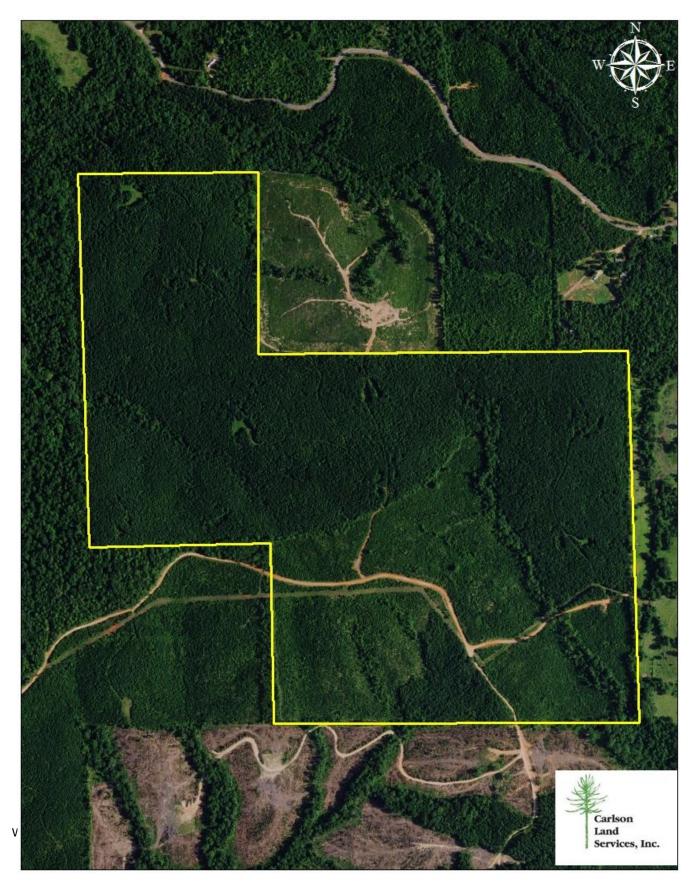

## Tallapoosa County – 234 acres +/-

Location: Walnut Hill, AL

## This property features:

- 234 acres of beautiful land and timber.
- There are 132 of 17-year-old planted pine.
- There are 73 acres of 7-year-old planted pines on the tract.
- There are 37 acres of 1-year-old loblolly pine.
- The property is stocked with mature pine and has an excellent internal road system.
- The property has excellent wildlife habitat and is home to deer, turkey, and many nongame species.
- This property is an excellent hunting and timber investment tract.
- The property has frontage on Buck Creek Road.
- This property in in close proximity to Lake Martin.

## Driving Directions:

See maps. Shown by appointment only. Gates are locked- please call agent.