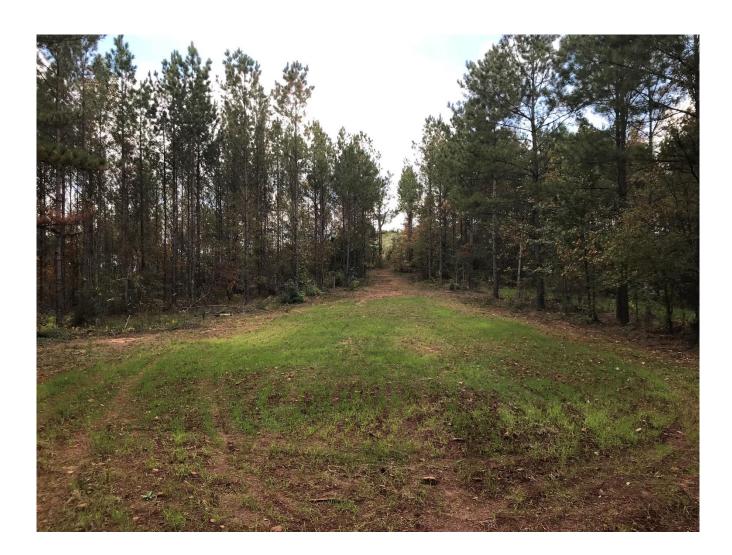

## This property features:

- 234 acres of beautiful land and timber.
- There are 132 of 17-year-old planted pine.
- There are 73 acres of 7-year-old planted pines on the tract.
- There are 37 acres of 1-year-old loblolly pine.
- The property is stocked with mature pine and has an excellent internal road system.
- The property has excellent wildlife habitat and is home to deer, turkey, and many nongame species.
- This property is an excellent hunting and timber investment tract.
- The property has frontage on Buck Creek Road.
- This property in in close proximity to Lake Martin.