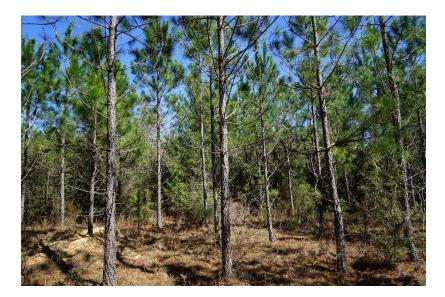

## This property features:

- 40 acres of beautiful land and timber.
- This property is located off of highway 41, less than 6 miles from I-65.
- Longleaf pines have been planted throughout the property.
- The longleaf on the property is all at or nearing merchantable size.
- The property is split by a well-maintained dirt road.
- The property has many great home sites.
- There are utilities available on the property.