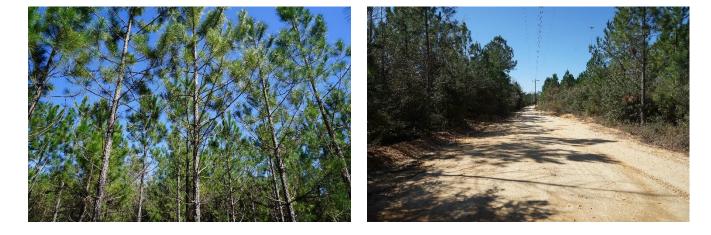

## This property features:

- 40 acres of beautiful land and timber.
- This property is located off of highway 41, less than 6 miles from I-65.
- Longleaf pines have been planted throughout the property.
- The longleaf on the property is all at or nearing merchantable size.
- The property is split by a well-maintained dirt road.
- The property has many great home sites.
- There are utilities available on the property.