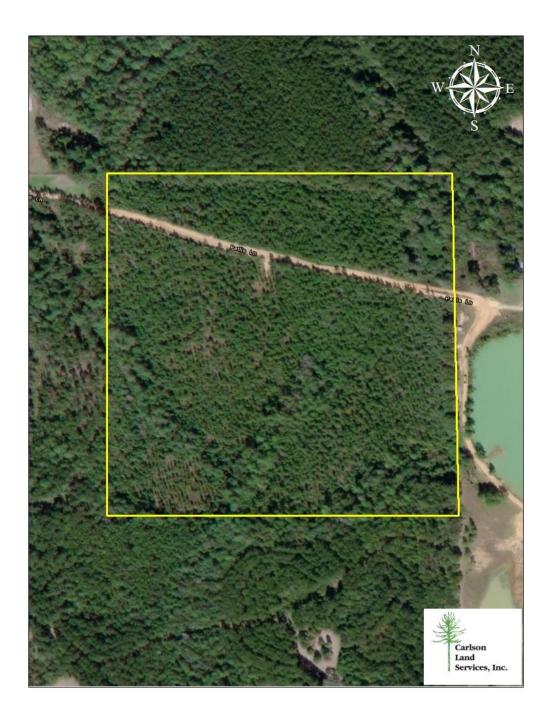

## This property features:

- 40 acres of beautiful land and timber.
- This property is located off of highway 41, less than 6 miles from I-65.
- Longleaf pines have been planted throughout the property.
- The longleaf on the property is all at or nearing merchantable size.
- The property is split by a well-maintained dirt road.
- The property has many great home sites.
- There are utilities available on the property.