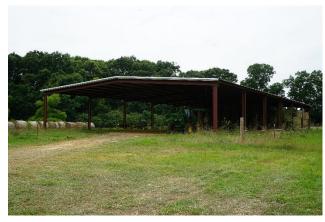

### This property features:

- 280 acres of beautiful open land currently used for agriculture and livestock production.
- This highly productive farmland is well-kept and ready for use.
- There are two main water sources on the property including a beautiful lake over 30 acres in size.
- This property is one of four available tracts along Highway 10 in East Butler County and West Crenshaw County. There is a total of 1,100 acres of farmland available.
- This land CAN BE DIVIDED.
- There is a large metal storage barn on the property.
- There are well maintained fences surrounding the property.
- Each available parcel has significant amounts of paved road frontage.
- The property has many great homesites.
- There are utilities available on the property.