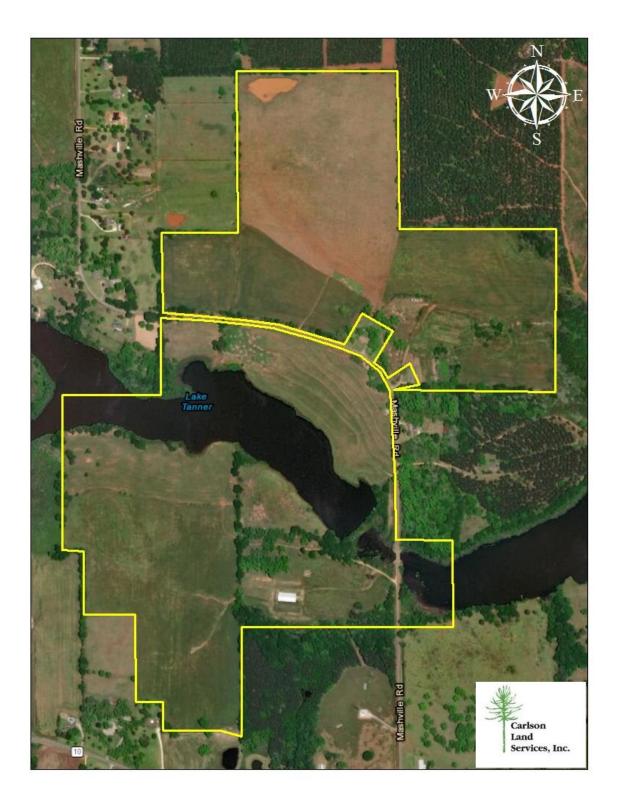

## Butler - 280 acres +/-

Location: Greenville, AL

### This property features:

- 280 acres of beautiful open land currently used for agriculture and livestock production.
- This highly productive farmland is well-kept and ready for use.
- There are two main water sources on the property including a beautiful lake over 30 acres in size.
- This property is one of four available tracts along Highway 10 in East Butler County and West Crenshaw County. There is a total of 1,100 acres of farmland available.
- This land CAN BE DIVIDED.
- There is a large metal storage barn on the property.
- There are well maintained fences surrounding the property.
- Each available parcel has significant amounts of paved road frontage.
- The property has many great homesites.
- There are utilities available on the property.

#### **Driving Directions:**

See maps. Shown by appointment only. Gates are locked- please call agent.

Friday, June 05, 2020 Page **2** of **4** 

Beautiful open land currently used for agriculture and cattle production.