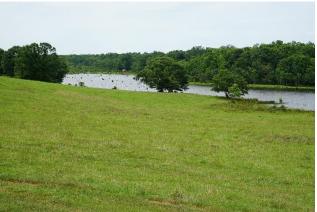

### This property features:

- 280 acres of beautiful open land currently used for agriculture and livestock production.
- This highly productive farmland is well-kept and ready for use.
- There are two main water sources on the property including a beautiful lake over 30 acres in size.
- This property is one of four available tracts along Highway 10 in East Butler County and West Crenshaw County. There is a total of 1,100 acres of farmland available.
- This land CAN BE DIVIDED.
- There is a large metal storage barn on the property.
- There are well maintained fences surrounding the property.
- Each available parcel has significant amounts of paved road frontage.
- The property has many great homesites.
- There are utilities available on the property.

#### **Driving Directions:**

See maps. Shown by appointment only. Gates are locked- please call agent.

Friday, June 05, 2020 Page **2** of **4** 

Beautiful open land currently used for agriculture and cattle production.