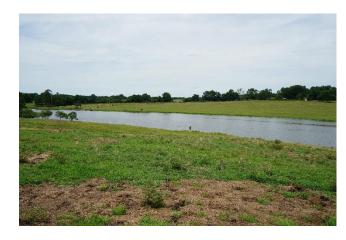

### This property features:

- 280 acres of beautiful open land currently used for agriculture and livestock production.
- This highly productive farmland is well-kept and ready for use.
- There are two main water sources on the property including a beautiful lake over 30 acres in size.
- This property is one of four available tracts along Highway 10 in East Butler County and West Crenshaw County. There is a total of 1,100 acres of farmland available.
- This land CAN BE DIVIDED.
- There is a large metal storage barn on the property.
- There are well maintained fences surrounding the property.
- Each available parcel has significant amounts of paved road frontage.
- The property has many great homesites.
- There are utilities available on the property.

#### **Driving Directions:**

See maps. Shown by appointment only. Gates are locked- please call agent.

Friday, June 05, 2020 Page **2** of **4** 

Beautiful open land currently used for agriculture and cattle production.