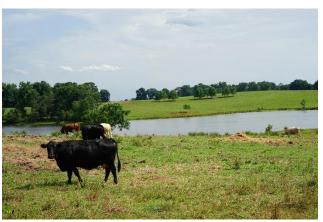

### This property features:

- 280 acres of beautiful open land currently used for agriculture and livestock production.
- This highly productive farmland is well-kept and ready for use.
- There are two main water sources on the property including a beautiful lake over 30 acres in size.
- This property is one of four available tracts along Highway 10 in East Butler County and West Crenshaw County. There is a total of 1,100 acres of farmland available.
- This land CAN BE DIVIDED.
- There is a large metal storage barn on the property.
- There are well maintained fences surrounding the property.
- Each available parcel has significant amounts of paved road frontage.
- The property has many great homesites.
- There are utilities available on the property.

#### **Driving Directions:**

See maps. Shown by appointment only. Gates are locked- please call agent.

Friday, June 05, 2020 Page **2** of **4** 

Beautiful open land currently used for agriculture and cattle production.