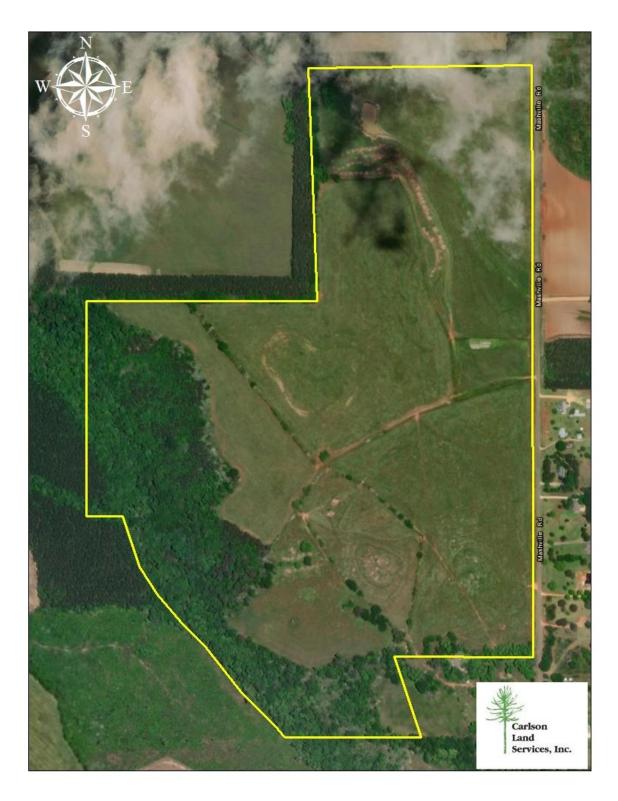

## Butler County - 170 acres +/-

Location: Greenville, AL

### This property features:

- 170 acres of beautiful open land currently used for agriculture and livestock production.
- This highly productive farmland is well-kept and ready for use.
- There is a nice cattle pond on this tract.
- This property is part of a 1,100 acre tract that is available as a whole or divided.
- There are well maintained fences surrounding the property.
- This property has a large amount of paved road frontage.
- The property has many great homesites.
- There are utilities available on the property.

### **Driving Directions:**

See maps. Shown by appointment only. Gates are locked- please call agent.

Friday, June 05, 2020 Page **2** of **4** 

Beautiful open land currently used for agriculture and cattle production.