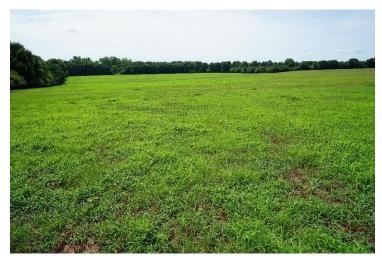

### This property features:

- 170 acres of beautiful open land currently used for agriculture and livestock production.
- This highly productive farmland is well-kept and ready for use.
- There is a nice cattle pond on this tract.
- This property is part of a 1,100 acre tract that is available as a whole or divided.
- There are well maintained fences surrounding the property.
- This property has a large amount of paved road frontage.
- The property has many great homesites.
- There are utilities available on the property.

### **Driving Directions:**

See maps. Shown by appointment only. Gates are locked- please call agent.

Friday, June 05, 2020 Page **2** of **4** 

Beautiful open land currently used for agriculture and cattle production.