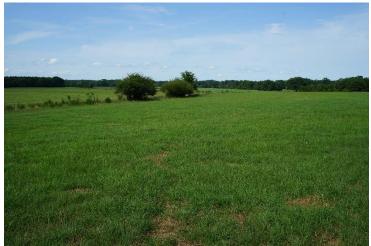

### This property features:

- 170 acres of beautiful open land currently used for agriculture and livestock production.
- This highly productive farmland is well-kept and ready for use.
- There is a nice cattle pond on this tract.
- This property is part of a 1,100 acre tract that is available as a whole or divided.
- There are well maintained fences surrounding the property.
- This property has a large amount of paved road frontage.
- The property has many great homesites.
- There are utilities available on the property.

### **Driving Directions:**

See maps. Shown by appointment only. Gates are locked- please call agent.

Friday, June 05, 2020 Page **2** of **4** 

Beautiful open land currently used for agriculture and cattle production.