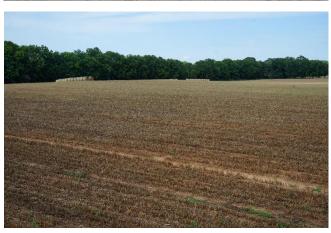

## This property features:

- 246.7 acres of beautiful open land currently used for crop production.
- This highly productive farmland is well-kept and ready for use.
- There is a nice cattle pond on this tract.
- This property is part of a 1,100 acre tract that is available as a whole or divided.
- This property has a large amount of paved road frontage.
- The property has many great homesites.
- There are utilities available on the property.