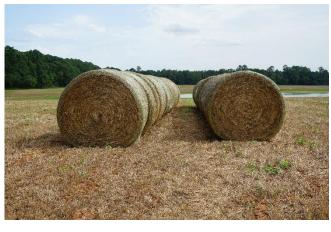

## This property features:

- 246.7 acres of beautiful open land currently used for crop production.
- This highly productive farmland is well-kept and ready for use.
- There is a nice cattle pond on this tract.
- This property is part of a 1,100 acre tract that is available as a whole or divided.
- This property has a large amount of paved road frontage.
- The property has many great homesites.
- There are utilities available on the property.