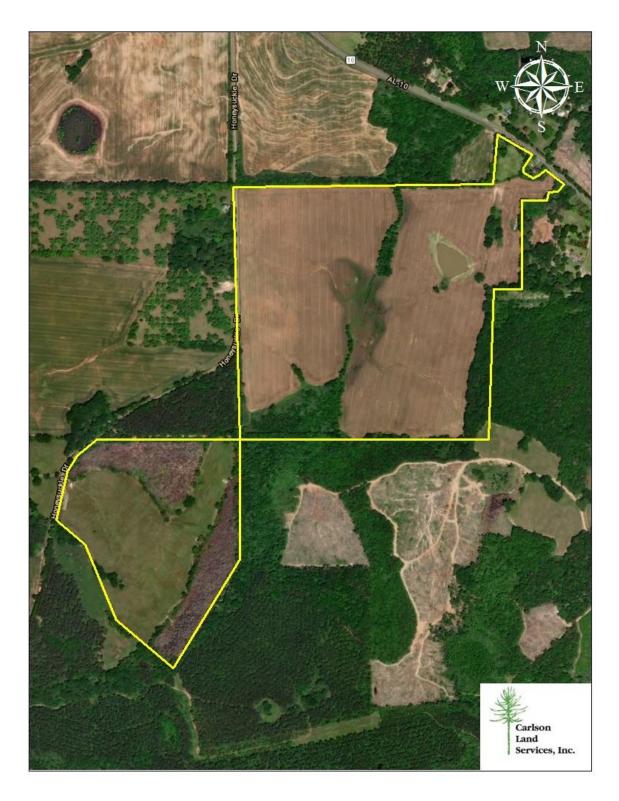

Butler County - 246.7 acres +/-

## Butler County - 246.7 acres +/-

Location: Greenville, AL

## This property features:

- 246.7 acres of beautiful open land currently used for crop production.
- This highly productive farmland is well-kept and ready for use.
- There is a nice cattle pond on this tract.
- This property is part of a 1,100 acre tract that is available as a whole or divided.
- This property has a large amount of paved road frontage.
- The property has many great homesites.
- There are utilities available on the property.