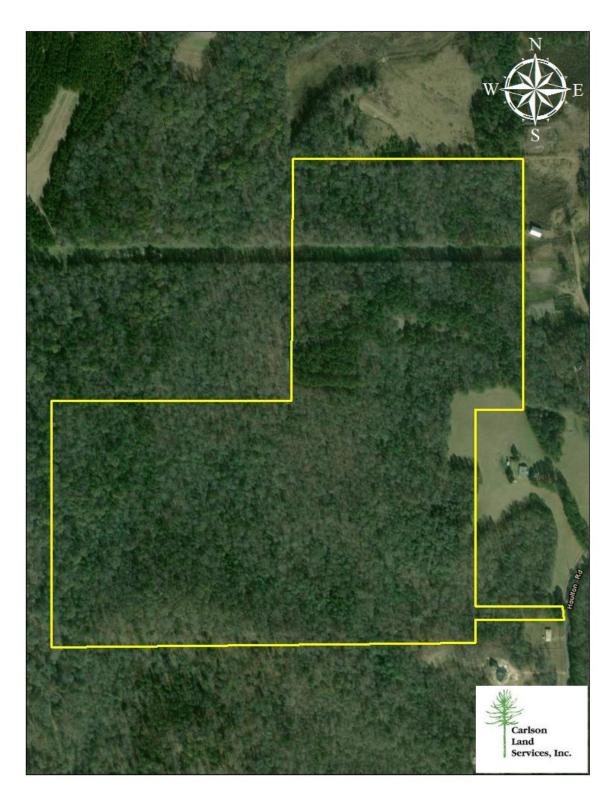

## Montgomery County - 114 acres +/-

Location: Grady, Alabama

#### **Driving Directions:**

See maps. Shown by appointment only. Gates are locked-please call agent.

Wednesday, July 01, 2020

Wednesday, July 01, 2020 Page **3** of **4** 

Wednesday, July 01, 2020 Page **4** of **4**