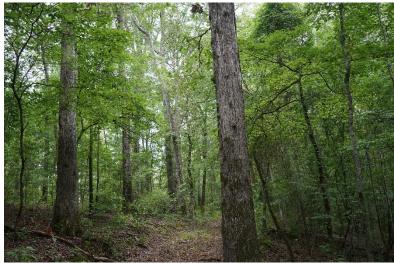

### This property features:

- 114 acres of beautiful land and timber.
- This is a fantastic timber and hunting investment tract conveniently located between Montgomery and Troy.
- This property is well stocked with beautiful hardwood timber, including many species of red oak and white oak.
- This property has been intensively managed for growing trophy whitetail deer for years, and the results speak for themselves.
- There are several green fields and a power line, making excellent sources of food for wildlife.
- There is a well-maintained road system throughout the property.
- There are several small creek fingers running throughout the property, adding excellent sources of water.
- This property has a strong population of deer and turkey.
- There is a deeded easement into the property, which adds to the secluded feel when you are on the tract.