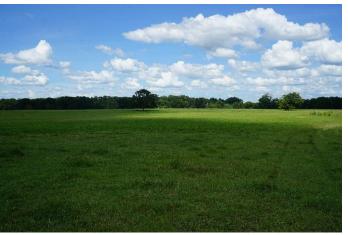

#### This property features:

- 250 acres of beautiful open land and timber currently used for livestock production.
- This turnkey blackbelt property is well set up for raising cattle.
- There are also great opportunities for deer, turkey, and dove hunting on this tract.
- There is some beautiful hardwood timberland on the east side of the property.
- On the north end of the property, there are approximately 70 acres of planted longleaf pine in a 30-year Wetland Reserve Program.
- There is a nice cattle pond on this tract.
- There are well maintained fences surrounding the property.
- This property has easy access with paved road frontage.
- The property has many great homesites.
- There are utilities available on the property.