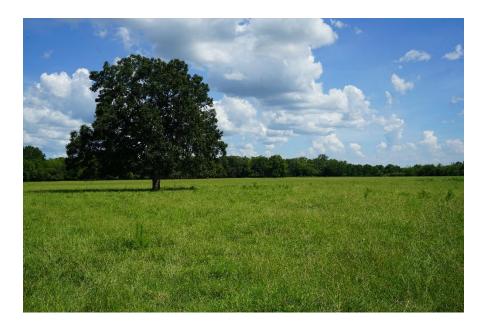

## Montgomery County - 250 acres +/-

Location: Snowdoun, AL

#### This property features:

- 250 acres of beautiful open land and timber currently used for livestock production.
- This turnkey blackbelt property is well set up for raising cattle.
- There are also great opportunities for deer, turkey, and dove hunting on this tract.
- There is some beautiful hardwood timberland on the east side of the property.
- On the north end of the property, there are approximately 70 acres of planted longleaf pine in a 30-year Wetland Reserve Program.
- There is a nice cattle pond on this tract.
- There are well maintained fences surrounding the property.
- This property has easy access with paved road frontage.
- The property has many great homesites.
- There are utilities available on the property.