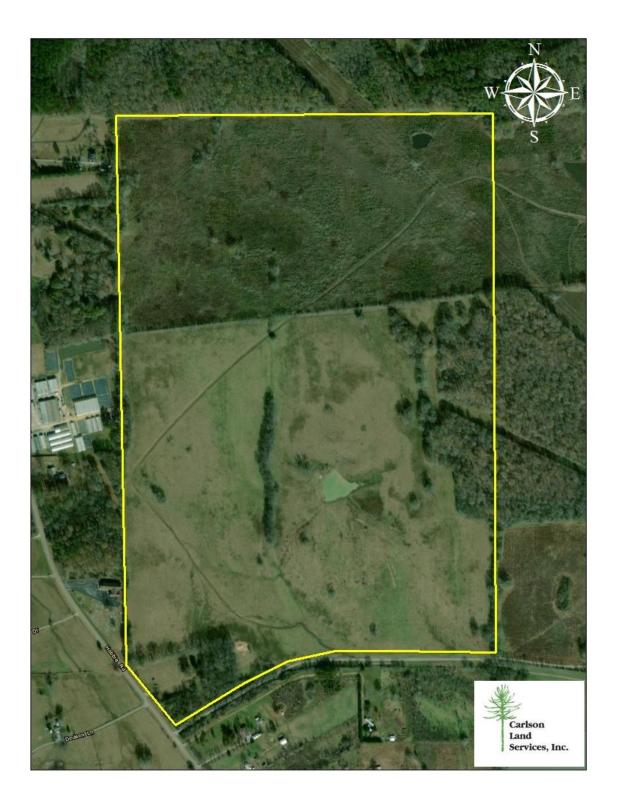

## Montgomery County - 250 acres +/-

Location: Snowdoun, AL

#### This property features:

- 250 acres of beautiful open land and timber currently used for livestock production.
- This turnkey blackbelt property is well set up for raising cattle.
- There are also great opportunities for deer, turkey, and dove hunting on this tract.
- There is some beautiful hardwood timberland on the east side of the property.
- On the north end of the property, there are approximately 70 acres of planted longleaf pine in a 30-year Wetland Reserve Program.
- There is a nice cattle pond on this tract.
- There are well maintained fences surrounding the property.
- This property has easy access with paved road frontage.
- The property has many great homesites.
- There are utilities available on the property.

### **Driving Directions:**

See maps. Shown by appointment only. Gates are locked-please call agent.

Friday, July 24, 2020 Page **2** of **5** 

Friday, July 24, 2020 Page **3** of **5** 

Friday, July 24, 2020 Page **4** of **5** 