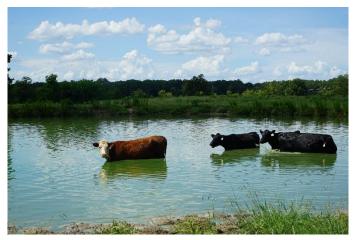

#### This property features:

- 250 acres of beautiful open land and timber currently used for livestock production.
- This turnkey blackbelt property is well set up for raising cattle.
- There are also great opportunities for deer, turkey, and dove hunting on this tract.
- There is some beautiful hardwood timberland on the east side of the property.
- On the north end of the property, there are approximately 70 acres of planted longleaf pine in a 30-year Wetland Reserve Program.
- There is a nice cattle pond on this tract.
- There are well maintained fences surrounding the property.
- This property has easy access with paved road frontage.
- The property has many great homesites.
- There are utilities available on the property.