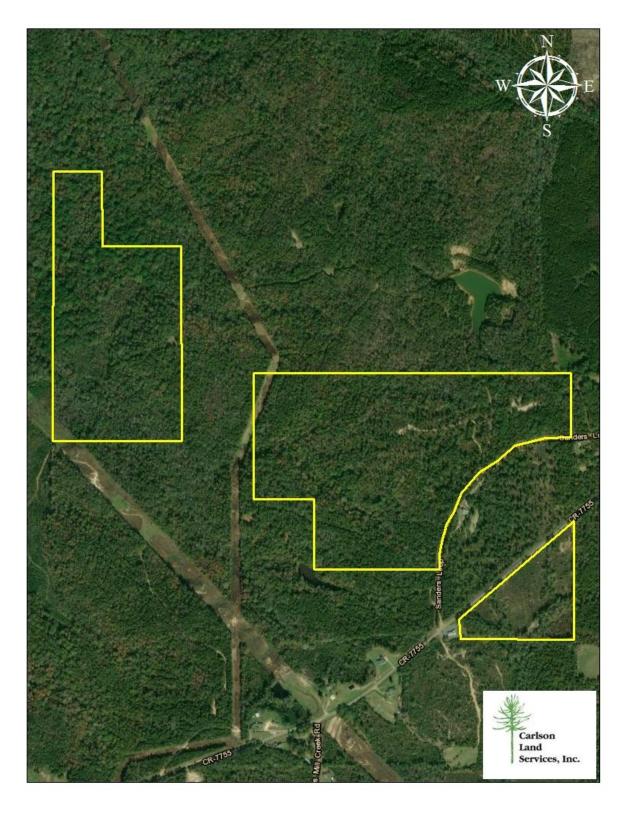

# Pike County - 194 acres +/-

## Pike County - 194 acres +/-

Location: Needmore, AL

### **Driving Directions:**

See maps. Shown by appointment only. Gates are locked-please call agent.