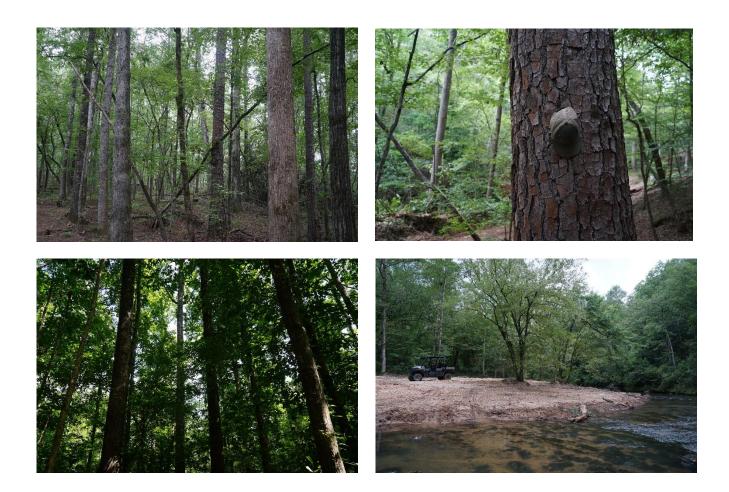

#### This property features:

- 662.54 stunning acres of timberland in Rockford, Alabama.
- This property is heavily stocked with old growth pine and hardwood timber.
- These gorgeous woods consist of towering red oaks, white oaks, poplars, hickories, and much more.
- The property has ideal wildlife habitat and is home to deer, turkey, and many nongame species.
- The beautiful Jacks creek runs through this property.
- This tract has flat to rolling to topography, with some hills on the north end of the property.
- There is a fishing pond on the south end of the tract.
- This rural Coosa county property would make a perfect recreational and timber investment.
- This property is centrally located between Montgomery, Birmingham, and Auburn.