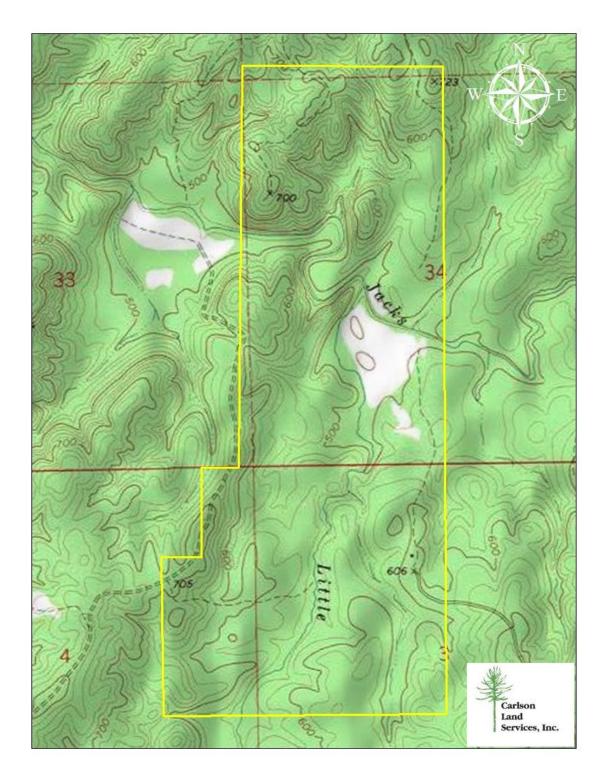

## Coosa County - 662.54 acres +/-

Location: Northeast of Rockford, AL

#### This property features:

- 662.54 stunning acres of timberland in Rockford, Alabama.
- This property is heavily stocked with old growth pine and hardwood timber.
- These gorgeous woods consist of towering red oaks, white oaks, poplars, hickories, and much more.
- The property has ideal wildlife habitat and is home to deer, turkey, and many nongame species.
- The beautiful Jacks creek runs through this property.
- This tract has flat to rolling to topography, with some hills on the north end of the property.
- There is a fishing pond on the south end of the tract.
- This rural Coosa county property would make a perfect recreational and timber investment.
- This property is centrally located between Montgomery, Birmingham, and Auburn.

### **Driving Directions:**

See maps. Shown by appointment only. Gates are locked-please call agent.