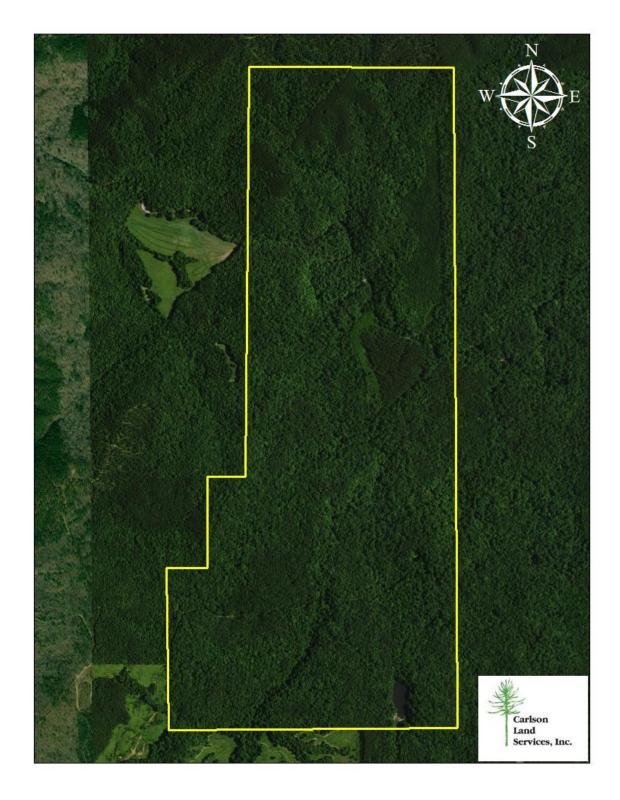

## Coosa County - 662.54 acres +/-

Location: Northeast of Rockford, AL

#### This property features:

- 662.54 stunning acres of timberland in Rockford, Alabama.
- This property is heavily stocked with old growth pine and hardwood timber.
- These gorgeous woods consist of towering red oaks, white oaks, poplars, hickories, and much more.
- The property has ideal wildlife habitat and is home to deer, turkey, and many nongame species.
- The beautiful Jacks creek runs through this property.
- This tract has flat to rolling to topography, with some hills on the north end of the property.
- There is a fishing pond on the south end of the tract.
- This rural Coosa county property would make a perfect recreational and timber investment.
- This property is centrally located between Montgomery, Birmingham, and Auburn.

### **Driving Directions:**

See maps. Shown by appointment only. Gates are locked-please call agent.