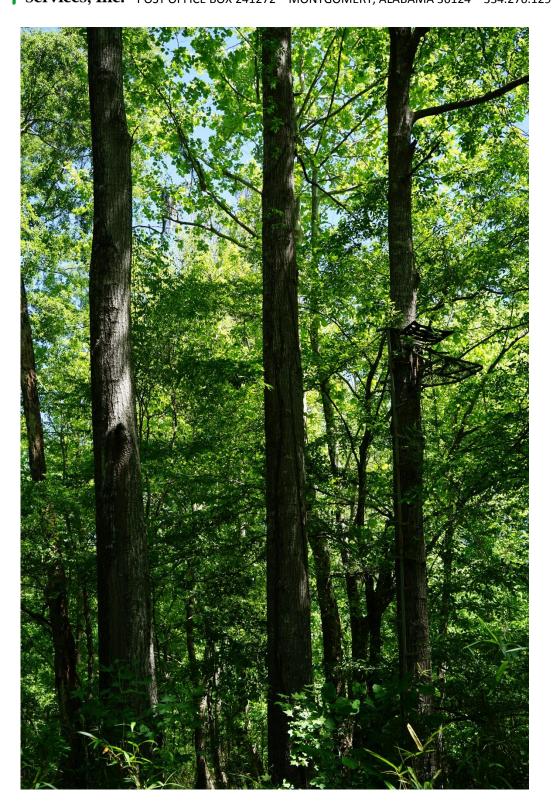

## This property features:

- 194 acres of beautiful land and timber.
- This property is heavily stocked with mature hardwood timber.
- This property has significant timber income potential.
- The property has several beautiful creeks.
- This property has a well-maintained road system throughout the property.
- This Alabama blackbelt property has great deer, duck, and turkey hunting.
- This property is conveniently located on Highway 231 between Montgomery and Troy.

## **Driving Directions**:

See maps. Shown by appointment only. Gates are locked- please call agent.

Several Nice food plots and shooting houses on this tract.

Mature hardwoods and plentiful white oaks makes this an outdoorsman's paradise.