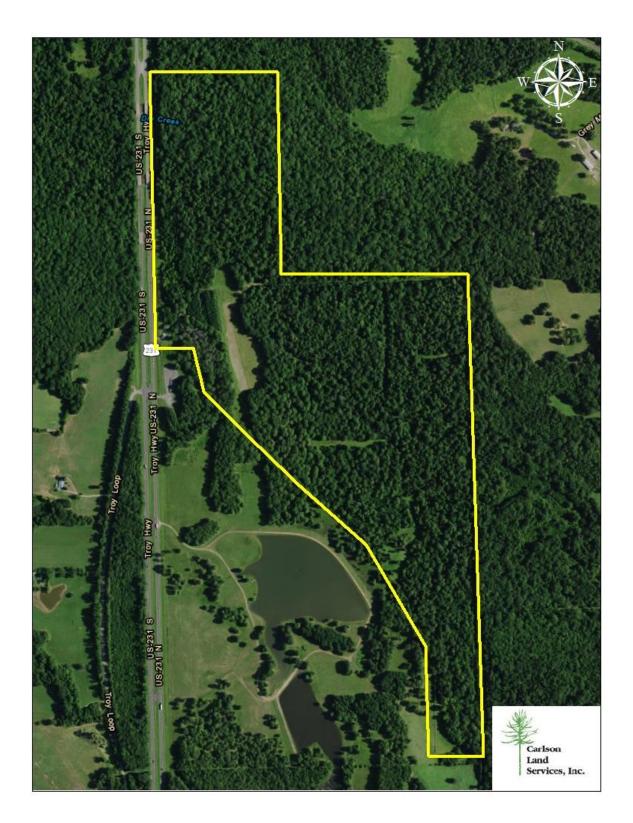

## Montgomery County – 194 acres +/-

Location: Mathews, Alabama

## This property features:

- 194 acres of beautiful land and timber.
- This property is heavily stocked with mature hardwood timber.
- This property has significant timber income potential.
- The property has several beautiful creeks.
- This property has a well-maintained road system throughout the property.
- This Alabama blackbelt property has great deer, duck, and turkey hunting.
- This property is conveniently located on Highway 231 between Montgomery and Troy.

## **Driving Directions**:

See maps. Shown by appointment only. Gates are locked- please call agent.

Several Nice food plots and shooting houses on this tract.

Mature hardwoods and plentiful white oaks makes this an outdoorsman's paradise.