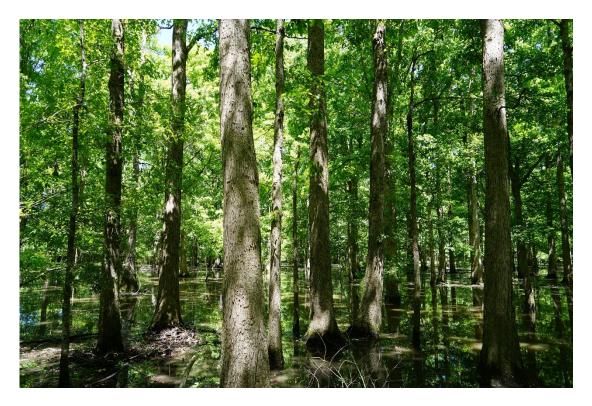

## This property features:

- 194 acres of beautiful land and timber.
- This property is heavily stocked with mature hardwood timber.
- This property has significant timber income potential.
- The property has several beautiful creeks.
- This property has a well-maintained road system throughout the property.
- This Alabama blackbelt property has great deer, duck, and turkey hunting.
- This property is conveniently located on Highway 231 between Montgomery and Troy.

## **Driving Directions**:

See maps. Shown by appointment only. Gates are locked- please call agent.

Several Nice food plots and shooting houses on this tract.

Mature hardwoods and plentiful white oaks makes this an outdoorsman's paradise.