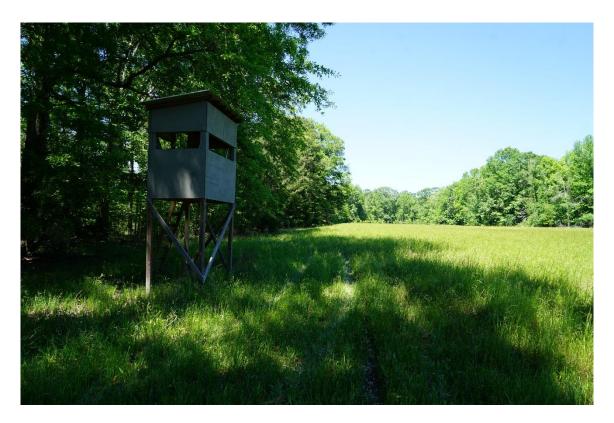

## This property features:

- 194 acres of beautiful land and timber.
- This property is heavily stocked with mature hardwood timber.
- This property has significant timber income potential.
- The property has several beautiful creeks.
- This property has a well-maintained road system throughout the property.
- This Alabama blackbelt property has great deer, duck, and turkey hunting.
- This property is conveniently located on Highway 231 between Montgomery and Troy.

## **Driving Directions**:

See maps. Shown by appointment only. Gates are locked- please call agent.

Several Nice food plots and shooting houses on this tract.

Mature hardwoods and plentiful white oaks makes this an outdoorsman's paradise.