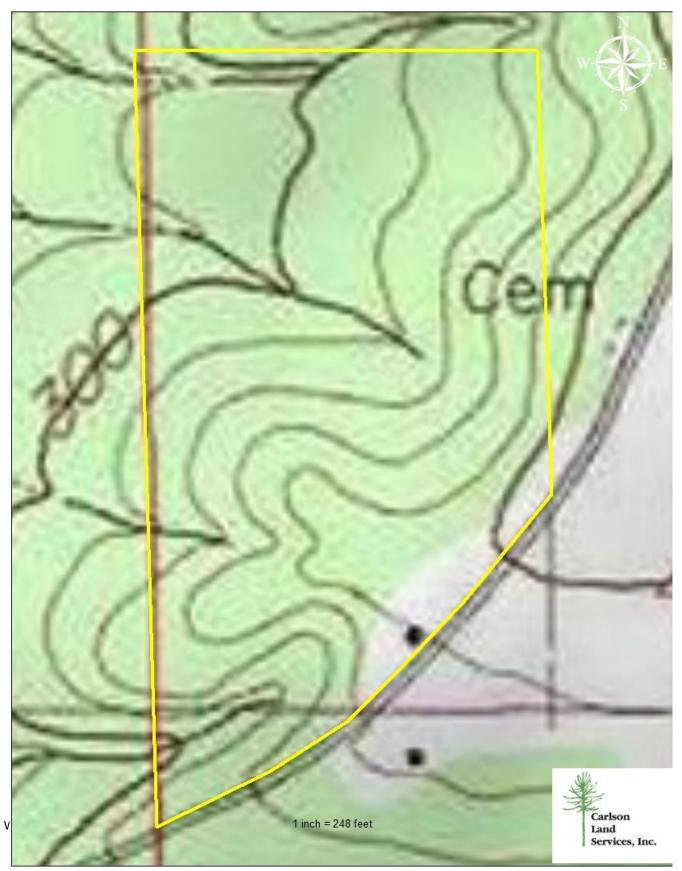

## Autauga County - 65 acres +/-

Location: Southwest of Billingsley, AL

#### **Driving Directions:**

See maps. Shown by appointment only. Gates are locked- please call agent.

**Services, Inc.** POST OFFICE BOX 241272 – MONTGOMERY, ALABAMA 36124 – 334.270.1291