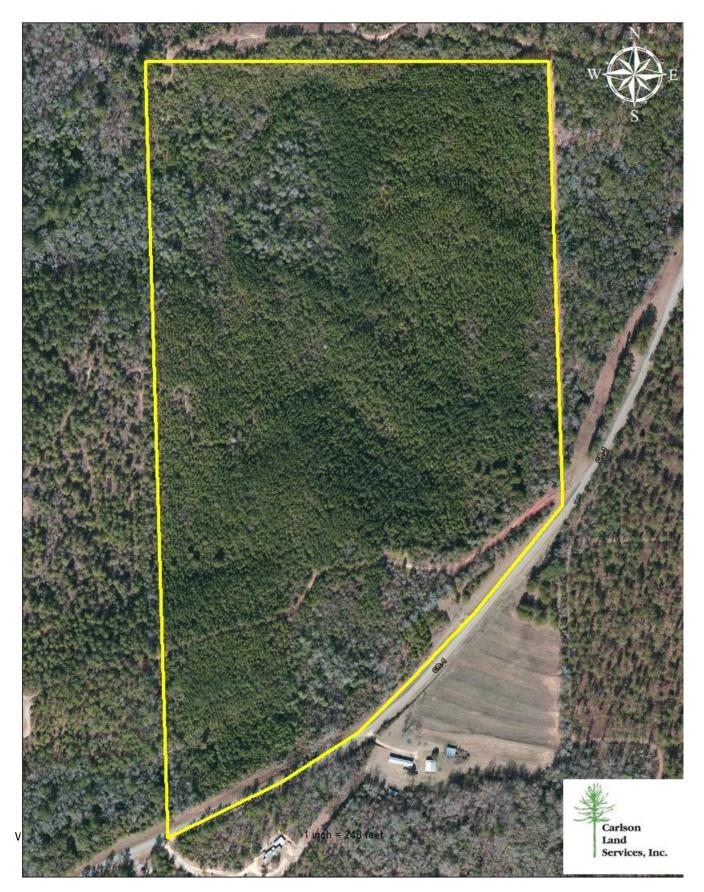

## Autauga County - 65 acres +/-

Location: Southwest of Billingsley, AL

### This property features:

- 65 acres of beautiful land and timber.
- The property is stocked with mature pine approximately 18 years old, and ready to be thinned.
- The property has excellent wildlife habitat and is home to deer, turkey, and many nongame species.
- The property is an excellent hunting and timber investment tract.
- The property has frontage on County Road 1.
- There are utilities available on the property.
- This property is just off of Highway 82 Northwest of Montgomery and Prattville.

#### **Driving Directions:**

See maps. Shown by appointment only. Gates are locked- please call agent.

**Services, Inc.** POST OFFICE BOX 241272 – MONTGOMERY, ALABAMA 36124 – 334.270.1291