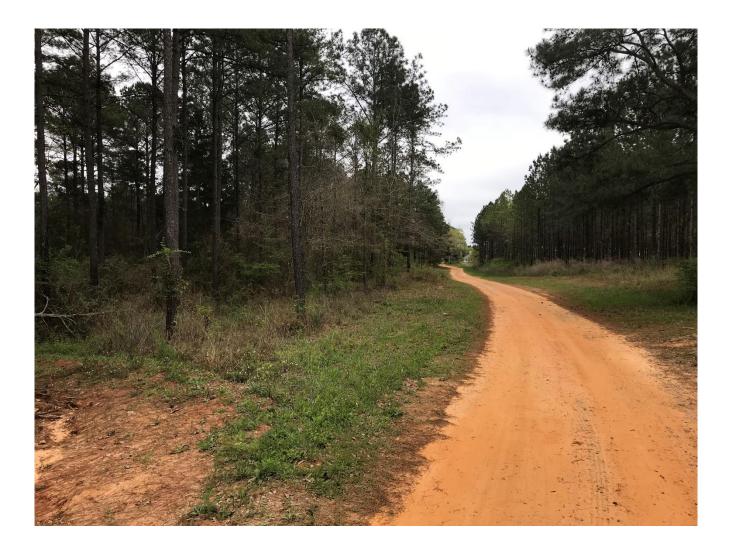

## This property features:

- 451 acres of development land and timber.
- This property is an excellent development tract close to Troy, AL with frontage on State Highway 21.
- The Northern approximately 250 acres are zoned M2, for heavy industrial use.
- The Southern approximately 200 acres are zoned R-R for Residential Development.
- This property is heavily stocked with pine and hardwood timber.
- This property has a nice pond.
- There are two homes on the property.
- There are utilities available on the property.