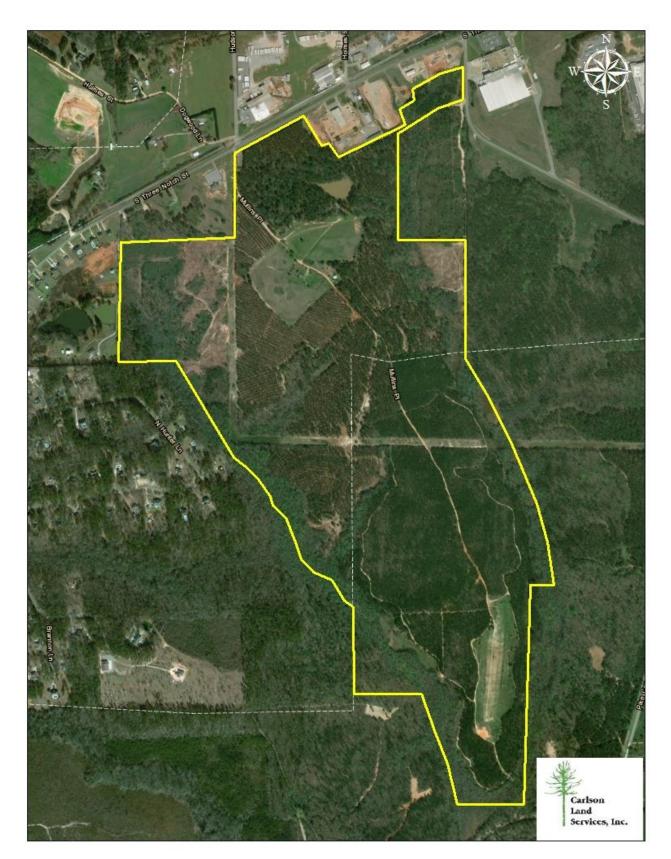

## Pike County – 451 acres +/-

Location: Troy, AL

## This property features:

- 451 acres of development land and timber.
- This property is an excellent development tract close to Troy, AL with frontage on State Highway 21.
- The Northern approximately 250 acres are zoned M2, for heavy industrial use.
- The Southern approximately 200 acres are zoned R-R for Residential Development.
- This property is heavily stocked with pine and hardwood timber.
- This property has a nice pond.
- There are two homes on the property.
- There are utilities available on the property.

## **Driving Directions**:

See maps. Shown by appointment only. Gates are locked- please call agent.

Carlson Land Services, Inc. POST OFFICE BOX 241272 – MONTGOMERY, ALABAMA 36124 – 334.270.1291

Wednesda