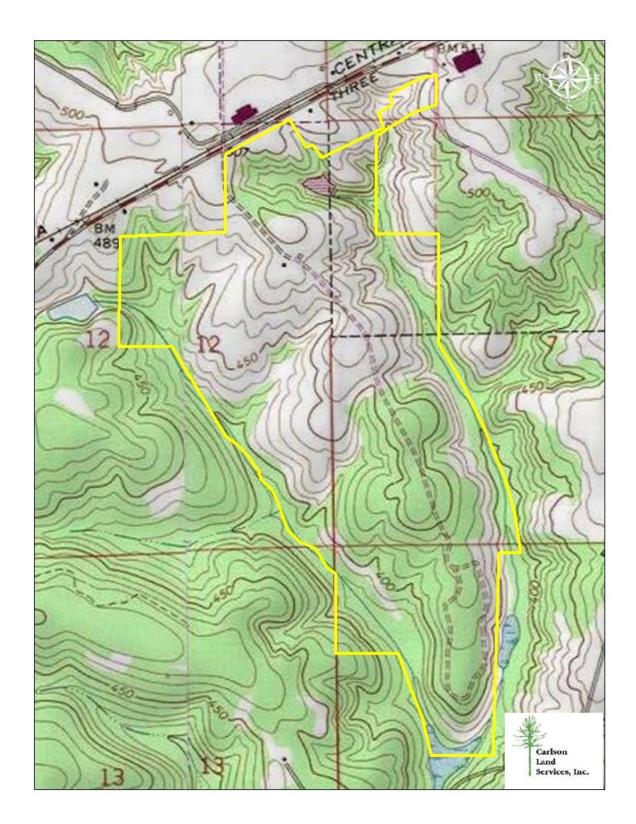

## Pike County – 451 acres +/-

Location: Troy, AL

## This property features:

- 451 acres of development land and timber.
- This property is an excellent development tract close to Troy, AL with frontage on State Highway 21.
- The Northern approximately 250 acres are zoned M2, for heavy industrial use.
- The Southern approximately 200 acres are zoned R-R for Residential Development.
- This property is heavily stocked with pine and hardwood timber.
- This property has a nice pond.
- There are two homes on the property.
- There are utilities available on the property.

## **Driving Directions**:

See maps. Shown by appointment only. Gates are locked- please call agent.

Carlson Land Services, Inc. POST OFFICE BOX 241272 – MONTGOMERY, ALABAMA 36124 – 334.270.1291

Wednesda