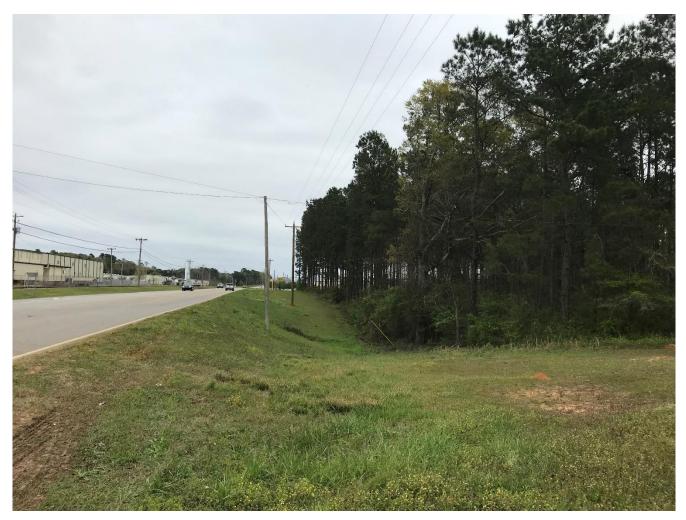

## This property features:

- 451 acres of development land and timber.
- This property is an excellent development tract close to Troy, AL with frontage on State Highway 21.
- The Northern approximately 250 acres are zoned M2, for heavy industrial use.
- The Southern approximately 200 acres are zoned R-R for Residential Development.
- This property is heavily stocked with pine and hardwood timber.
- This property has a nice pond.
- There are two homes on the property.
- There are utilities available on the property.