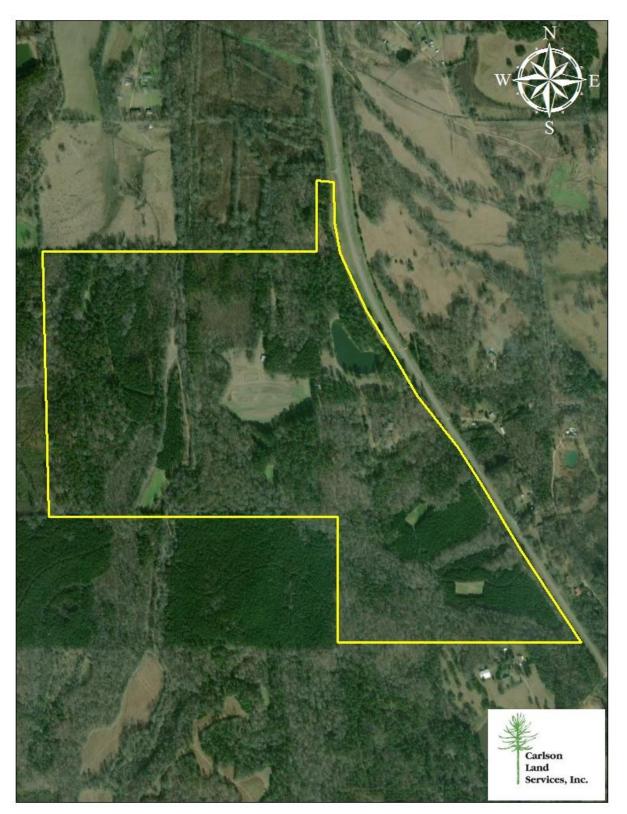

## This property features:

- 260 acres of beautiful land and timber.
- There is a 4-bedroom brick home surrounded by beautiful old growth hardwood timber.
- The home is being sold mostly furnished.
- A 3-acre bass pond lays below the house and has been meticulously managed for quality fishing experiences.
- There are three barns on the property including an enclosed 40X48 horse barn with concrete pad. There is 40X50 pole barn used for tractor and implement storage. There is a hog barn with concrete pad that has vast amounts of storage space as well as an enclosed shop.
- The property is stocked with mature planted pine and hardwood timber.
- The pine on the property has been recently thinned to resemble a quail plantation look.
- Pintlala Creek runs through this property providing an excellent water source for many species of wildlife.
- The property has excellent wildlife habitat and is home to deer, turkey, and many nongame species.
- There are several green fields on the property.
- There is an older home that fronts Highway 331 that could be fixed up and used for additional sleeping quarters or even rented out.

## Driving Directions:

See maps. Shown by appointment only. Gates are locked- please call agent.

Carlson Land Services, Inc. POST OFFICE BOX 241272 – MONTGOMERY, ALABAMA 36124 – 334.270.1291

Tuesday, April 27, 2021