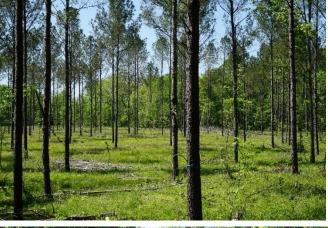

## This property features:

- 260 acres of beautiful land and timber.
- There is a 4-bedroom brick home surrounded by beautiful old growth hardwood timber.
- The home is being sold mostly furnished.
- A 3-acre bass pond lays below the house and has been meticulously managed for quality fishing experiences.
- There are three barns on the property including an enclosed 40X48 horse barn with concrete pad. There is 40X50 pole barn used for tractor and implement storage. There is a hog barn with concrete pad that has vast amounts of storage space as well as an enclosed shop.
- The property is stocked with mature planted pine and hardwood timber.
- The pine on the property has been recently thinned to resemble a quail plantation look.
- Pintlala Creek runs through this property providing an excellent water source for many species of wildlife.
- The property has excellent wildlife habitat and is home to deer, turkey, and many nongame species.
- There are several green fields on the property.
- There is an older home that fronts Highway 331 that could be fixed up and used for additional sleeping quarters or even rented out.