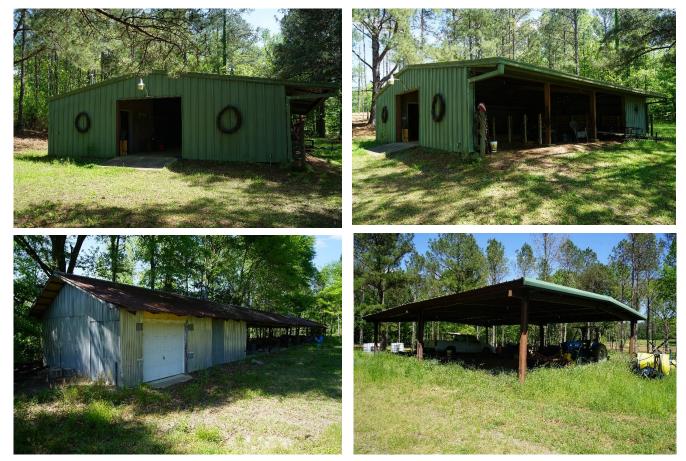

## This property features:

- 260 acres of beautiful land and timber.
- There is a 4-bedroom brick home surrounded by beautiful old growth hardwood timber.
- The home is being sold mostly furnished.
- A 3-acre bass pond lays below the house and has been meticulously managed for quality fishing experiences.
- There are three barns on the property including an enclosed 40X48 horse barn with concrete pad. There is 40X50 pole barn used for tractor and implement storage. There is a hog barn with concrete pad that has vast amounts of storage space as well as an enclosed shop.
- The property is stocked with mature planted pine and hardwood timber.
- The pine on the property has been recently thinned to resemble a quail plantation look.
- Pintlala Creek runs through this property providing an excellent water source for many species of wildlife.
- The property has excellent wildlife habitat and is home to deer, turkey, and many nongame species.
- There are several green fields on the property.
- There is an older home that fronts Highway 331 that could be fixed up and used for additional sleeping quarters or even rented out.