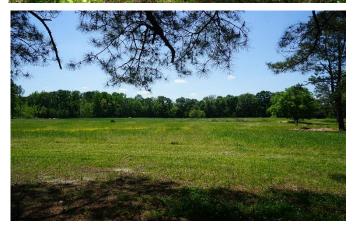

## This property features:

- 260 acres of beautiful land and timber.
- There is a 4-bedroom brick home surrounded by beautiful old growth hardwood timber.
- The home is being sold mostly furnished.
- A 3-acre bass pond lays below the house and has been meticulously managed for quality fishing experiences.
- There are three barns on the property including an enclosed 40X48 horse barn with concrete pad. There is 40X50 pole barn used for tractor and implement storage. There is a hog barn with concrete pad that has vast amounts of storage space as well as an enclosed shop.
- The property is stocked with mature planted pine and hardwood timber.
- The pine on the property has been recently thinned to resemble a quail plantation look.
- Pintlala Creek runs through this property providing an excellent water source for many species of wildlife.
- The property has excellent wildlife habitat and is home to deer, turkey, and many nongame species.
- There are several green fields on the property.
- There is an older home that fronts Highway 331 that could be fixed up and used for additional sleeping quarters or even rented out.