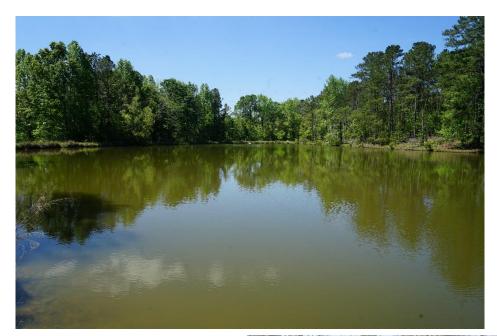

## This property features:

- 260 acres of beautiful land and timber.
- There is a 4-bedroom brick home surrounded by beautiful old growth hardwood timber.
- The home is being sold mostly furnished.
- A 3-acre bass pond lays below the house and has been meticulously managed for quality fishing experiences.
- There are three barns on the property including an enclosed 40X48 horse barn with concrete pad. There is 40X50 pole barn used for tractor and implement storage. There is a hog barn with concrete pad that has vast amounts of storage space as well as an enclosed shop.
- The property is stocked with mature planted pine and hardwood timber.
- The pine on the property has been recently thinned to resemble a quail plantation look.
- Pintlala Creek runs through this property providing an excellent water source for many species of wildlife.
- The property has excellent wildlife habitat and is home to deer, turkey, and many nongame species.
- There are several green fields on the property.
- There is an older home that fronts Highway 331 that could be fixed up and used for additional sleeping quarters or even rented out.