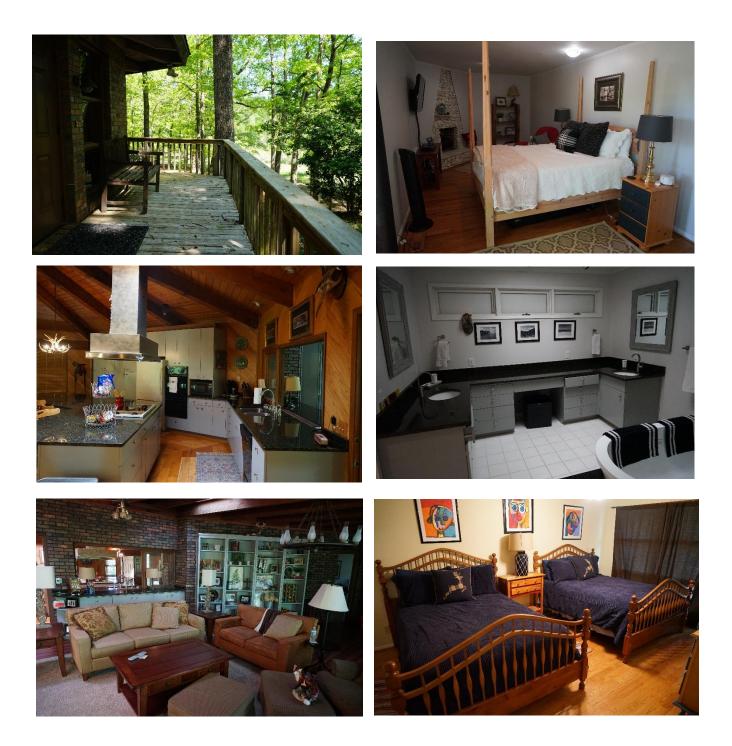

## This property features:

- 260 acres of beautiful land and timber.
- There is a 4-bedroom brick home surrounded by beautiful old growth hardwood timber.
- The home is being sold mostly furnished.
- A 3-acre bass pond lays below the house and has been meticulously managed for quality fishing experiences.
- There are three barns on the property including an enclosed 40X48 horse barn with concrete pad. There is 40X50 pole barn used for tractor and implement storage. There is a hog barn with concrete pad that has vast amounts of storage space as well as an enclosed shop.
- The property is stocked with mature planted pine and hardwood timber.
- The pine on the property has been recently thinned to resemble a quail plantation look.
- Pintlala Creek runs through this property providing an excellent water source for many species of wildlife.
- The property has excellent wildlife habitat and is home to deer, turkey, and many nongame species.
- There are several green fields on the property.
- There is an older home that fronts Highway 331 that could be fixed up and used for additional sleeping quarters or even rented out.