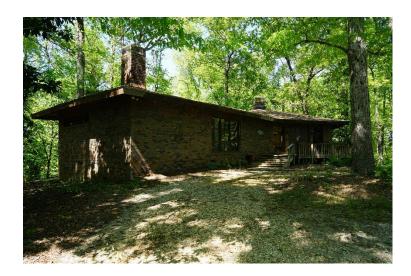

## This property features:

- 260 acres of beautiful land and timber.
- There is a 4-bedroom brick home surrounded by beautiful old growth hardwood timber.
- The home is being sold mostly furnished.
- A 3-acre bass pond lays below the house and has been meticulously managed for quality fishing experiences.
- There are three barns on the property including an enclosed 40X48 horse barn with concrete pad. There is 40X50 pole barn used for tractor and implement storage. There is a hog barn with concrete pad that has vast amounts of storage space as well as an enclosed shop.
- The property is stocked with mature planted pine and hardwood timber.
- The pine on the property has been recently thinned to resemble a quail plantation look.
- Pintlala Creek runs through this property providing an excellent water source for many species of wildlife.
- The property has excellent wildlife habitat and is home to deer, turkey, and many nongame species.
- There are several green fields on the property.
- There is an older home that fronts Highway 331 that could be fixed up and used for additional sleeping quarters or even rented out.