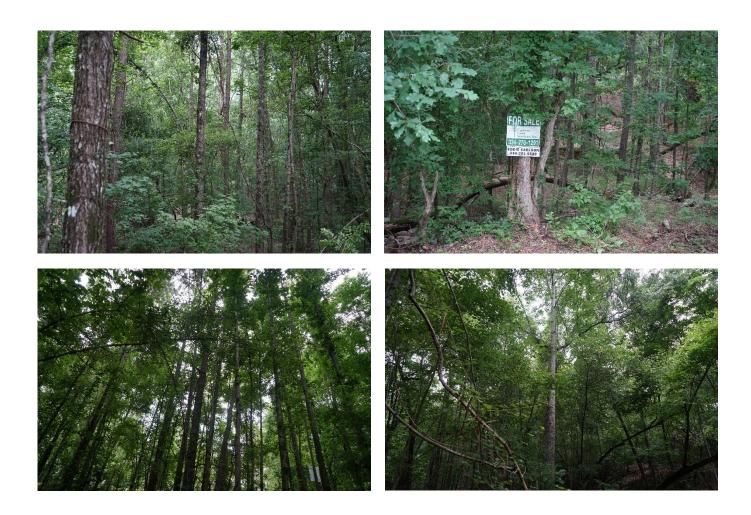

### This property features:

- 38 acres of beautiful land and timber located right off of Redland Road in Wetumpka.
- This property adjoins several neighborhoods in a fast-growing area, making this an excellent development opportunity.
- This secluded, yet conveniently located piece of land would also make a great hunting property or place to build your next dream home.
- The timber consists of a mix of beautiful pine and hardwoods.
- There is a small creek on the property.
- Access to the property is off of River Ridge Rd.