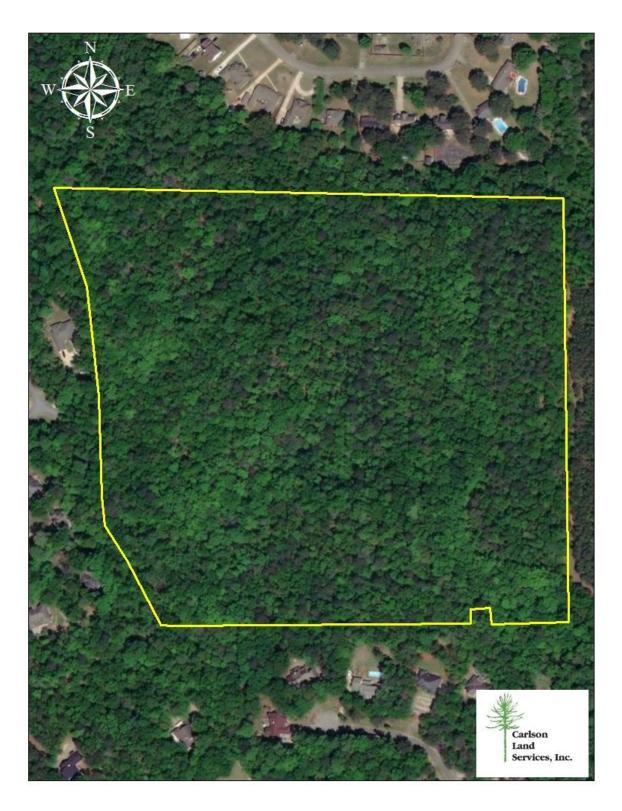

## Elmore County - 38 acres +/-

Location: Wetumpka, AL

### This property features:

- 38 acres of beautiful land and timber located right off of Redland Road in Wetumpka.
- This property adjoins several neighborhoods in a fast-growing area, making this an excellent development opportunity.
- This secluded, yet conveniently located piece of land would also make a great hunting property or place to build your next dream home.
- The timber consists of a mix of beautiful pine and hardwoods.
- There is a small creek on the property.
- Access to the property is off of River Ridge Rd.

#### **Driving Directions:**

See maps. Shown by appointment only. Gates are locked-please call agent.

Monday, July 12, 2021 Page **2** of **4** 

Monday, July 12, 2021 Page **3** of **4** 

Monday, July 12, 2021 Page **4** of **4**