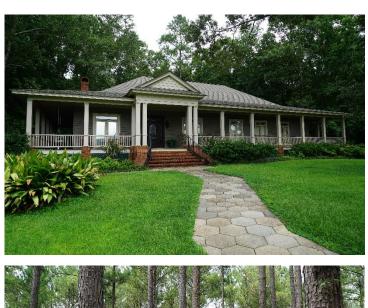

#### This property features:

- 365 acres of beautiful land and timber.
- You are greeted with a beautiful, carefully manicured gravel drive lined with mature pine and hardwood trees.
- There is a spacious 3-bedroom, 3.5 bath home with a wraparound porch on all sides, overlooking gorgeous pasture land, a flower garden, and a 2-acre pond.
- This custom home was built in 1993 complete with 10-foot ceilings, exposed wooden beams, hardwood floors, and floor to ceiling windows.
- There is an additional fishing pond approximately 4 acres in size.
- There is a wooden barn on the property used for equipment storage.
- The property is stocked with various ages of loblolly pine and hardwood timber.
- Blue Creek runs through the west side of the property providing an excellent water source for many species of wildlife.
- The property has excellent wildlife habitat and is home to deer, turkey, and many nongame species.
- There are several green fields on the property.
- There is a metal building that fronts Merritt Hay Road that is currently used as a rental house.