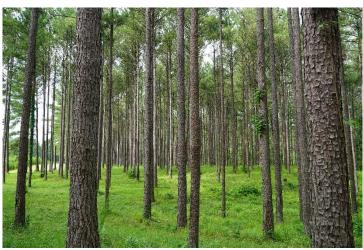

#### This property features:

- 365 acres of beautiful land and timber.
- You are greeted with a beautiful, carefully manicured gravel drive lined with mature pine and hardwood trees.
- There is a spacious 3-bedroom, 3.5 bath home with a wraparound porch on all sides, overlooking gorgeous pasture land, a flower garden, and a 2-acre pond.
- This custom home was built in 1993 complete with 10-foot ceilings, exposed wooden beams, hardwood floors, and floor to ceiling windows.
- There is an additional fishing pond approximately 4 acres in size.
- There is a wooden barn on the property used for equipment storage.
- The property is stocked with various ages of loblolly pine and hardwood timber.
- Blue Creek runs through the west side of the property providing an excellent water source for many species of wildlife.
- The property has excellent wildlife habitat and is home to deer, turkey, and many nongame species.
- There are several green fields on the property.
- There is a metal building that fronts Merritt Hay Road that is currently used as a rental house.