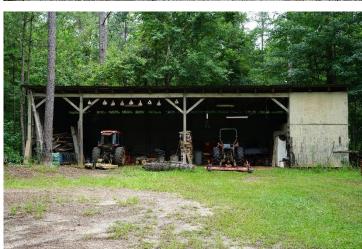

#### This property features:

- 365 acres of beautiful land and timber.
- You are greeted with a beautiful, carefully manicured gravel drive lined with mature pine and hardwood trees.
- There is a spacious 3-bedroom, 3.5 bath home with a wraparound porch on all sides, overlooking gorgeous pasture land, a flower garden, and a 2-acre pond.
- This custom home was built in 1993 complete with 10-foot ceilings, exposed wooden beams, hardwood floors, and floor to ceiling windows.
- There is an additional fishing pond approximately 4 acres in size.
- There is a wooden barn on the property used for equipment storage.
- The property is stocked with various ages of loblolly pine and hardwood timber.
- Blue Creek runs through the west side of the property providing an excellent water source for many species of wildlife.
- The property has excellent wildlife habitat and is home to deer, turkey, and many nongame species.
- There are several green fields on the property.
- There is a metal building that fronts Merritt Hay Road that is currently used as a rental house.