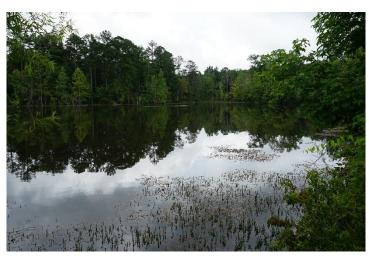

#### This property features:

- 365 acres of beautiful land and timber.
- You are greeted with a beautiful, carefully manicured gravel drive lined with mature pine and hardwood trees.
- There is a spacious 3-bedroom, 3.5 bath home with a wraparound porch on all sides, overlooking gorgeous pasture land, a flower garden, and a 2-acre pond.
- This custom home was built in 1993 complete with 10-foot ceilings, exposed wooden beams, hardwood floors, and floor to ceiling windows.
- There is an additional fishing pond approximately 4 acres in size.
- There is a wooden barn on the property used for equipment storage.
- The property is stocked with various ages of loblolly pine and hardwood timber.
- Blue Creek runs through the west side of the property providing an excellent water source for many species of wildlife.
- The property has excellent wildlife habitat and is home to deer, turkey, and many nongame species.
- There are several green fields on the property.
- There is a metal building that fronts Merritt Hay Road that is currently used as a rental house.