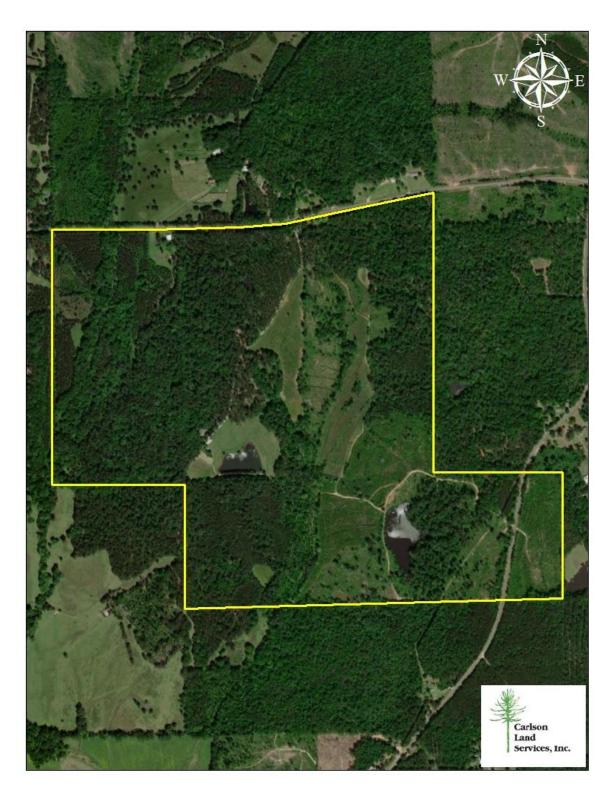

## Montgomery County - 365 acres +/-

Location: Lapine, AL

#### This property features:

- 365 acres of beautiful land and timber.
- You are greeted with a beautiful, carefully manicured gravel drive lined with mature pine and hardwood trees.
- There is a spacious 3-bedroom, 3.5 bath home with a wraparound porch on all sides, overlooking gorgeous pasture land, a flower garden, and a 2-acre pond.
- This custom home was built in 1993 complete with 10-foot ceilings, exposed wooden beams, hardwood floors, and floor to ceiling windows.
- There is an additional fishing pond approximately 4 acres in size.
- There is a wooden barn on the property used for equipment storage.
- The property is stocked with various ages of loblolly pine and hardwood timber.
- Blue Creek runs through the west side of the property providing an excellent water source for many species of wildlife.
- The property has excellent wildlife habitat and is home to deer, turkey, and many nongame species.
- There are several green fields on the property.
- There is a metal building that fronts Merritt Hay Road that is currently used as a rental house.