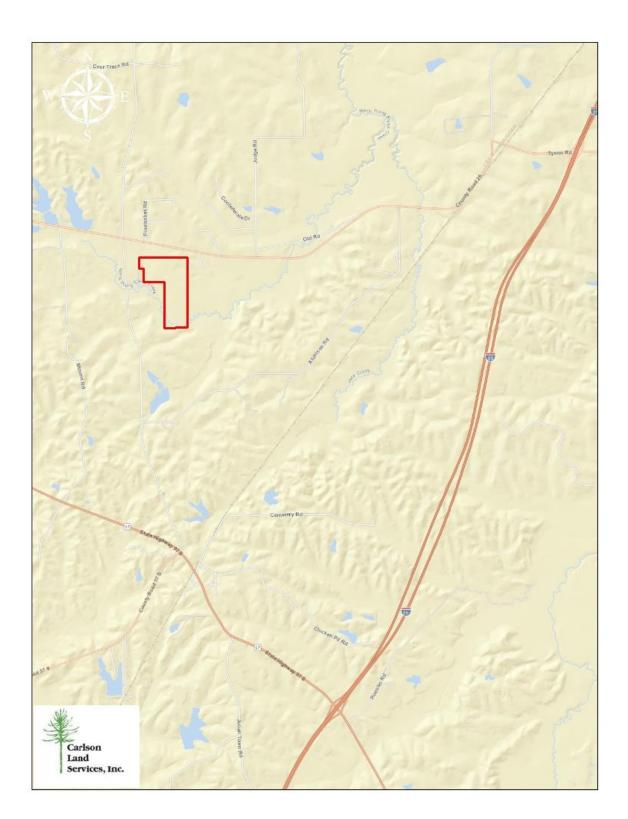

## Lowndes County – 160 acres +/-

Location: Letohatchee, Alabama

Price: \$ 849,999.00

**Contact**: Eddie Carlson 334-270-1291 (Office) 334-201-5599 (Cell) <u>ecarlson@carlsonlandservices.com</u>

**Driving Directions**:

See maps. Shown by appointment only. Gates are locked- please call agent.