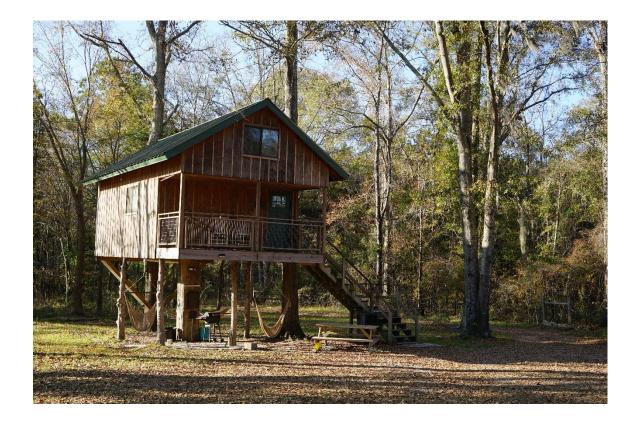

## This property features:

- 160 acres of beautiful land and timber.
- This property is complete with multiple improvements making it a truly special piece of land.
- Experience nature like never before with two amazing treehouses outfitted to sleep up to 20 people.
- These treehouses are currently listed on Airbnb and routinely attract guests from all over.
- A large 40X120 metal building complete with commercial kitchen, laundry machines, serving area, and basketball goal makes for a perfect place to entertain.
- Drew's treehouses, with superhost status, is an excellent potential family getaway, short term rental, church retreat, or wedding venue. There is ample space for additional treehouses and other facilities. The business opportunities are endless with this property.
- The buildings are all overlooking two fishing ponds and a large cross built for hosting wedding ceremonies.
- There is currently a local property manager in place that might consider continuing to work for the new landowner.
- There is an excellent internal road system and multiple food plots throughout the property.
- A large creek runs through the west side of the property providing an excellent additional water source.
- The timber consists primarily of hardwood timber with some scattered pine throughout.