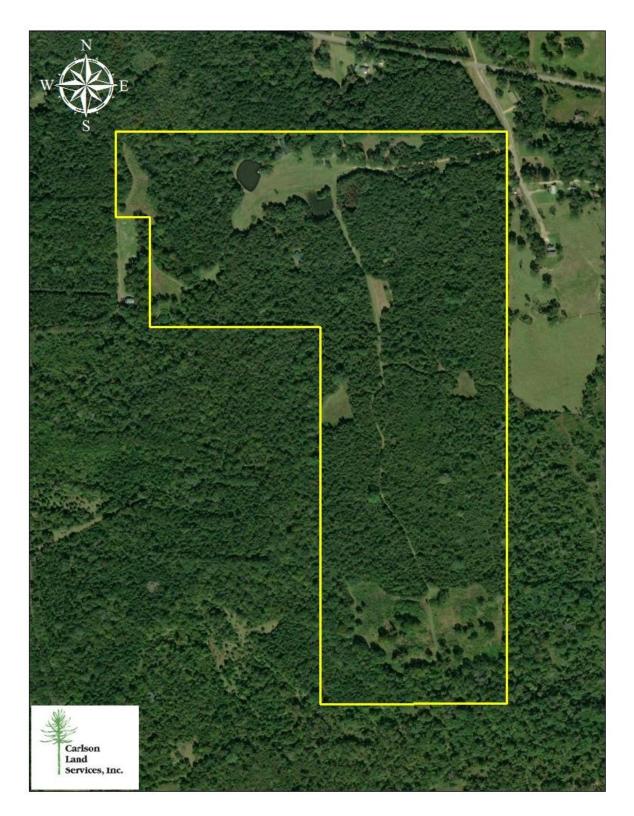

## Lowndes County – 160 acres +/-

Location: Letohatchee, Alabama

## This property features:

- 160 acres of beautiful land and timber.
- This property is complete with multiple improvements making it a truly special piece of land.
- Experience nature like never before with two amazing treehouses outfitted to sleep up to 20 people.
- These treehouses are currently listed on Airbnb and routinely attract guests from all over.
- A large 40X120 metal building complete with commercial kitchen, laundry machines, serving area, and basketball goal makes for a perfect place to entertain.
- Drew's treehouses, with superhost status, is an excellent potential family getaway, short term rental, church retreat, or wedding venue. There is ample space for additional treehouses and other facilities. The business opportunities are endless with this property.
- The buildings are all overlooking two fishing ponds and a large cross built for hosting wedding ceremonies.
- There is currently a local property manager in place that might consider continuing to work for the new landowner.
- There is an excellent internal road system and multiple food plots throughout the property.
- A large creek runs through the west side of the property providing an excellent additional water source.
- The timber consists primarily of hardwood timber with some scattered pine throughout.