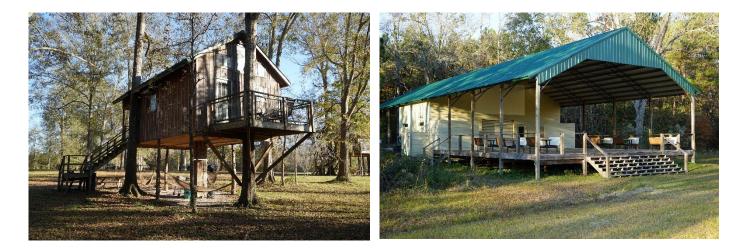

## This property features:

- 160 acres of beautiful land and timber.
- This property is complete with multiple improvements making it a truly special piece of land.
- Experience nature like never before with two amazing treehouses outfitted to sleep up to 20 people.
- These treehouses are currently listed on Airbnb and routinely attract guests from all over.
- A large 40X120 metal building complete with commercial kitchen, laundry machines, serving area, and basketball goal makes for a perfect place to entertain.
- Drew's treehouses, with superhost status, is an excellent potential family getaway, short term rental, church retreat, or wedding venue. There is ample space for additional treehouses and other facilities. The business opportunities are endless with this property.
- The buildings are all overlooking two fishing ponds and a large cross built for hosting wedding ceremonies.
- There is currently a local property manager in place that might consider continuing to work for the new landowner.
- There is an excellent internal road system and multiple food plots throughout the property.
- A large creek runs through the west side of the property providing an excellent additional water source.
- The timber consists primarily of hardwood timber with some scattered pine throughout.