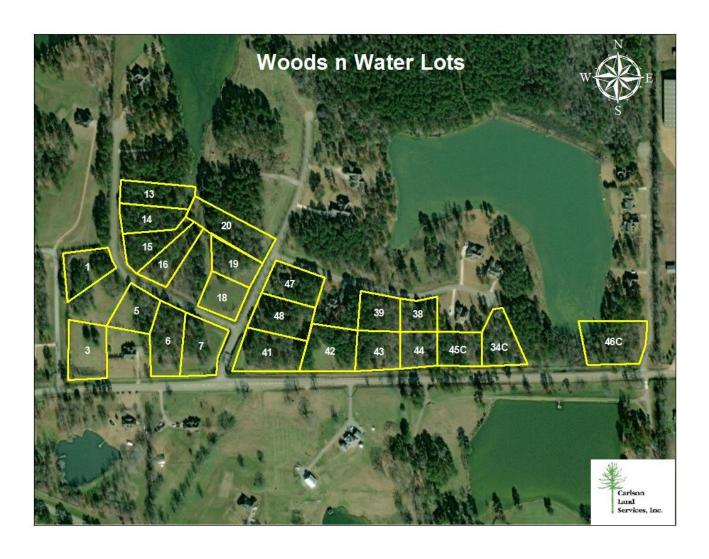

#### **Driving Directions:**

See maps. Shown by appointment only. Gates are locked-please call agent.

Monday, April 25, 2022 Page **2** of **5** 

Monday, April 25, 2022 Page **3** of **5** 

Lot 1 - \$45,000.00

Lot 3 - \$45,000.00

Lot 5 - \$45,000.00

Lot 6 - \$45,000.00

Lot 7 - \$41,900.00

Lot 13 - \$45,000.00

Lot 14 - \$45,000.00

Lot 15 - \$41,900.00

Lot 16 - \$41,900.00

Lot 18 - SOLD

Lot 19 - \$41,900.00

Lot 20 - \$45,000.00

Lot 34C - \$41,900.00

Lot 38 - \$41,900.00

Lot 39 - \$41,900.00

Lot 41 - \$45,000.00

Lot 42 - \$41,900.00

Lot 43 - \$45,000.00

Lot 44 - \$35,000.00

Lot 45C - \$45,000.00

Lot 46C - SOLD

Lot 47 - \$41,900.00

Lot 48 - \$41,900.00

Monday, April 25, 2022 Page 4 of 5

| Lot |                      |                  |         |
|-----|----------------------|------------------|---------|
| No. | Address              | Parcel Number    | Acreage |
| 1   | 147 Hunters Cove     | 1904180000013000 | 1.04    |
| 3   | Hayneville Ridge Rd  | 1904180000012000 | 1.39    |
| 5   | 97 Hunters Cove      | 1904180000015000 | 1.14    |
| 6   | Hayneville Ridge Rd  | 1904180000010000 | 1.44    |
| 7   | Hayneville Ridge Rd  | 1904180000009000 | 1.16    |
| 13  | 180 Hunters Cove     | 1904180000043000 | 0.98    |
| 14  | 160 Hunters Cove     | 1904180000042000 | 0.98    |
| 15  | 140 Hunters Cove     | 1904180000041000 | 0.91    |
| 16  | 100 Hunters Cove     | 1904180000040000 | 1.2     |
| 18  | 68 Hunters Cove      | 1904180000038000 | 1.02    |
| 19  | 127 Wood N Water Ln  | 1904180000037000 | 1.14    |
| 20  | 157 Wood N Water Ln  | 1904180000036000 | 1.68    |
| 34C | 170 Winchester Trace | 1904180000003000 | 1.35    |
| 38  | 130 Winchester Trace | 1904180000020000 | 1.01    |
| 39  | 110 Winchester Trace | 1904180000019000 | 1.02    |
| 47  | 106 Woods N Water Ln | 1904180000017000 | 1       |
| 48  | 88 Woods N Water Ln  | 1904180000016000 | 1       |
| 41  | 50 Woods N Water Ln  | 1904180000008000 | 1.44    |
| 42  | Hayneville Ridge Rd  | 1904180000007000 | 1.49    |
| 43  | Hayneville Ridge Rd  | 1904180000006000 | 1.09    |
| 44  | Hayneville Ridge Rd  | 1904180000005000 | 1.08    |
|     | 587 Hayneville Ridge |                  |         |
| 45C | Rd                   | 1904180000004000 | 1.01    |
| 46C | 25 Edgewood Ct       | 1904180000002000 | 1.74    |