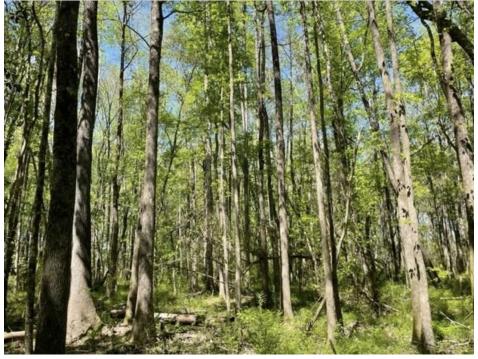

## This property features:

- Great size hunting and timber tract in Barbour Co near Eufaula
- 190 acres of 2022 3rd Generation Elite Loblolly Pine
- 90 + Acres of Mature Hardwood Timber in the bottoms and along the creeks
  - There are some very large Oak, Poplar, and Gum trees in these areas
- Excellent interior road system with green fields in place
- Several clear running spring fed creeks
- Rolling topography with sandy soil
- Great deer and turkey hunting
- This tract has been in the same family for decades
- Historical access is through neighboring landowners