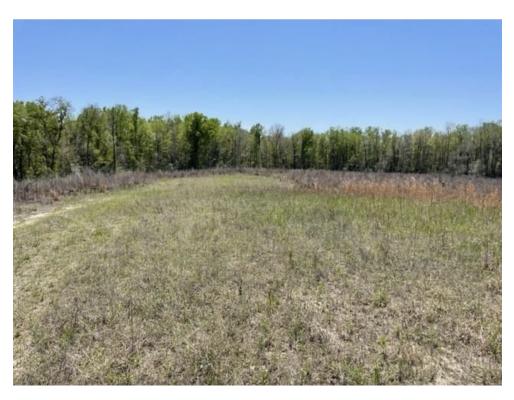

## This property features:

- Great size hunting and timber tract in Barbour Co near Eufaula
- 190 acres of 2022 3rd Generation Elite Loblolly Pine
- 90 + Acres of Mature Hardwood Timber in the bottoms and along the creeks
  - There are some very large Oak, Poplar, and Gum trees in these areas
- Excellent interior road system with green fields in place
- Several clear running spring fed creeks
- Rolling topography with sandy soil
- Great deer and turkey hunting
- This tract has been in the same family for decades
- Historical access is through neighboring landowners