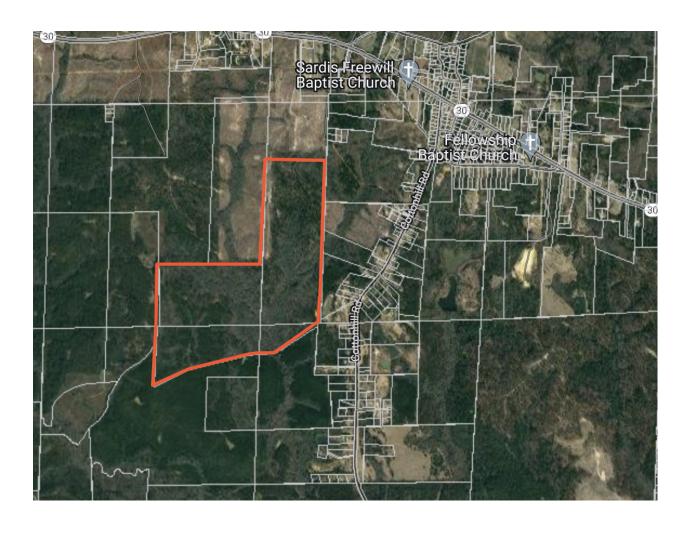

# Barbour County - 284 acres +/-

Location: State Highway 30, Eufaula, AL 36027

### **Driving Directions:**

See maps. Shown by appointment only. Gates are locked- please call agent.