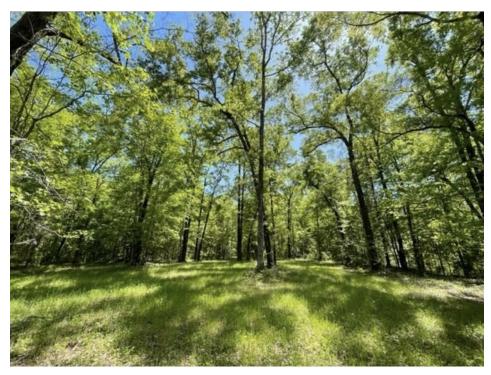

## This property features:

- Great size hunting and timber tract in Barbour Co near Eufaula
- 190 acres of 2022 3rd Generation Elite Loblolly Pine
- 90 + Acres of Mature Hardwood Timber in the bottoms and along the creeks
  - There are some very large Oak, Poplar, and Gum trees in these areas
- Excellent interior road system with green fields in place
- Several clear running spring fed creeks
- Rolling topography with sandy soil
- Great deer and turkey hunting
- This tract has been in the same family for decades
- Historical access is through neighboring landowners