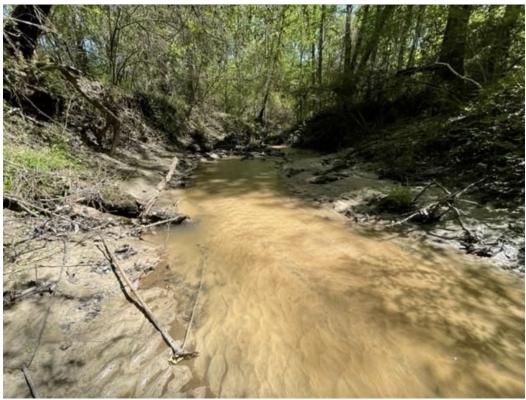

## This property features:

- Great size hunting and timber tract in Barbour Co near Eufaula
- 190 acres of 2022 3rd Generation Elite Loblolly Pine
- 90 + Acres of Mature Hardwood Timber in the bottoms and along the creeks
  - There are some very large Oak, Poplar, and Gum trees in these areas
- Excellent interior road system with green fields in place
- Several clear running spring fed creeks
- Rolling topography with sandy soil
- Great deer and turkey hunting
- This tract has been in the same family for decades
- Historical access is through neighboring landowners