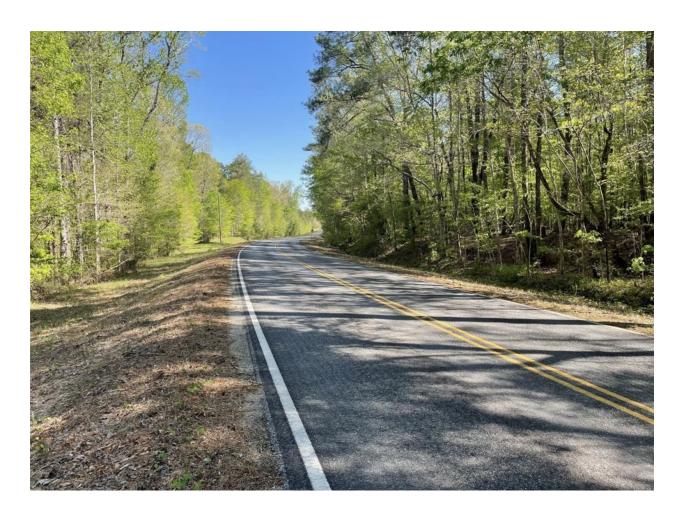

# Butler County - 41 acres +/-

Location: Halso Mill Road, Greenville, AL 36037

### This property features:

- This beautiful 41 acre tract located SE of Greenville on Halso Mill Road is the perfect timber and hunting investment.
  - The property is home to turkeys and whitetail deer.
- This property is loaded with gorgeous natural pine and hardwood timber from corner to corner.
- The property is well situated for maximizing timber production while still being able to enjoy the recreational aspects of owning land.