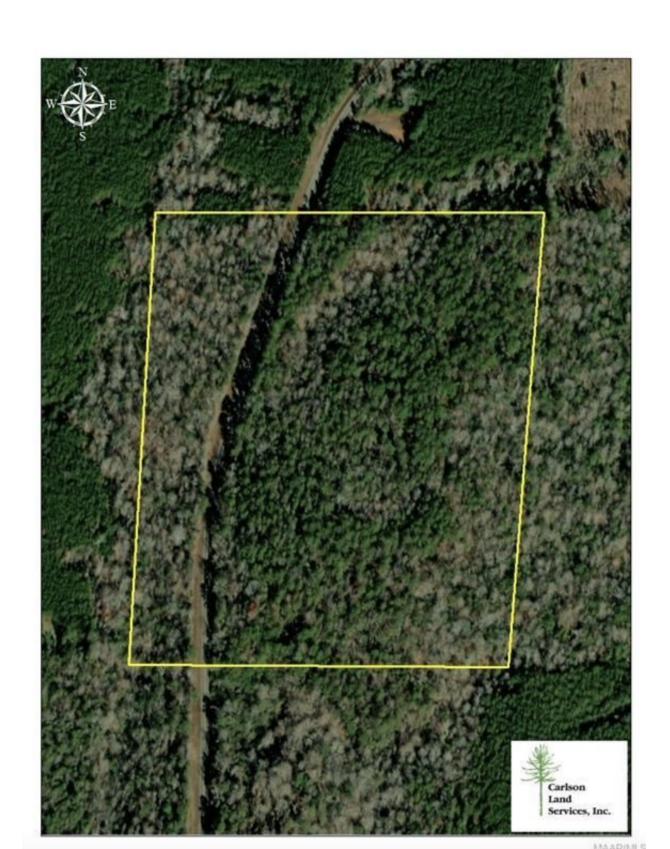

# Butler County - 41 acres +/-

Location: Halso Mill Road, Greenville, AL 36037

### This property features:

- This beautiful 41 acre tract located SE of Greenville on Halso Mill Road is the perfect timber and hunting investment.
  - The property is home to turkeys and whitetail deer.
- This property is loaded with gorgeous natural pine and hardwood timber from corner to corner.
- The property is well situated for maximizing timber production while still being able to enjoy the recreational aspects of owning land.