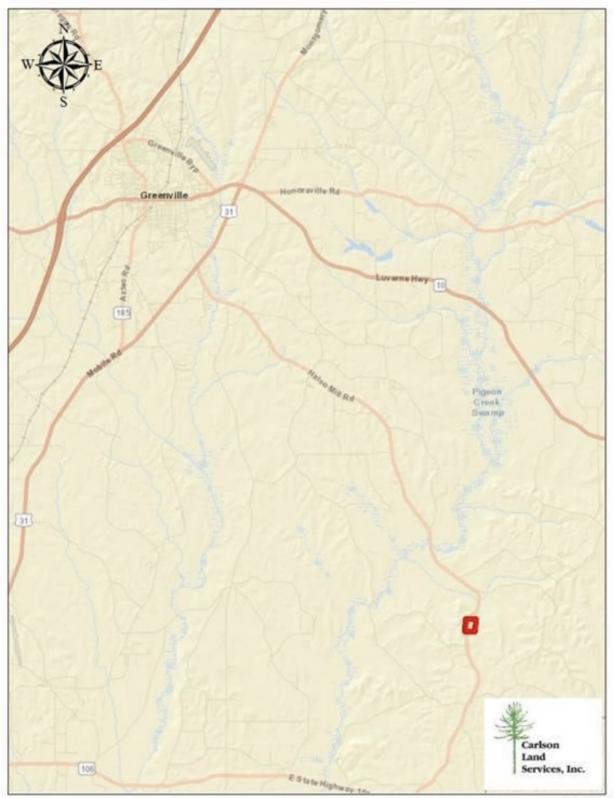

# Butler County - 41 acres +/-

Location: Halso Mill Road, Greenville, AL 36037

#### **Driving Directions:**

See maps. Shown by appointment only. Gates are locked- please call agent.