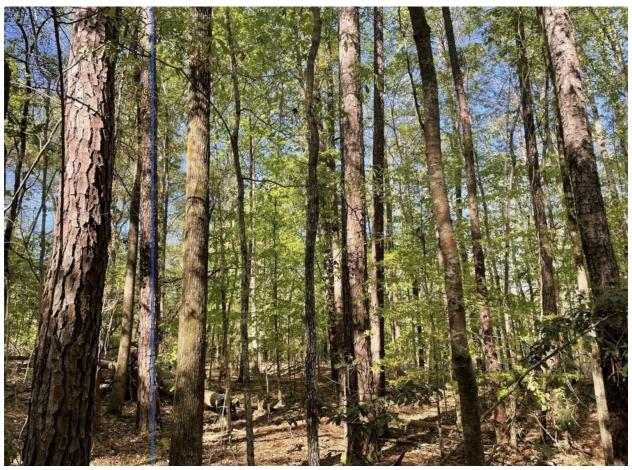

### This property features:

- This beautiful 41 acre tract located SE of Greenville on Halso Mill Road is the perfect timber and hunting investment.
  - The property is home to turkeys and whitetail deer.
- This property is loaded with gorgeous natural pine and hardwood timber from corner to corner.
- The property is well situated for maximizing timber production while still being able to enjoy the recreational aspects of owning land.