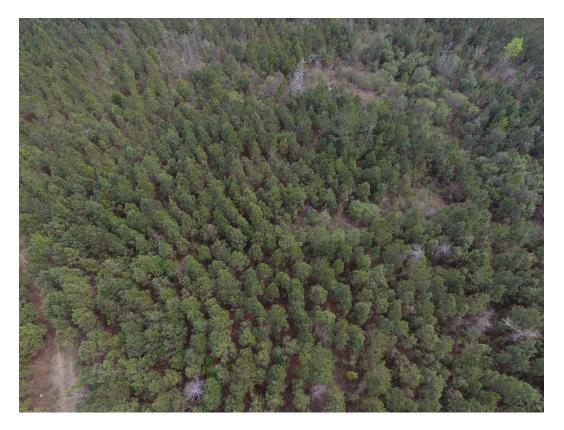

## This property features:

Check out this beautiful piece of timberland for sale on Nixon Road located between Georgiana and Beatrice, Alabama on the Butler/Conecuh County Line. This 75 acres is completely timbered in a healthy, well stocked pine plantation that was established in 2015. The property has extensive paved road frontage along the west line as well as dirt road frontage on the south line. This property would be an excellent timber investment as well as recreational property. There is power available at the road. Call Carlson Land Services today to learn more or schedule your appointment!