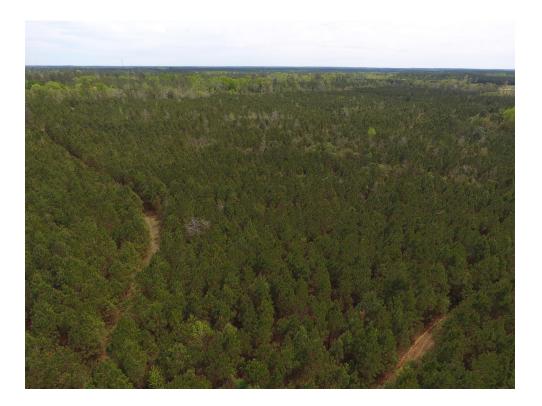

## This property features:

Check out this beautiful piece of timberland for sale on Nixon Road located between Georgiana and Beatrice, Alabama on the Butler/Conecuh County Line. This 75 acres is completely timbered in a healthy, well stocked pine plantation that was established in 2015. The property has extensive paved road frontage along the west line as well as dirt road frontage on the south line. This property would be an excellent timber investment as well as recreational property. There is power available at the road. Call Carlson Land Services today to learn more or schedule your appointment!