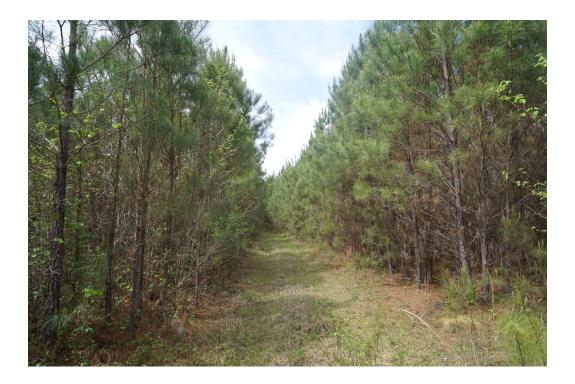

## This property features:

Check out this beautiful piece of timberland for sale on Nixon Road located between Georgiana and Beatrice, Alabama on the Butler/Conecuh County Line. This 75 acres is completely timbered in a healthy, well stocked pine plantation that was established in 2015. The property has extensive paved road frontage along the west line as well as dirt road frontage on the south line. This property would be an excellent timber investment as well as recreational property. There is power available at the road. Call Carlson Land Services today to learn more or schedule your appointment!