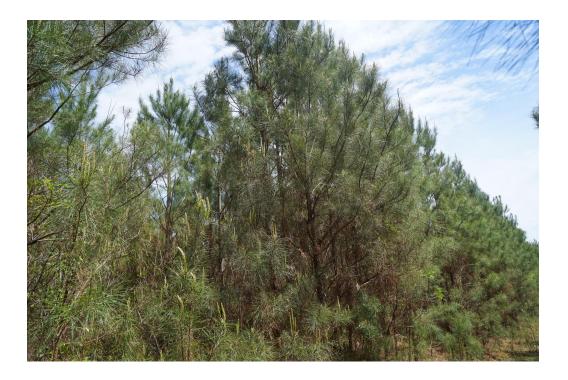

## This property features:

Check out this beautiful piece of timberland for sale on Nixon Road located between Georgiana and Beatrice, Alabama on the Butler/Conecuh County Line. This 75 acres is completely timbered in a healthy, well stocked pine plantation that was established in 2015. The property has extensive paved road frontage along the west line as well as dirt road frontage on the south line. This property would be an excellent timber investment as well as recreational property. There is power available at the road. Call Carlson Land Services today to learn more or schedule your appointment!