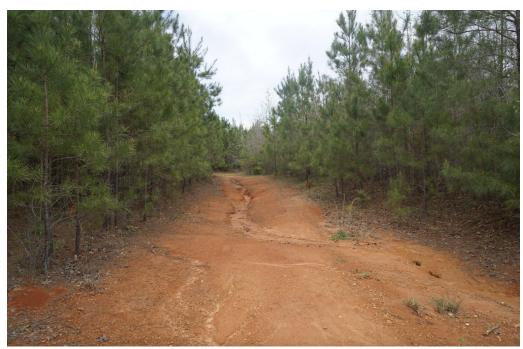

# This property features:

Check out this beautiful piece of timberland for sale just off of Nixon Road located between Georgiana and Beatrice, Alabama near the Butler/Conecuh County Line. This 138 acres is completely timbered in pine plantation that was established in 2015. The property has county dirt road frontage along the south line. This property would make an excellent timber investment as well as recreational property. There are multiple food plots making for great hunting opportunities. Call Carlson Land Services today to learn more or schedule your appointment!