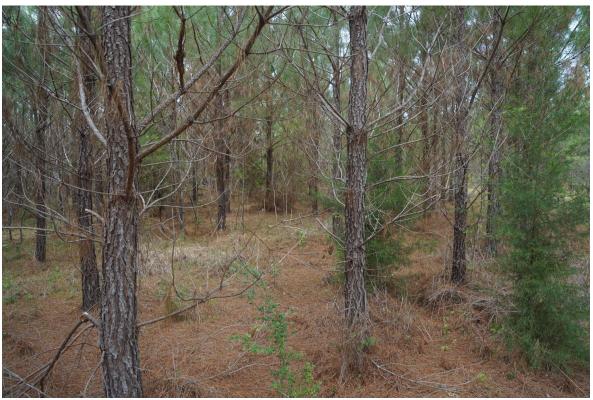

# This property features:

Check out this beautiful piece of timberland for sale just off of Nixon Road located between Georgiana and Beatrice, Alabama near the Butler/Conecuh County Line. This 138 acres is completely timbered in pine plantation that was established in 2015. The property has county dirt road frontage along the south line. This property would make an excellent timber investment as well as recreational property. There are multiple food plots making for great hunting opportunities. Call Carlson Land Services today to learn more or schedule your appointment!