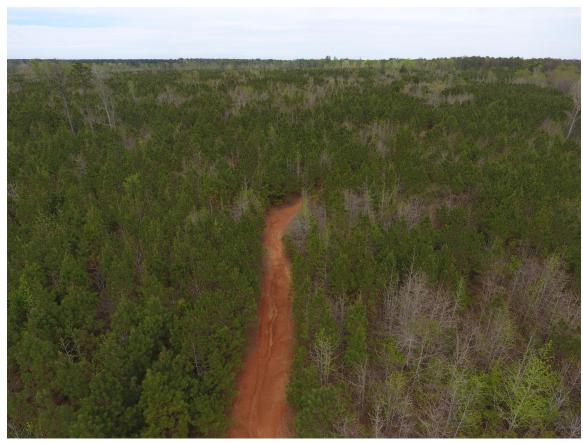

# This property features:

Check out this beautiful piece of timberland for sale just off of Nixon Road located between Georgiana and Beatrice, Alabama near the Butler/Conecuh County Line. This 138 acres is completely timbered in pine plantation that was established in 2015. The property has county dirt road frontage along the south line. This property would make an excellent timber investment as well as recreational property. There are multiple food plots making for great hunting opportunities. Call Carlson Land Services today to learn more or schedule your appointment!