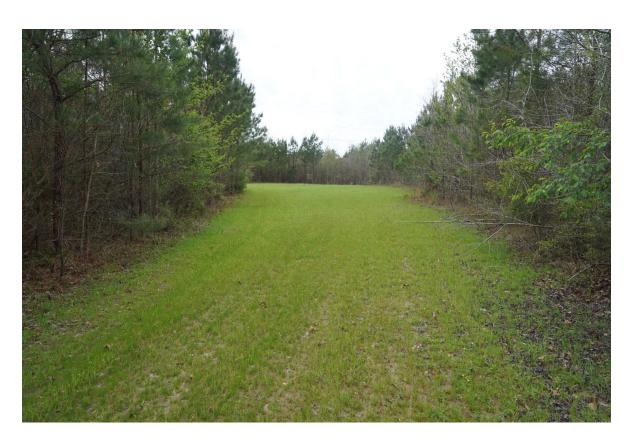

# This property features:

Check out this beautiful piece of timberland for sale just off of Nixon Road located between Georgiana and Beatrice, Alabama near the Butler/Conecuh County Line. This 138 acres is completely timbered in pine plantation that was established in 2015. The property has county dirt road frontage along the south line. This property would make an excellent timber investment as well as recreational property. There are multiple food plots making for great hunting opportunities. Call Carlson Land Services today to learn more or schedule your appointment!