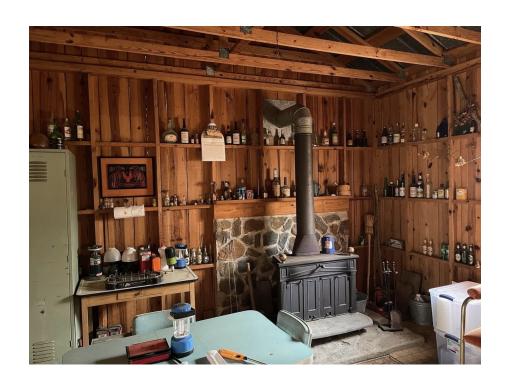

### This property features:

Looking for the perfect hunting camp or off grid weekend getaway? Check out this gorgeous 20 acre parcel west of Rockford located on a quiet secluded road in the country! This rustic cabin is the perfect place to sit by the fire and enjoy nature away from all the noise. Towering old growth pine and hardwood timber can be found throughout the property. There are plenty of recreational features to enjoy such as hunting, camping, hiking, or looking for old Indian artifacts. Call or email Carlson Land Services today to learn more!