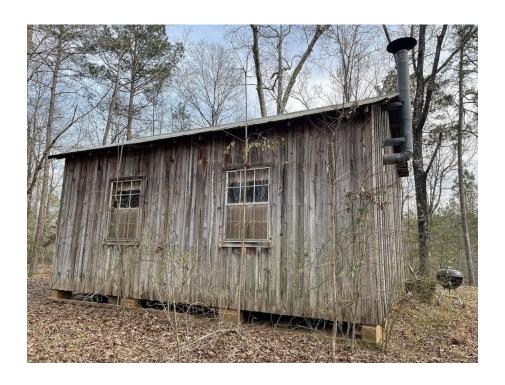

### This property features:

Looking for the perfect hunting camp or off grid weekend getaway? Check out this gorgeous 20 acre parcel west of Rockford located on a quiet secluded road in the country! This rustic cabin is the perfect place to sit by the fire and enjoy nature away from all the noise. Towering old growth pine and hardwood timber can be found throughout the property. There are plenty of recreational features to enjoy such as hunting, camping, hiking, or looking for old Indian artifacts. Call or email Carlson Land Services today to learn more!