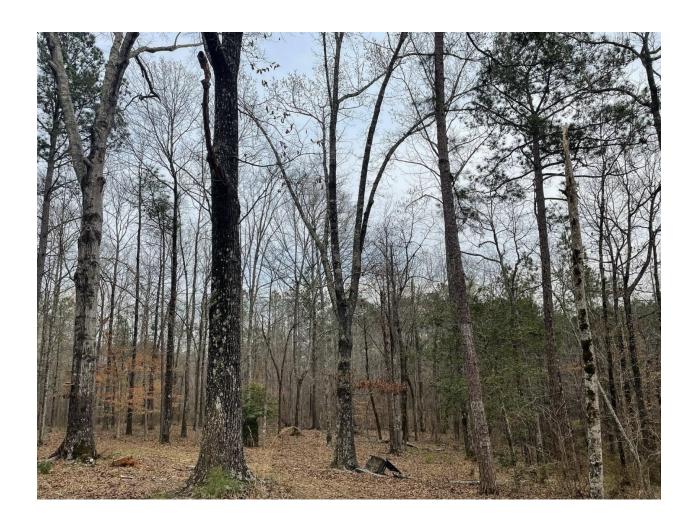

### This property features:

Looking for the perfect hunting camp or off grid weekend getaway? Check out this gorgeous 20 acre parcel west of Rockford located on a quiet secluded road in the country! This rustic cabin is the perfect place to sit by the fire and enjoy nature away from all the noise. Towering old growth pine and hardwood timber can be found throughout the property. There are plenty of recreational features to enjoy such as hunting, camping, hiking, or looking for old Indian artifacts. Call or email Carlson Land Services today to learn more!