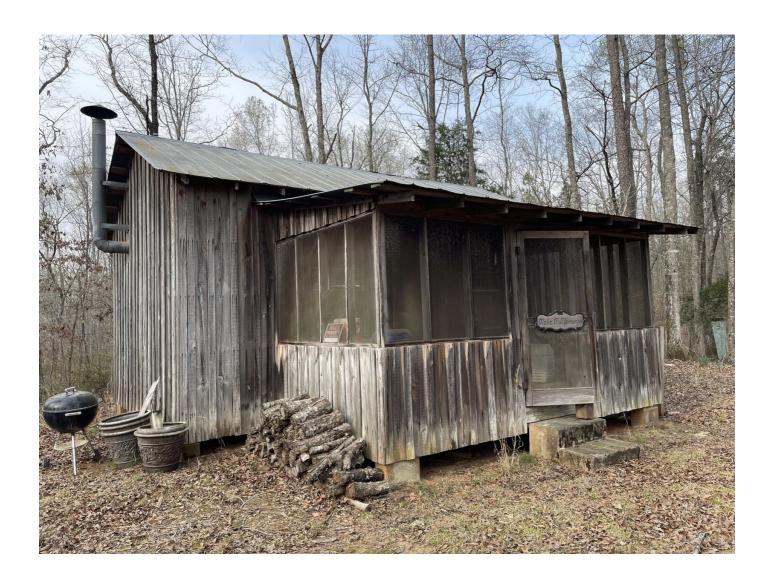

### This property features:

Looking for the perfect hunting camp or off grid weekend getaway? Check out this gorgeous 20 acre parcel west of Rockford located on a quiet secluded road in the country! This rustic cabin is the perfect place to sit by the fire and enjoy nature away from all the noise. Towering old growth pine and hardwood timber can be found throughout the property. There are plenty of recreational features to enjoy such as hunting, camping, hiking, or looking for old Indian artifacts. Call or email Carlson Land Services today to learn more!