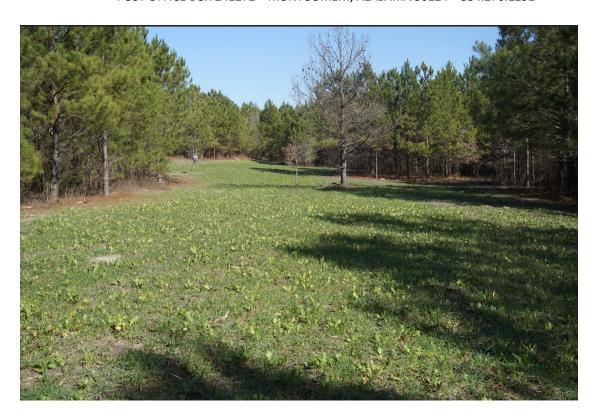

#### This property features:

- Beautiful property for sale on Burt Mill Road west of Tallassee!
- This nearly 82 acre property is complete with gorgeous rolling pasture land overlooking a breathtaking pond.
- A beautiful 1,800 sq. ft. farmhouse styled
  - o 3 bedroom 2 bath barndominium was built in 2021.
  - This home is complete with stainless steel appliances, hardwood floors, granite countertops, and an extremely functional layout to fit your needs
- In addition to the terraced hayfields, there are over 40 acres of pine and hardwood timber with many species of planted oaks throughout.
- There are several established food plots and excellent deer and turkey hunting on the property.