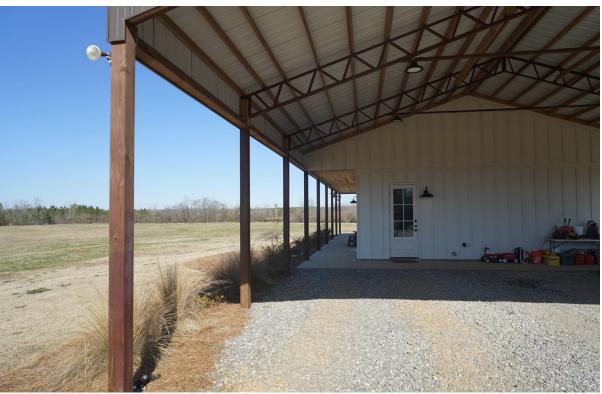

#### This property features:

- Beautiful property for sale on Burt Mill Road west of Tallassee!
- This nearly 82 acre property is complete with gorgeous rolling pasture land overlooking a breathtaking pond.
- A beautiful 1,800 sq. ft. farmhouse styled
  - o 3 bedroom 2 bath barndominium was built in 2021.
  - This home is complete with stainless steel appliances, hardwood floors, granite countertops, and an extremely functional layout to fit your needs
- In addition to the terraced hayfields, there are over 40 acres of pine and hardwood timber with many species of planted oaks throughout.
- There are several established food plots and excellent deer and turkey hunting on the property.

Come experience beautiful sunrises and gobbling turkeys right from your front porch. Call Carlson Land Services today to learn more!

Price: \$ 675,000.00

**Contact**: Luke Carlson 334-270-1291 (Office) 334-202-8577 (Cell)