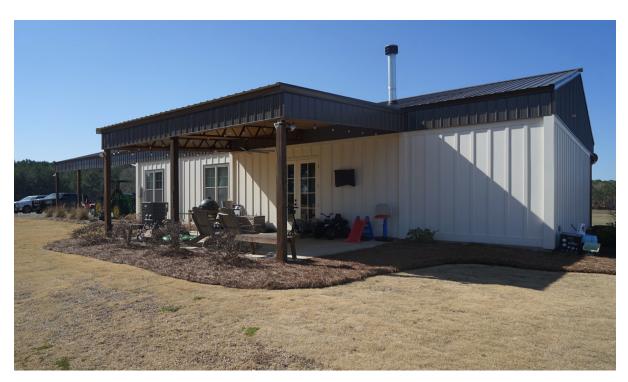

#### This property features:

- Beautiful property for sale on Burt Mill Road west of Tallassee!
- This nearly 82 acre property is complete with gorgeous rolling pasture land overlooking a breathtaking pond.
- A beautiful 1,800 sq. ft. farmhouse styled
  - o 3 bedroom 2 bath barndominium was built in 2021.
  - This home is complete with stainless steel appliances, hardwood floors, granite countertops, and an extremely functional layout to fit your needs
- In addition to the terraced hayfields, there are over 40 acres of pine and hardwood timber with many species of planted oaks throughout.
- There are several established food plots and excellent deer and turkey hunting on the property.

Come experience beautiful sunrises and gobbling turkeys right from your front porch. Call Carlson Land Services today to learn more!

Price: \$ 675,000.00

**Contact**: Luke Carlson 334-270-1291 (Office) 334-202-8577 (Cell)