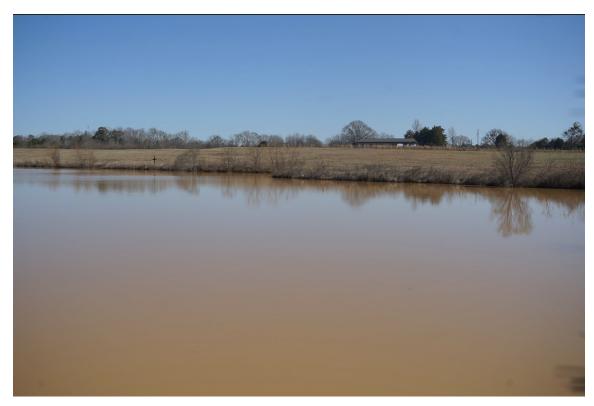

#### This property features:

- Beautiful property for sale on Burt Mill Road west of Tallassee!
- This nearly 82 acre property is complete with gorgeous rolling pasture land overlooking a breathtaking pond.
- A beautiful 1,800 sq. ft. farmhouse styled
  - o 3 bedroom 2 bath barndominium was built in 2021.
  - This home is complete with stainless steel appliances, hardwood floors, granite countertops, and an extremely functional layout to fit your needs
- In addition to the terraced hayfields, there are over 40 acres of pine and hardwood timber with many species of planted oaks throughout.
- There are several established food plots and excellent deer and turkey hunting on the property.