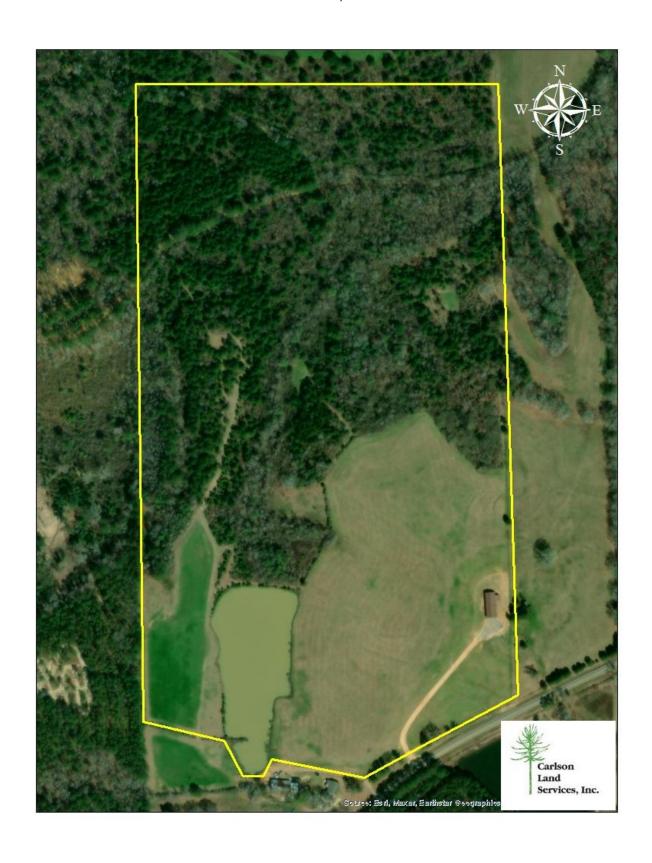

# Elmore County - 81 acres +/-

Location: Tallassee, AL

#### This property features:

- Beautiful property for sale on Burt Mill Road west of Tallassee!
- This nearly 82 acre property is complete with gorgeous rolling pasture land overlooking a breathtaking pond.
- A beautiful 1,800 sq. ft. farmhouse styled
  - o 3 bedroom 2 bath barndominium was built in 2021.
  - This home is complete with stainless steel appliances, hardwood floors, granite countertops, and an extremely functional layout to fit your needs
- In addition to the terraced hayfields, there are over 40 acres of pine and hardwood timber with many species of planted oaks throughout.
- There are several established food plots and excellent deer and turkey hunting on the property.

#### **Driving Directions:**

See maps. Shown by appointment only. Gates are locked-please call agent.