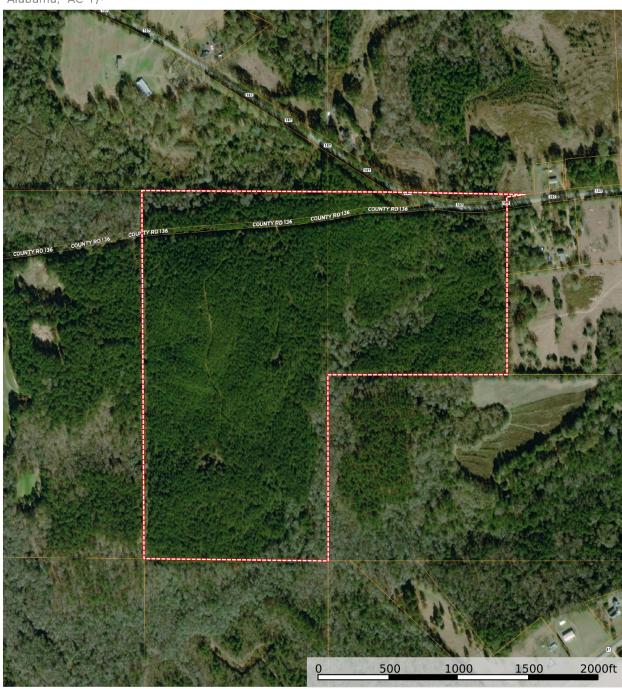

# Coffee County – 117 acres +/-

Location: South of Brundidge

## This property features:

- 117 acres of beautiful land and timber.
- The property is heavily stocked with mature pine and hardwood timber. The pine trees were planted 20 years ago and have not been thinned yet. The pines could be thinned now for an immediate cash return.
- The property has excellent wildlife habitat and is home to deer, turkey, and many nongame species.
- The property has gently rolling topography.
- The property has more than 2,000 feet of gravel road frontage and over 600 feet of paved road frontage.
- This property would make an excellent timber investment, hunting or recreational property and homesite.

## **Driving Directions:**

See maps. Shown by appointment only. Gates are locked- please call agent.

POST OFFICE BOX 241272 – MONTGOMERY, ALABAMA 36124 – 334.270.1291