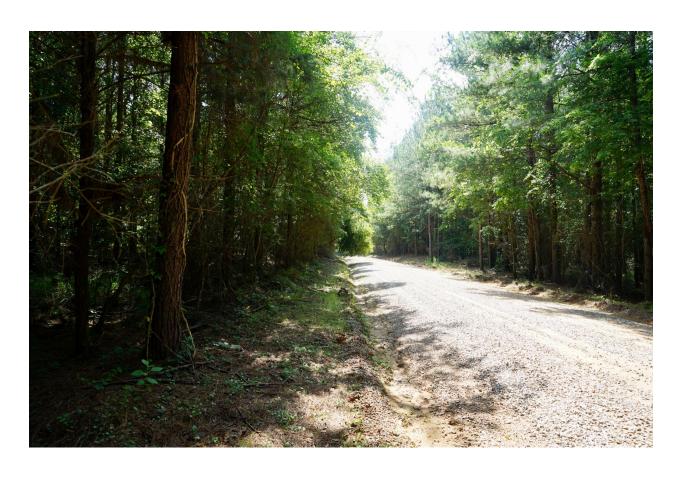

## This property features:

- 117 acres of beautiful land and timber.
- The property is heavily stocked with mature pine and hardwood timber. The pine trees were planted 20 years ago and have not been thinned yet. The pines could be thinned now for an immediate cash return.
- The property has excellent wildlife habitat and is home to deer, turkey, and many nongame species.
- The property has gently rolling topography.
- The property has more than 2,000 feet of gravel road frontage and over 600 feet of paved road frontage.
- This property would make an excellent timber investment, hunting or recreational property and homesite.