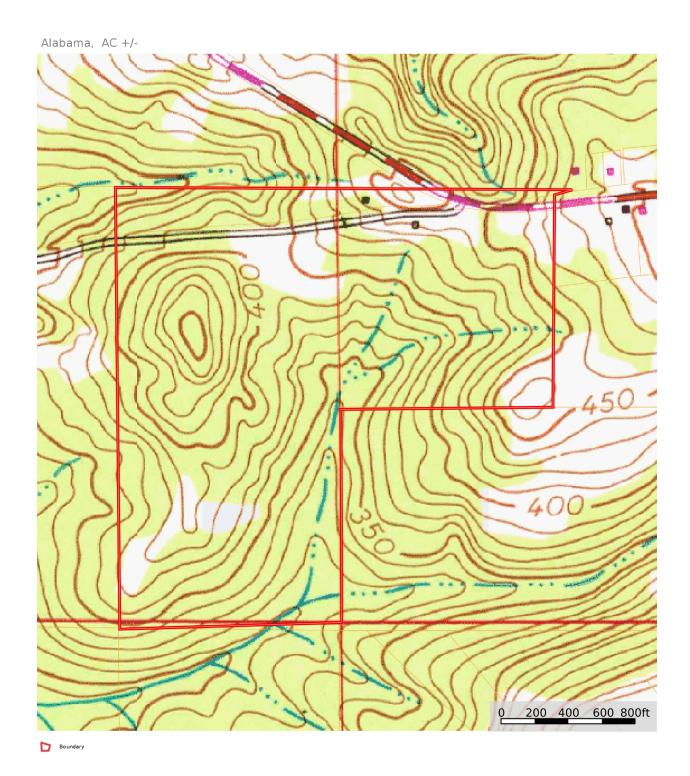

# Coffee County – 117 acres +/-

Location: South of Brundidge

## This property features:

- 117 acres of beautiful land and timber.
- The property is heavily stocked with mature pine and hardwood timber. The pine trees were planted 20 years ago and have not been thinned yet. The pines could be thinned now for an immediate cash return.
- The property has excellent wildlife habitat and is home to deer, turkey, and many nongame species.
- The property has gently rolling topography.
- The property has more than 2,000 feet of gravel road frontage and over 600 feet of paved road frontage.
- This property would make an excellent timber investment, hunting or recreational property and homesite.

## **Driving Directions:**

See maps. Shown by appointment only. Gates are locked- please call agent.

POST OFFICE BOX 241272 – MONTGOMERY, ALABAMA 36124 – 334.270.1291