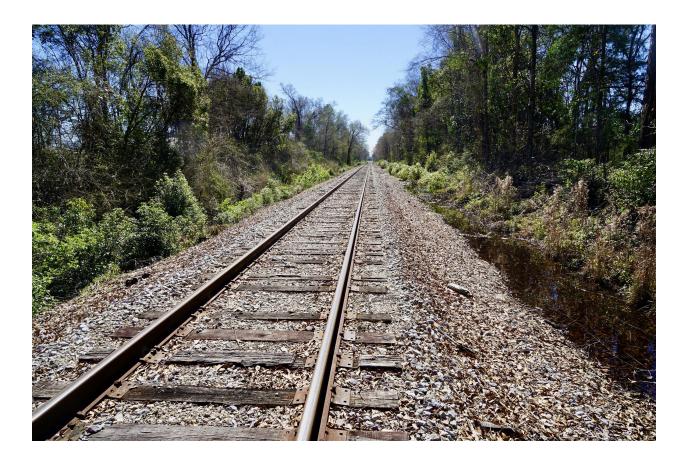

## This property features:

- 80 acres of beautiful land and timber.
- This property is located in downtown Atmore, surrounded by development. There is a railroad running along the east side of the property.
- This tract has great potential for neighborhood development.
- Half of the property consists of open land and the other half is wooded. There is a wooded marsh area on the property as well.
- The open land consists of highly productive farmland.
- The property has many great homesites.
- There are utilities available on the property.