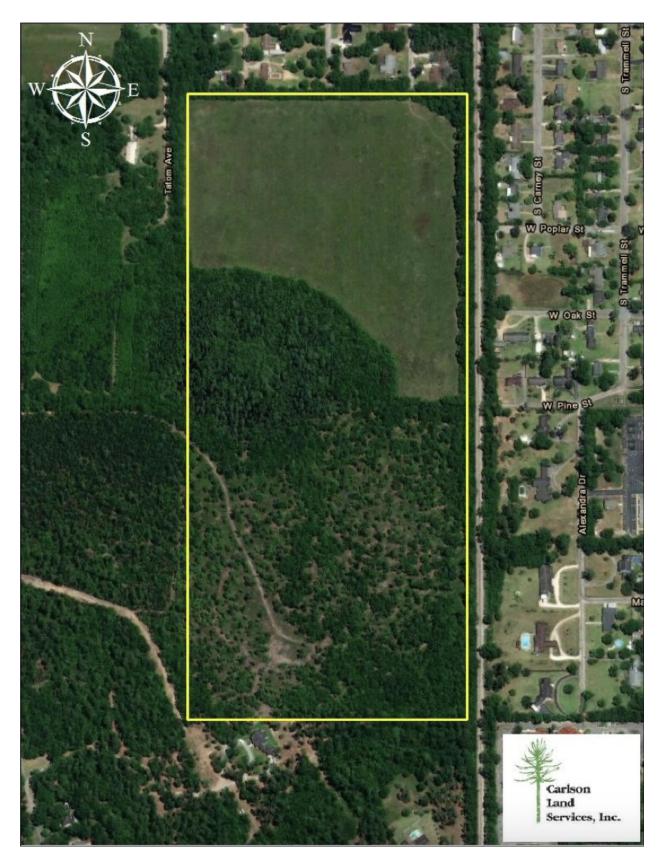

## This property features:

- 80 acres of beautiful land and timber.
- This property is located in downtown Atmore, surrounded by development. There is a railroad running along the east side of the property.
- This tract has great potential for neighborhood development.
- Half of the property consists of open land and the other half is wooded. There is a wooded marsh area on the property as well.
- The open land consists of highly productive farmland.
- The property has many great homesites.
- There are utilities available on the property.