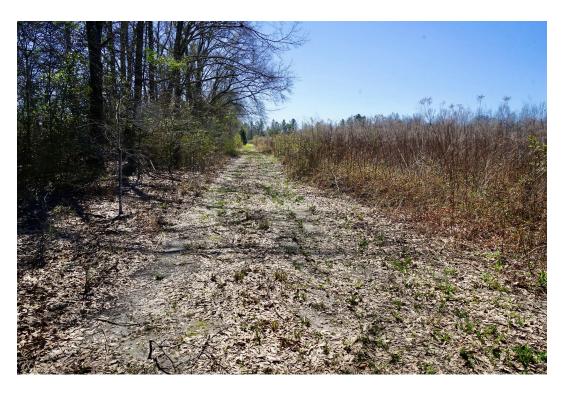

## This property features:

- 80 acres of beautiful land and timber.
- This property is located in downtown Atmore, surrounded by development. There is a railroad running along the east side of the property.
- This tract has great potential for neighborhood development.
- Half of the property consists of open land and the other half is wooded. There is a wooded marsh area on the property as well.
- The open land consists of highly productive farmland.
- The property has many great homesites.
- There are utilities available on the property.