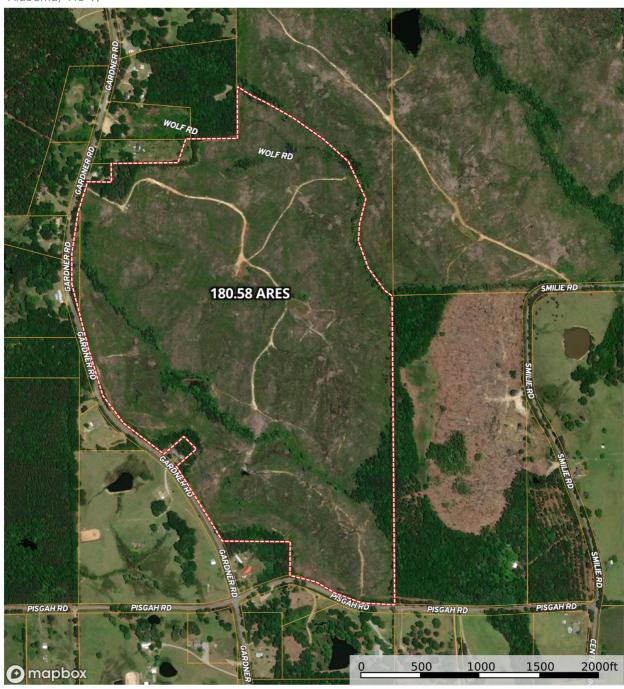

Montgomery County – 180.58 acres +/-

# Montgomery County – 180.54 acres +/-

Location: Ramer Grady, Pine Level (South Montgomery County)

# This property features:

- 180 acres of beautiful land and timber.
- The property is heavily stocked with loblolly pines that are 5-6 years old.
- The property has excellent wildlife habitat and is home to deer, turkey, and many nongame species. There are two food
  plots on the property and an excellent pond site.
- The property has gently rolling topography.
- The property has more than 2,300 feet of paved road frontage on Gardner Road and over 900 feet of paved road frontage on Pisgah Road.
- This property would make an excellent timber investment, hunting or recreational property and homesite.

### **Gardner Road**

Alabama, AC +/-180.58 ARES 500 × 0 BM 490 500 1000 1500 2000ft

Boundary