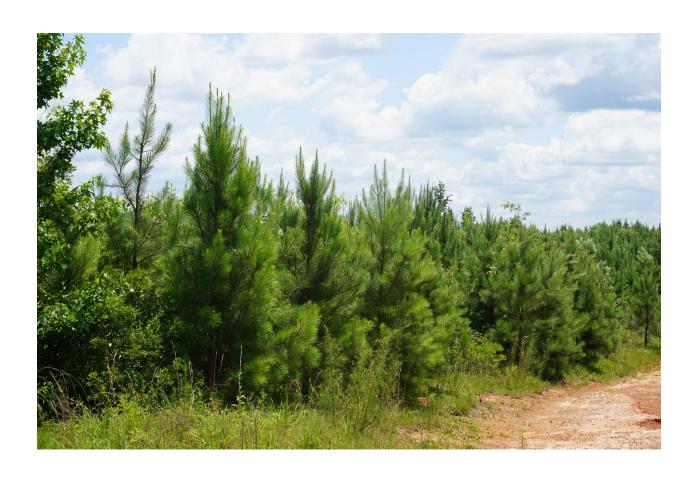

# This property features:

- 180 acres of beautiful land and timber.
- The property is heavily stocked with loblolly pines that are 5-6 years old.
- The property has excellent wildlife habitat and is home to deer, turkey, and many nongame species. There are two food
  plots on the property and an excellent pond site.
- The property has gently rolling topography.
- The property has more than 2,300 feet of paved road frontage on Gardner Road and over 900 feet of paved road frontage on Pisgah Road.
- This property would make an excellent timber investment, hunting or recreational property and homesite.