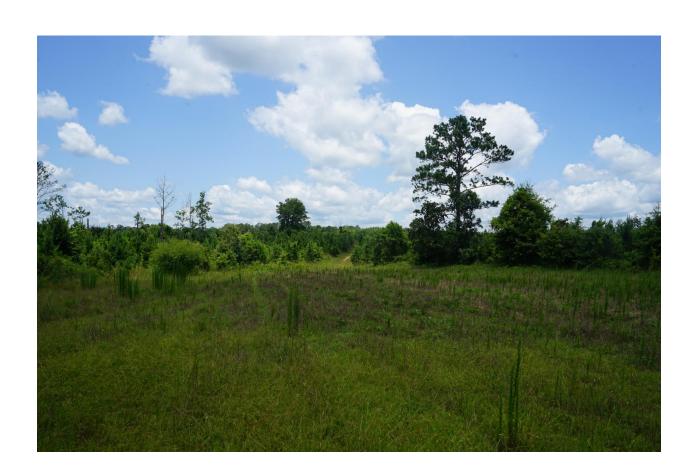

# This property features:

- 180 acres of beautiful land and timber.
- The property is heavily stocked with loblolly pines that are 5-6 years old.
- The property has excellent wildlife habitat and is home to deer, turkey, and many nongame species. There are two food
  plots on the property and an excellent pond site.
- The property has gently rolling topography.
- The property has more than 2,300 feet of paved road frontage on Gardner Road and over 900 feet of paved road frontage on Pisgah Road.
- This property would make an excellent timber investment, hunting or recreational property and homesite.