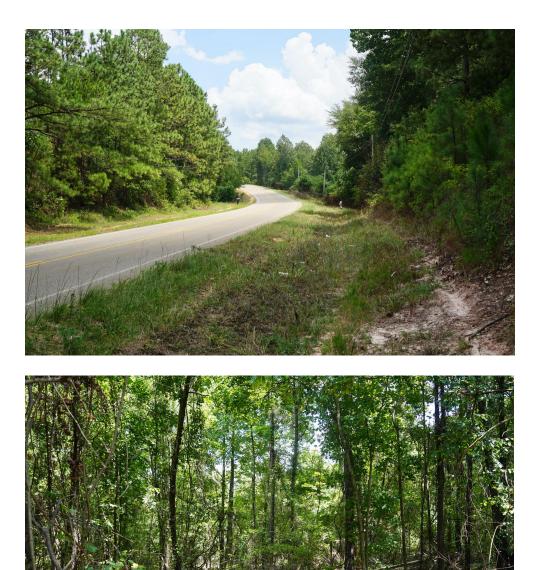

## This property features:

- 105 acres of beautiful rolling land and timber in a Fantastic Location!
- The property lies on the corner of Upper Kingston Road and County Road 80 with approximately 1,000 feet of frontage on Upper Kingston Road and over 2,200 feet on County Road 85.
- There are many great homesites and room for hiking/walking and atv trails.
- The property is heavily stocked with pine and old growth hardwood trees.
- The property has excellent wildlife habitat and is home to deer, turkey, and many nongame species.
- Utilities are available to the property.