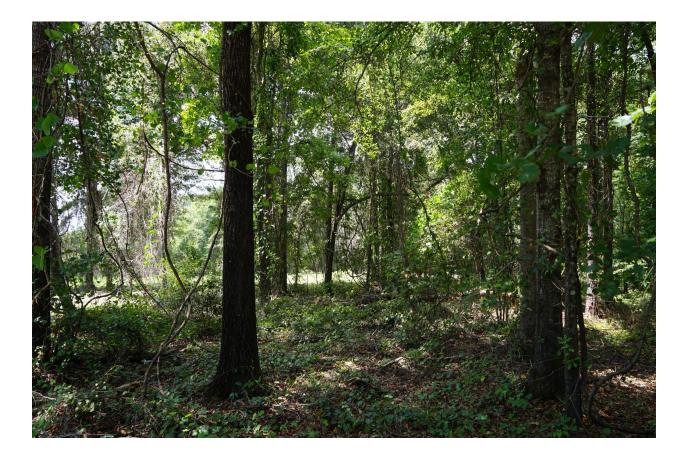

## This property features:

- 105 acres of beautiful rolling land and timber in a Fantastic Location!
- The property lies on the corner of Upper Kingston Road and County Road 80 with approximately 1,000 feet of frontage on Upper Kingston Road and over 2,200 feet on County Road 85.
- There are many great homesites and room for hiking/walking and atv trails.
- The property is heavily stocked with pine and old growth hardwood trees.
- The property has excellent wildlife habitat and is home to deer, turkey, and many nongame species.
- Utilities are available to the property.