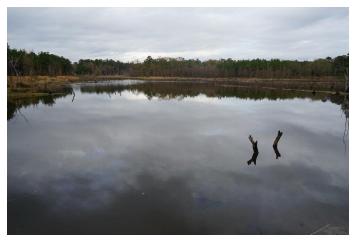

### This property features:

We are pleased to present this beautiful 81-acre hunting and timber investment in Butler County, Alabama. Located just a short drive from the interstate in Georgiana, this property is well suited for future timber growth as well as hunting and recreation. The property has a large lake over 12 acres in size offering excellent fishing and waterfowl hunting opportunities. A newly developed road system has recently been put in place to allow access over all of the property. The timber consists primarily of approximately 10-year-old pine with some areas of large natural pine and hardwood timber. There is over 2,800 feet of dirt road frontage along W Mill Street providing excellent access to the property. There are many prime areas for future home or camp sites. Do not wait to give us a call, book your showing today!