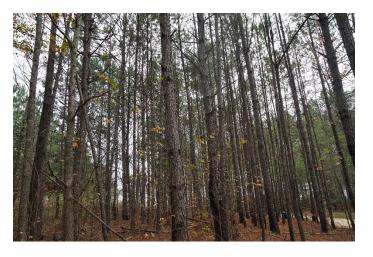

### This property features:

We are pleased to present this beautiful 81-acre hunting and timber investment in Butler County, Alabama. Located just a short drive from the interstate in Georgiana, this property is well suited for future timber growth as well as hunting and recreation. The property has a large lake over 12 acres in size offering excellent fishing and waterfowl hunting opportunities. A newly developed road system has recently been put in place to allow access over all of the property. The timber consists primarily of approximately 10-year-old pine with some areas of large natural pine and hardwood timber. There is over 2,800 feet of dirt road frontage along W Mill Street providing excellent access to the property. There are many prime areas for future home or camp sites. Do not wait to give us a call, book your showing today!