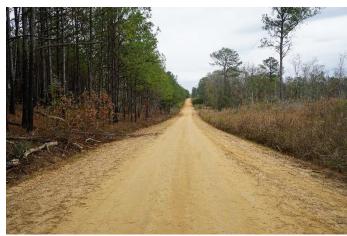

### This property features:

We are pleased to present this beautiful 81-acre hunting and timber investment in Butler County, Alabama. Located just a short drive from the interstate in Georgiana, this property is well suited for future timber growth as well as hunting and recreation. The property has a large lake over 12 acres in size offering excellent fishing and waterfowl hunting opportunities. A newly developed road system has recently been put in place to allow access over all of the property. The timber consists primarily of approximately 10-year-old pine with some areas of large natural pine and hardwood timber. There is over 2,800 feet of dirt road frontage along W Mill Street providing excellent access to the property. There are many prime areas for future home or camp sites. Do not wait to give us a call, book your showing today!