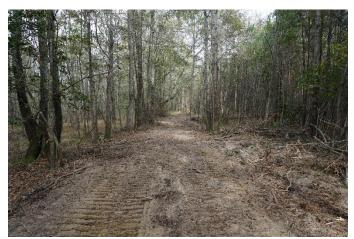

### This property features:

We are pleased to present this beautiful 81-acre hunting and timber investment in Butler County, Alabama. Located just a short drive from the interstate in Georgiana, this property is well suited for future timber growth as well as hunting and recreation. The property has a large lake over 12 acres in size offering excellent fishing and waterfowl hunting opportunities. A newly developed road system has recently been put in place to allow access over all of the property. The timber consists primarily of approximately 10-year-old pine with some areas of large natural pine and hardwood timber. There is over 2,800 feet of dirt road frontage along W Mill Street providing excellent access to the property. There are many prime areas for future home or camp sites. Do not wait to give us a call, book your showing today!