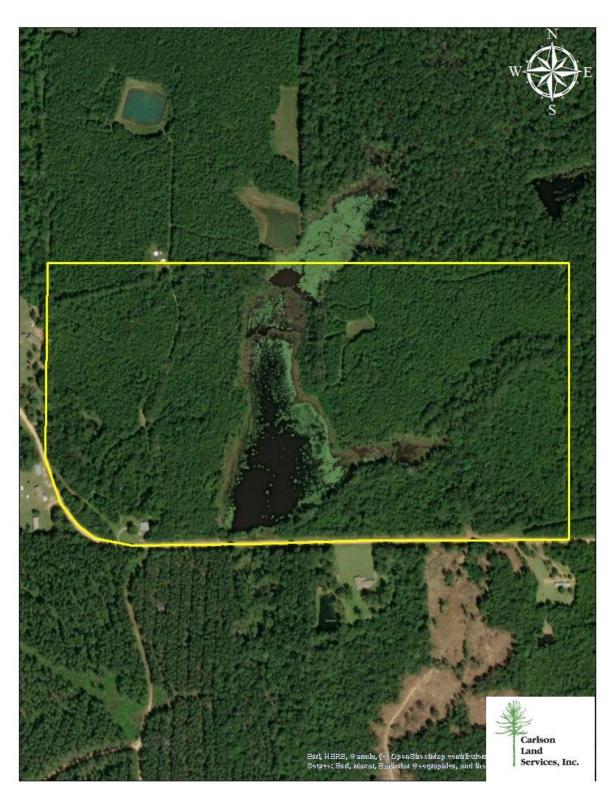

### This property features:

We are pleased to present this beautiful 81-acre hunting and timber investment in Butler County, Alabama. Located just a short drive from the interstate in Georgiana, this property is well suited for future timber growth as well as hunting and recreation. The property has a large lake over 12 acres in size offering excellent fishing and waterfowl hunting opportunities. A newly developed road system has recently been put in place to allow access over all of the property. The timber consists primarily of approximately 10-year-old pine with some areas of large natural pine and hardwood timber. There is over 2,800 feet of dirt road frontage along W Mill Street providing excellent access to the property. There are many prime areas for future home or camp sites. Do not wait to give us a call, book your showing today!