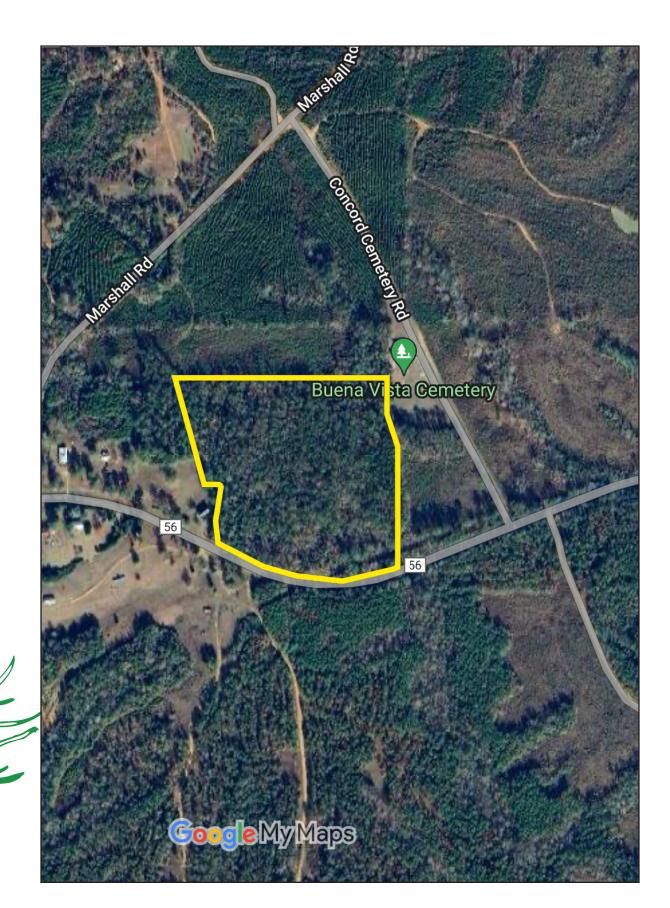

## LAND OVERVIEW

Take a look at this beautiful 22 acre property near downtown Buena Vista, Alabama! Located next door to the historic Concord Baptist Church, this property would make an excellent home or business site, as well as recreational property. The property has gentle rolling topography and an excellent stand of natural pine and hardwood timber. There is paved road frontage as well as power available at the road. Call Eddie Carlson today to learn more about the beautiful country getaway!