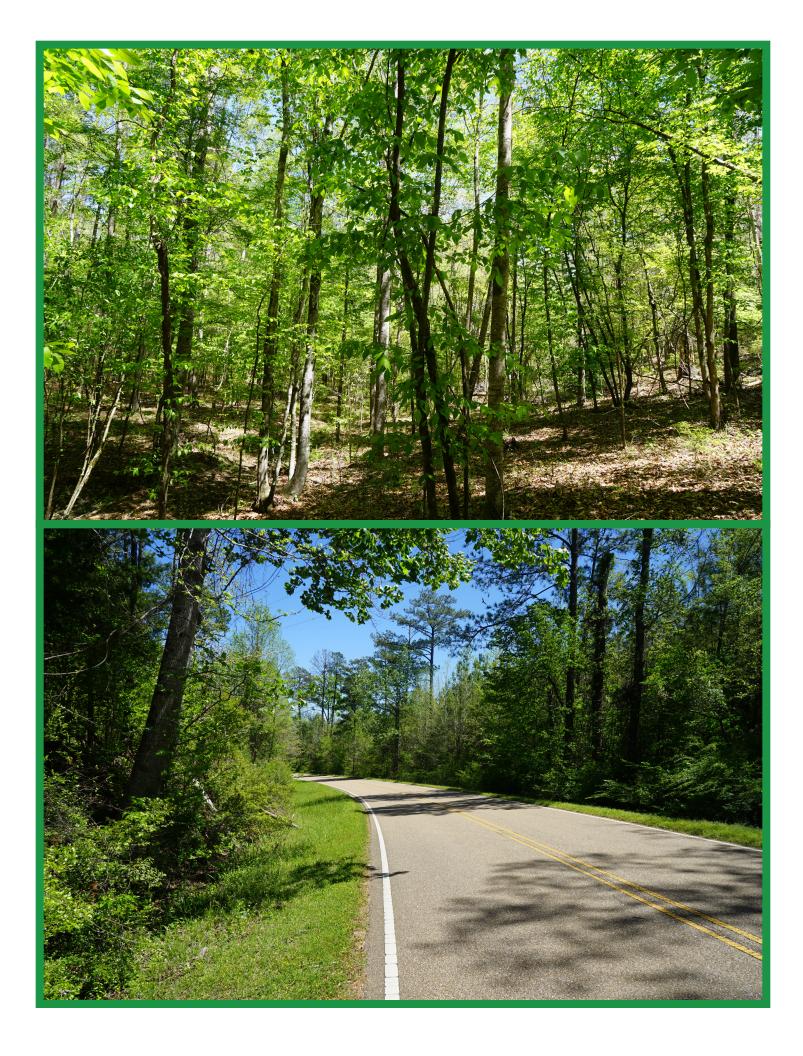

## LAND OVERVIEW

Take a look at this beautiful 22 acre property near downtown Buena Vista, Alabama! Located next door to the historic Concord Baptist Church, this property would make an excellent home or business site, as well as recreational property. The property has gentle rolling topography and an excellent stand of natural pine and hardwood timber. There is paved road frontage as well as power available at the road. Call Eddie Carlson today to learn more about the beautiful country getaway!

## Lot Description

- Acreage
- Heavily Treed

TOTAL ASKING PRICE

\$74,800