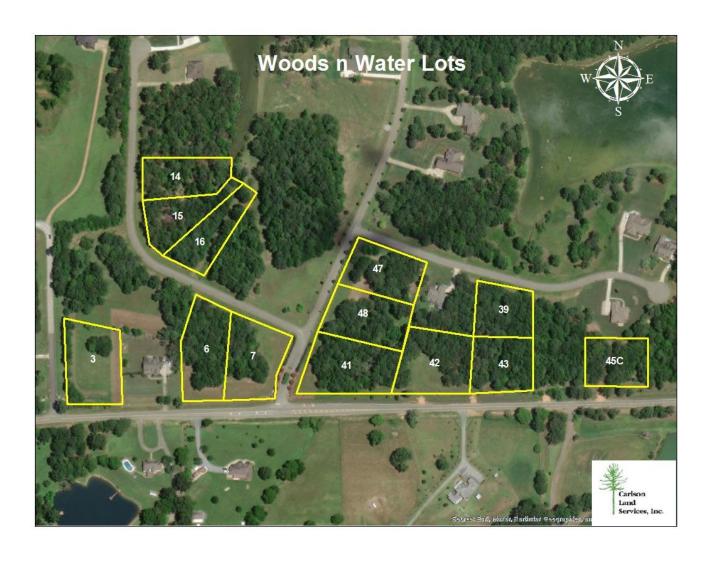

#### **Driving Directions:**

See maps. Shown by appointment only. Gates are locked-please call agent.

Wednesday, May 08, 2024

Wednesday, May 08, 2024 Page **3** of **5** 

Lot 1 - SOLD

Lot 3 - \$50,000.00

Lot 5 - \$50,000.00

Lot 6 - \$50,000.00

Lot 7 - \$50,000.00

Lot 13 - SOLD

Lot 14 - \$50,000.00

Lot 15 - \$50,000.00

Lot 16 - \$50,000.00

Lot 18 - SOLD

Lot 19 - SOLD

Lot 20 - SOLD

Lot 34C - SOLD

Lot 38 - SOLD

Lot 39 - \$50,000.00

Lot 41 - \$50,000.00

Lot 42 - \$50,000.00

Lot 43 - \$50,000.00

Lot 44 - SOLD

Lot 45C - \$50,000.00

Lot 46C - SOLD

Lot 47 - \$50,000.00

Lot 48 - \$50,000.00

Wednesday, May 08, 2024

**Services, Inc.** POST OFFICE BOX 241272 – MONTGOMERY, ALABAMA 36124 – 334.270.1291

| Lot |                      |                  |         |
|-----|----------------------|------------------|---------|
| No. | Address              | Parcel Number    | Acreage |
| 1   | 147 Hunters Cove     | 1904180000013000 | 1.04    |
| 3   | Hayneville Ridge Rd  | 1904180000012000 | 1.39    |
| 5   | 97 Hunters Cove      | 1904180000015000 | 1.14    |
| 6   | Hayneville Ridge Rd  | 1904180000010000 | 1.44    |
| 7   | Hayneville Ridge Rd  | 1904180000009000 | 1.16    |
| 13  | 180 Hunters Cove     | 1904180000043000 | 0.98    |
| 14  | 160 Hunters Cove     | 1904180000042000 | 0.98    |
| 15  | 140 Hunters Cove     | 1904180000041000 | 0.91    |
| 16  | 100 Hunters Cove     | 1904180000040000 | 1.2     |
| 18  | 68 Hunters Cove      | 1904180000038000 | 1.02    |
| 19  | 127 Wood N Water Ln  | 1904180000037000 | 1.14    |
| 20  | 157 Wood N Water Ln  | 1904180000036000 | 1.68    |
| 34C | 170 Winchester Trace | 1904180000003000 | 1.35    |
| 38  | 130 Winchester Trace | 1904180000020000 | 1.01    |
| 39  | 110 Winchester Trace | 1904180000019000 | 1.02    |
| 47  | 106 Woods N Water Ln | 1904180000017000 | 1       |
| 48  | 88 Woods N Water Ln  | 1904180000016000 | 1       |
| 41  | 50 Woods N Water Ln  | 1904180000008000 | 1.44    |
| 42  | Hayneville Ridge Rd  | 1904180000007000 | 1.49    |
| 43  | Hayneville Ridge Rd  | 1904180000006000 | 1.09    |
| 44  | Hayneville Ridge Rd  | 1904180000005000 | 1.08    |
|     | 587 Hayneville Ridge |                  |         |
| 45C | Rd                   | 1904180000004000 | 1.01    |
| 46C | 25 Edgewood Ct       | 1904180000002000 | 1.74    |