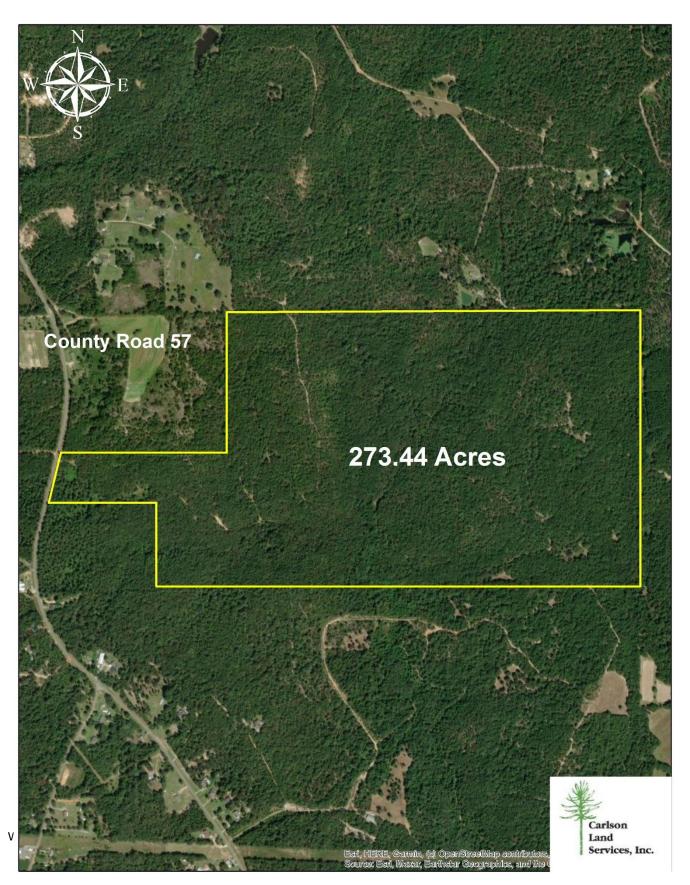

Autauga County - 273.44 acres +/-

## Autauga County - 273.44 acres +/-

Location: Prattville, AL

Check out this beautiful large acreage wooded property in a very secluded, yet growing area. This mixed pine/hardwood forest with recently improved road system is a recreational dream with amazing home sites available. The high elevation, rolling landscape is a must see. Gobbling turkeys and abundant deer population just minutes from Prattville! This property truly is special. The land is accessed on Happy Trails Road just off of Bridge Creek Road. There is additional acreage that can be purchased upon request. Call Luke Carlson today to learn more!