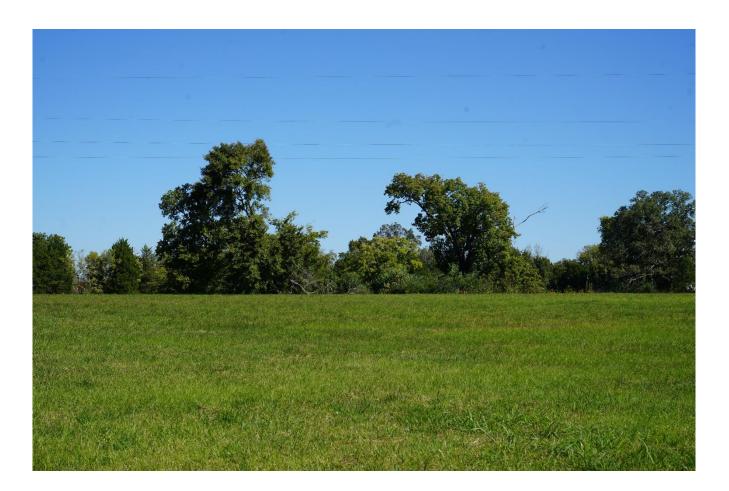

## Montgomery County – 20 acres +/-

Location: On Old McGehee Road Just west of Butler Mill Road in Snoudown

This property features:

- 20 acres of beautiful rolling pasture land with large scattered hardwood trees.
- The property has many beautiful homesites.
- The property has approximately 650 feet of road frontage on Old McGehee Road
- The property is currently being used as a hayfield.
- Utilities are available to the property.