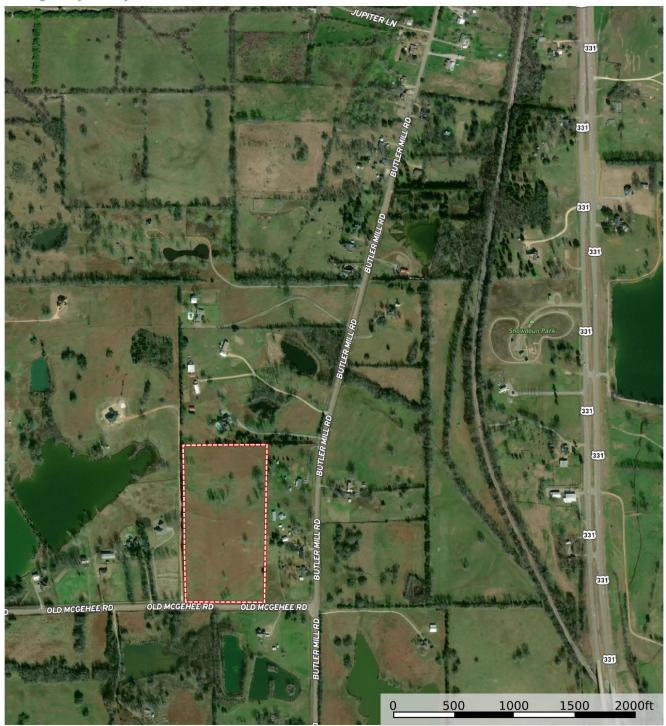

## Montgomery County – 20 acres +/-

Location: On Old McGehee Road Just west of Butler Mill Road in Snoudown

This property features:

- 20 acres of beautiful rolling pasture land with large scattered hardwood trees.
- The property has many beautiful homesites.
- The property has approximately 650 feet of road frontage on Old McGehee Road
- The property is currently being used as a hayfield.
- Utilities are available to the property.

## Driving Directions:

See maps. Shown by appointment only. Gates are locked- please call agent.