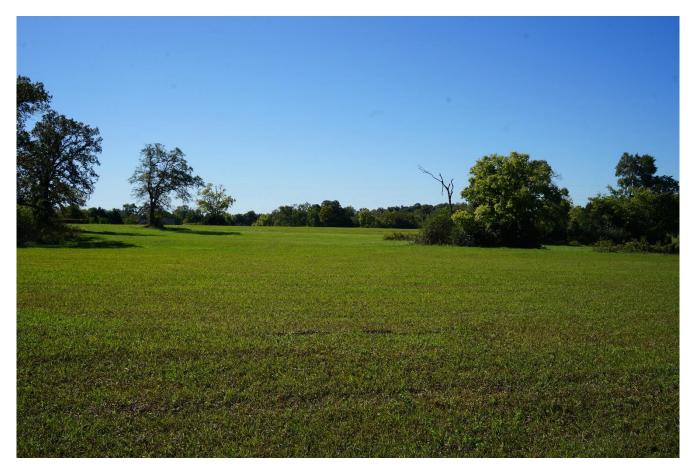

## Montgomery County – 20 acres +/-

Location: On Old McGehee Road Just west of Butler Mill Road in Snoudown

This property features:

- 20 acres of beautiful rolling pasture land with large scattered hardwood trees.
- The property has many beautiful homesites.
- The property has approximately 650 feet of road frontage on Old McGehee Road
- The property is currently being used as a hayfield.
- Utilities are available to the property.