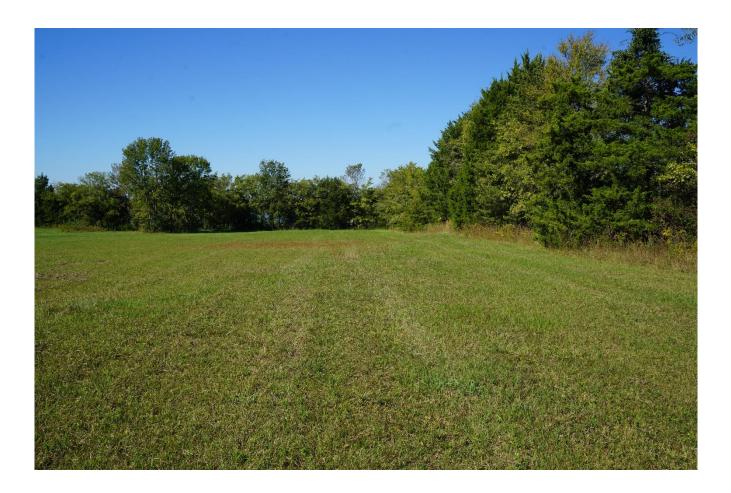

## Montgomery County – 20 acres +/-

Location: On Old McGehee Road Just west of Butler Mill Road in Snoudown

This property features:

- 20 acres of beautiful rolling pasture land with large scattered hardwood trees.
- The property has many beautiful homesites.
- The property has approximately 650 feet of road frontage on Old McGehee Road
- The property is currently being used as a hayfield.
- Utilities are available to the property.