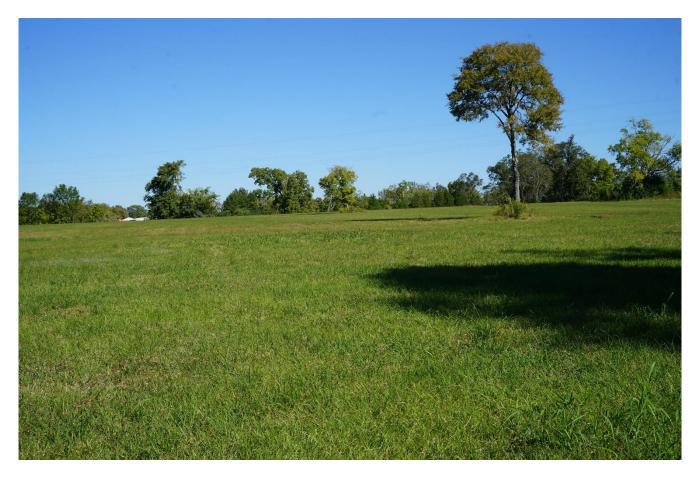

## Montgomery County – 20 acres +/-

Location: On Old McGehee Road Just west of Butler Mill Road in Snoudown

This property features:

- 20 acres of beautiful rolling pasture land with large scattered hardwood trees.
- The property has many beautiful homesites.
- The property has approximately 650 feet of road frontage on Old McGehee Road
- The property is currently being used as a hayfield.
- Utilities are available to the property.