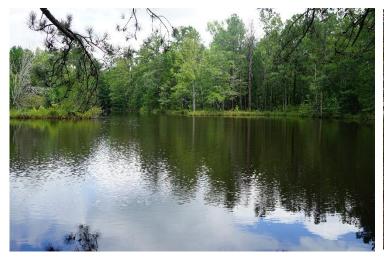

#### This property features:

- 150 acres of beautiful land on Nixon Road on the Conecuh/Butler County Line.
- The timber on the property was recently harvested, with approximately 20 to 30 acres left for aesthetics and wildlife habitat.
- There is an older well-maintained home on the property used as a camp house. The home is complete with two bedrooms, a kitchen, bathroom, and common area and has a spacious front and back porch perfect for sitting and enjoying the outdoors.
- The property also includes a large equipment barn with concrete pad and walls on all sides.
- A picturesque stocked bass pond lays across the road from the house giving beautiful front porch views and recreational opportunities.
- The property has excellent wildlife habitat and is home to deer, turkey, and many nongame species.
- There are several green fields on the property providing additional food resources and hunting opportunities.
- There is an extensive well-maintained road system throughout the property.