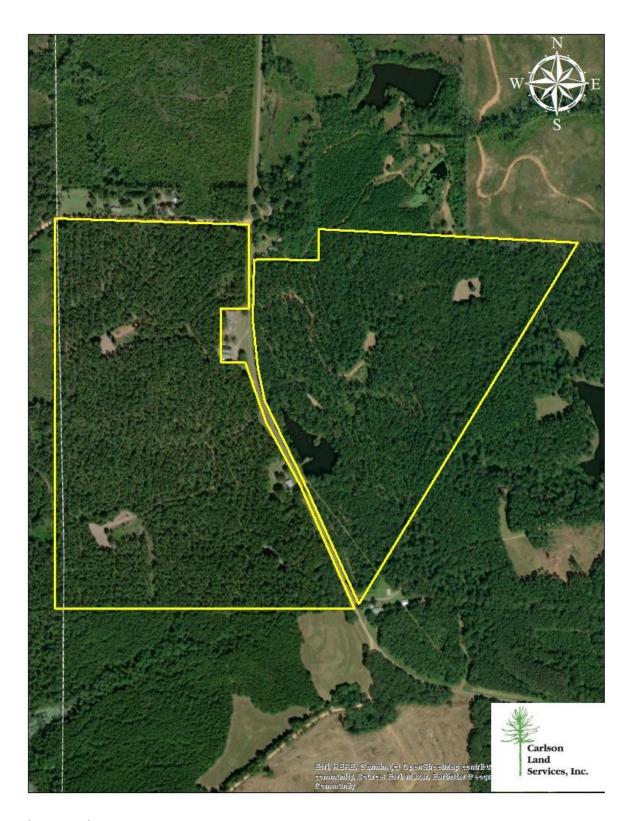

## Butler County - 150 acres +/-

Location: Georgiana, AL

#### This property features:

- 150 acres of beautiful land on Nixon Road on the Conecuh/Butler County Line.
- The timber on the property was recently harvested, with approximately 20 to 30 acres left for aesthetics and wildlife habitat.
- There is an older well-maintained home on the property used as a camp house. The home is complete with two bedrooms, a kitchen, bathroom, and common area and has a spacious front and back porch perfect for sitting and enjoying the outdoors.
- The property also includes a large equipment barn with concrete pad and walls on all sides.
- A picturesque stocked bass pond lays across the road from the house giving beautiful front porch views and recreational opportunities.
- The property has excellent wildlife habitat and is home to deer, turkey, and many nongame species.
- There are several green fields on the property providing additional food resources and hunting opportunities.
- There is an extensive well-maintained road system throughout the property.