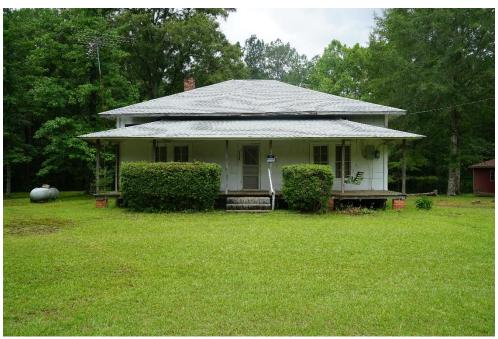

#### This property features:

- 150 acres of beautiful land on Nixon Road on the Conecuh/Butler County Line.
- The timber on the property was recently harvested, with approximately 20 to 30 acres left for aesthetics and wildlife habitat.
- There is an older well-maintained home on the property used as a camp house. The home is complete with two bedrooms, a kitchen, bathroom, and common area and has a spacious front and back porch perfect for sitting and enjoying the outdoors.
- The property also includes a large equipment barn with concrete pad and walls on all sides.
- A picturesque stocked bass pond lays across the road from the house giving beautiful front porch views and recreational opportunities.
- The property has excellent wildlife habitat and is home to deer, turkey, and many nongame species.
- There are several green fields on the property providing additional food resources and hunting opportunities.
- There is an extensive well-maintained road system throughout the property.