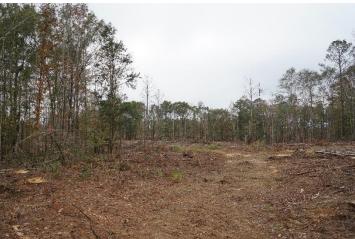

#### This property features:

- 150 acres of beautiful land on Nixon Road on the Conecuh/Butler County Line.
- The timber on the property was recently harvested, with approximately 20 to 30 acres left for aesthetics and wildlife habitat.
- There is an older well-maintained home on the property used as a camp house. The home is complete with two bedrooms, a kitchen, bathroom, and common area and has a spacious front and back porch perfect for sitting and enjoying the outdoors.
- The property also includes a large equipment barn with concrete pad and walls on all sides.
- A picturesque stocked bass pond lays across the road from the house giving beautiful front porch views and recreational opportunities.
- The property has excellent wildlife habitat and is home to deer, turkey, and many nongame species.
- There are several green fields on the property providing additional food resources and hunting opportunities.
- There is an extensive well-maintained road system throughout the property.