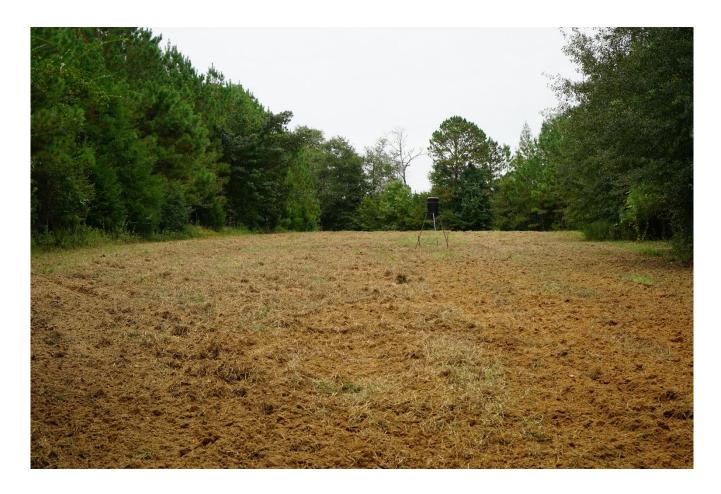

The property has approximately 38 acres of beautiful hardwood timber along the creeks. The creeks provide a good water source for the wildlife on the property.

There are two fields for wildlife plots.

The property is accessed by a 30-foot deeded easement and has a good internal road and trail system.

The property has excellent wildlife habitat and is home to deer, turkey, and many nongame species.

The topography is gently rolling.

**Price**: \$ 430,000.00

**Contact**: Eddie Carlson 334-270-1291 (Office) 334-201-5599 (Cell) <u>ecarlson@carlsonlandservices.com</u>