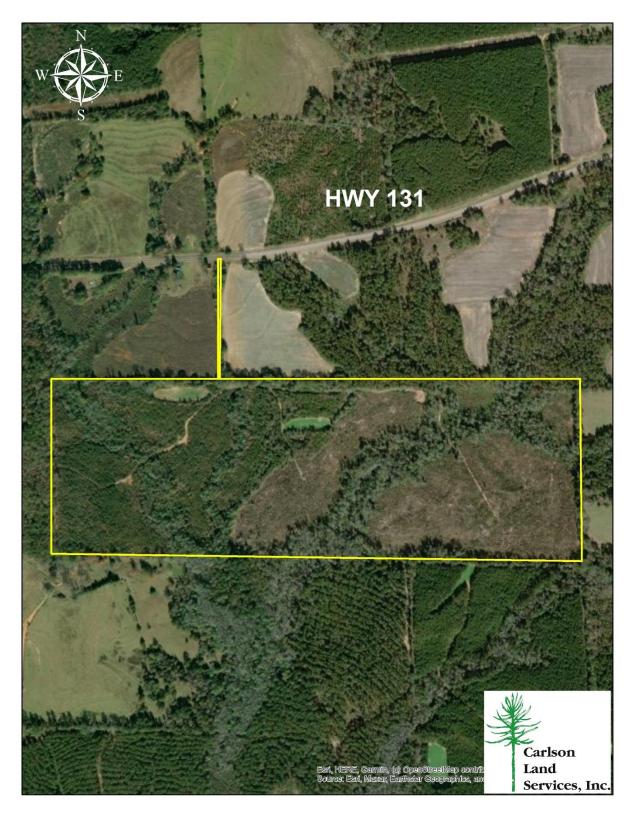

## Barbour County – 122 acres +/-

Location: Clayton, AL

122 acres of beautiful land and timber with an excellent site index for growing trees.

The property has 40 acres of 12-year-old planted Loblolly pines and 42 acres of 6-year-old planted Loblolly pines.

The property has approximately 38 acres of beautiful hardwood timber along the creeks. The creeks provide a good water source for the wildlife on the property.

There are two fields for wildlife plots.

The property is accessed by a 30-foot deeded easement and has a good internal road and trail system.