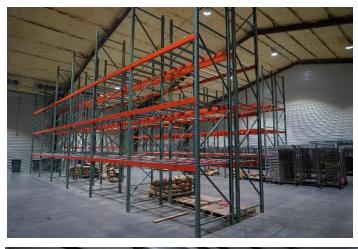

## Manufacturing Facility in Bullock County, AL

Location: Between Montgomery and Union Springs on Highway 82 in Bullock County.

1138 Highway 82. Fitzpatrick, AL 36029

This property features:

Approximately 48,000 square feet Commercial Warehouse building that is all heated and cooled. There are two buildings. Building 1 is approximately 7,000 sq. Ft. and Building 2 is approximately 41,000 sq. ft. There are 3 dock high loading docks and 2 grade level docks.

The building has many offices, storage rooms, mechanical rooms, bathrooms and an employee break room.

The facility has a server onsite and all the computers and printers are networked together. The entire facility also has networked Wi-Fi and cameras.