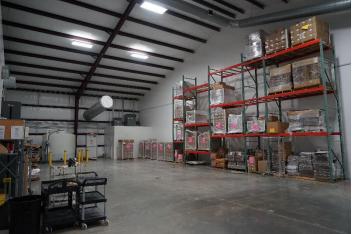

## Manufacturing Facility in Bullock County, AL

Location: Between Montgomery and Union Springs on Highway 82 in Bullock County.

1138 Highway 82. Fitzpatrick, AL 36029

This property features:

Approximately 48,000 square feet Commercial Warehouse building that is all heated and cooled. There are two buildings. Building 1 is approximately 7,000 sq. Ft. and Building 2 is approximately 41,000 sq. ft. There are 3 dock high loading docks and 2 grade level docks.

The building has many offices, storage rooms, mechanical rooms, bathrooms and an employee break room.

The facility has a server onsite and all the computers and printers are networked together. The entire facility also has networked Wi-Fi and cameras.