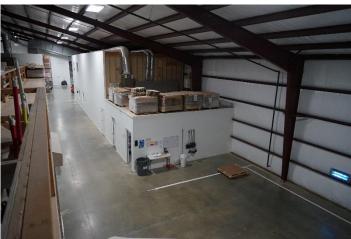

The building has many offices, storage rooms, mechanical rooms, bathrooms and an employee break room.

The facility has a server onsite and all the computers and printers are networked together. The entire facility also has networked Wi-Fi and cameras.