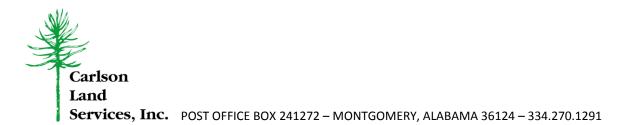

## This property features:

- 742 acres of beautiful land and timber.
- The property is heavily stocked with mature pine and hardwood timber and has an excellent internal road system. The property has excellent wildlife habitat and is home to deer, turkey, and many nongame species.
- The property consists of 300 acres of hardwood timber, 200 acres of pre-merchantable pine plantations and 195 acres of merchantable pine plantations. The property has approximately 10 acres of hardwood regeneration and a recent clearcut of about 30 acres.
- There is an awesome duck pond that totals approximately 30 acres located in the center of the property.
- The property types range from a small clear cut to heavily stocked stands of timber providing many habitat needs for wildlife.
- There is a large creek that provides additional water for the wildlife.
- The property has flat topography.
- There are several green fields on the property.
- There is an old railroad bed on the property that provides excellent access.
- The property is accessed by way of a deeded easement directly off of highway 29.