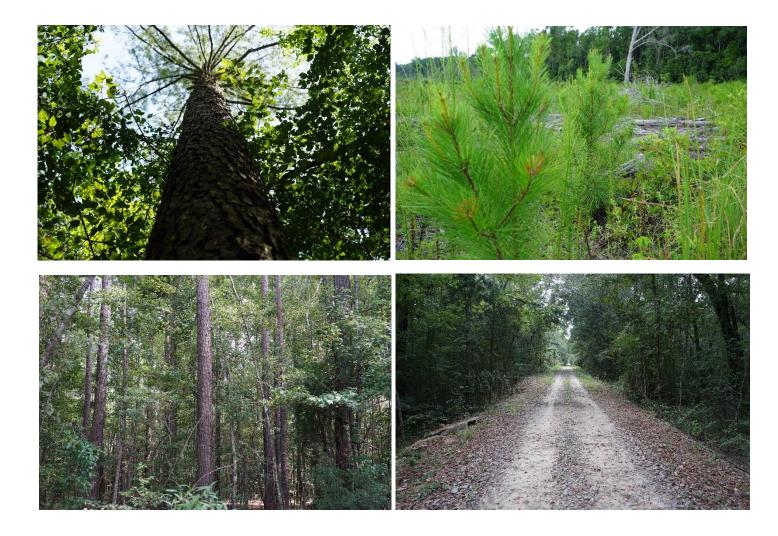

## This property features:

- 742 acres of beautiful land and timber.
- The property is heavily stocked with mature pine and hardwood timber and has an excellent internal road system. The property has excellent wildlife habitat and is home to deer, turkey, and many nongame species.
- The property consists of 300 acres of hardwood timber, 200 acres of pre-merchantable pine plantations and 195 acres of merchantable pine plantations. The property has approximately 10 acres of hardwood regeneration and a recent clearcut of about 30 acres.
- There is an awesome duck pond that totals approximately 30 acres located in the center of the property.
- The property types range from a small clear cut to heavily stocked stands of timber providing many habitat needs for wildlife.
- There is a large creek that provides additional water for the wildlife.
- The property has flat topography.
- There are several green fields on the property.
- There is an old railroad bed on the property that provides excellent access.
- The property is accessed by way of a deeded easement directly off of highway 29.