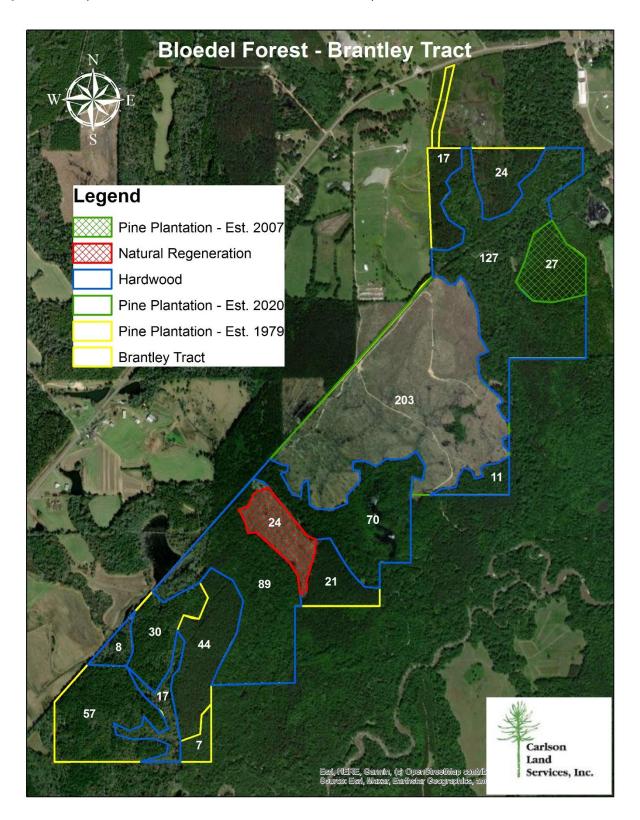

## This property features:

- 742 acres of beautiful land and timber.
- The property is heavily stocked with mature pine and hardwood timber and has an excellent internal road system. The property has excellent wildlife habitat and is home to deer, turkey, and many nongame species.
- The property consists of 300 acres of hardwood timber, 200 acres of pre-merchantable pine plantations and 195 acres of merchantable pine plantations. The property has approximately 10 acres of hardwood regeneration and a recent clearcut of about 30 acres.
- There is an awesome duck pond that totals approximately 30 acres located in the center of the property.
- The property types range from a small clear cut to heavily stocked stands of timber providing many habitat needs for wildlife.
- There is a large creek that provides additional water for the wildlife.
- The property has flat topography.
- There are several green fields on the property.
- There is an old railroad bed on the property that provides excellent access.
- The property is accessed by way of a deeded easement directly off of highway 29.