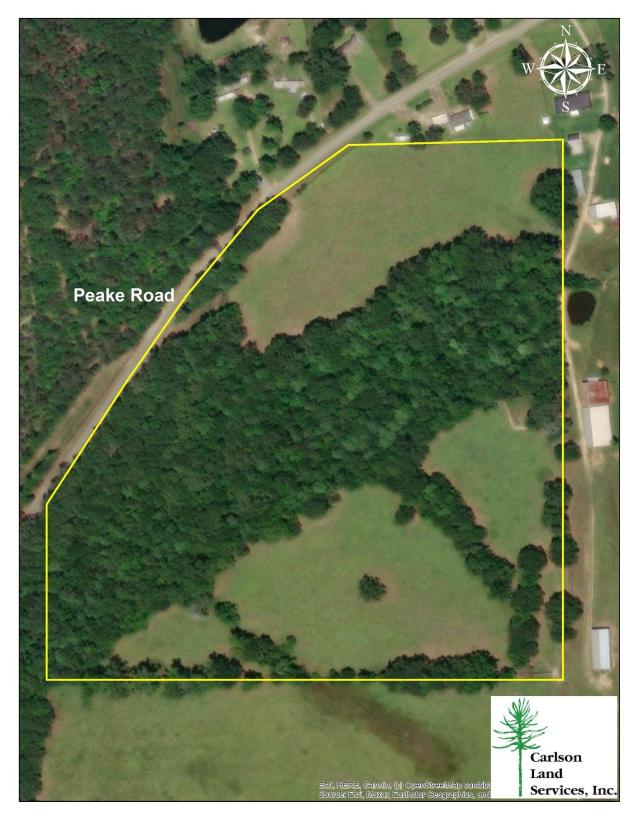

## Montgomery County – 32 acres +/-

Location: Pine Level, AL

Take a look at this beautiful 32 acres of Open land and Hardwood timber located in Pine Level, Alabama. The opportunities are endless for this property with potential home sites, mini farms, hunting and recreational uses. The 15 acres of rolling pasture land would make excellent grazing land for your horses, cattle, and other livestock. The area is home to a healthy population of deer, turkey, and many other nongame species. There is approximately 1,700 feet of road frontage on Peake Road with utilities available. This tract is conveniently located 25 miles south of Montgomery just minutes from Highway 231 in Pine Level.