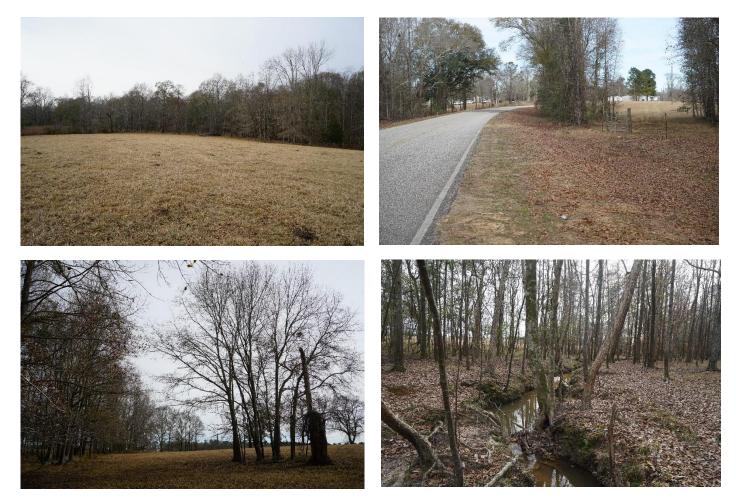

## Montgomery County – 32 acres +/-

Location: Pine Level, AL

Take a look at this beautiful 32 acres of Open land and Hardwood timber located in Pine Level, Alabama. The opportunities are endless for this property with potential home sites, mini farms, hunting and recreational uses. The 15 acres of rolling pasture land would make excellent grazing land for your horses, cattle, and other livestock. The area is home to a healthy population of deer, turkey, and many other nongame species. There is approximately 1,700 feet of road frontage on Peake Road with utilities available. This tract is conveniently located 25 miles south of Montgomery just minutes from Highway 231 in Pine Level.