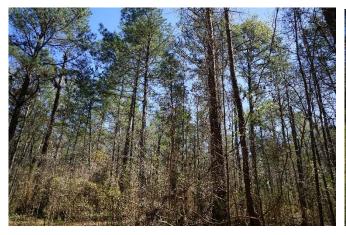

## Montgomery County – 106 acres +/-

Location: Pine Level, AL

Take a look at this beautiful tract of land and timber in south Montgomery County! This 106 acre property is loaded with beautiful, well managed pine and hardwood timber. There is a small creek running through the heart of the property that provides an excellent water source for wildlife of all kinds. The gently rolling topography lends itself to all matters of recreation including hunting, hiking, camping, horseback riding, and many other activities. The high volume of timber on the property provides an opportunity for immediate return upon purchase of the land. The property is located on Old Barnes Road, a quiet dead end road just off of the Troy Highway between Montgomery and Troy. The property is teeming with deer and turkey as well as many other small and nongame species. This property would make an excellent family recreational retreat. Give us a call today to learn more about this beautiful property!