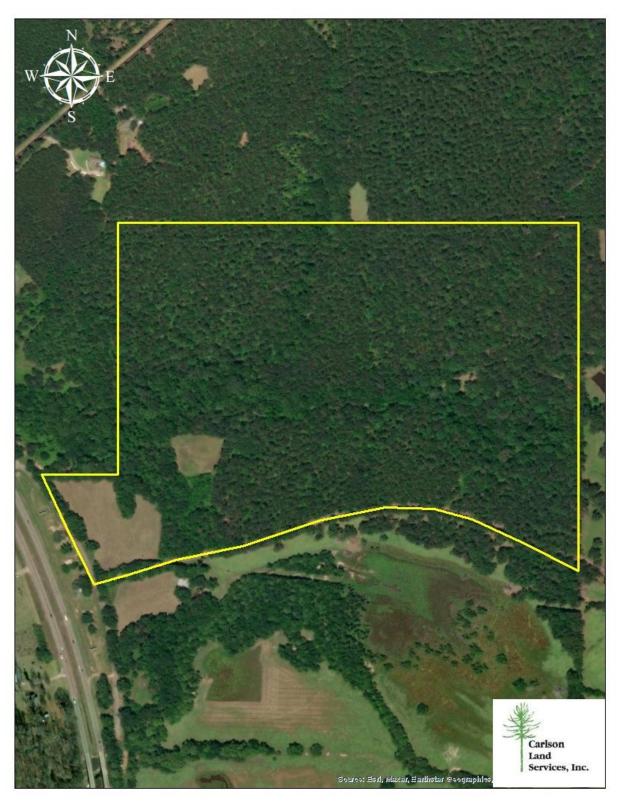

## Montgomery County – 106 acres +/-

## Montgomery County – 106 acres +/-

Location: Pine Level, AL

Take a look at this beautiful tract of land and timber in south Montgomery County! This 106 acre property is loaded with beautiful, well managed pine and hardwood timber. There is a small creek running through the heart of the property that provides an excellent water source for wildlife of all kinds. The gently rolling topography lends itself to all matters of recreation including hunting, hiking, camping, horseback riding, and many other activities. The high volume of timber on the property provides an opportunity for immediate return upon purchase of the land. The property is located on Old Barnes Road, a quiet dead end road just off of the Troy Highway between Montgomery and Troy. The property is teeming with deer and turkey as well as many other small and nongame species. This property would make an excellent family recreational retreat. Give us a call today to learn more about this beautiful property!