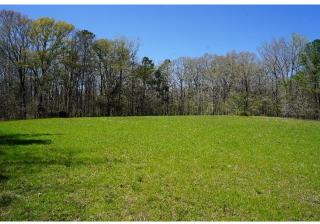

## Montgomery County – 106 acres +/-

Location: Pine Level, AL

Take a look at this beautiful tract of land and timber in south Montgomery County! This 106 acre property is loaded with beautiful, well managed pine and hardwood timber. There is a small creek running through the heart of the property that provides an excellent water source for wildlife of all kinds. The gently rolling topography lends itself to all matters of recreation including hunting, hiking, camping, horseback riding, and many other activities. The high volume of timber on the property provides an opportunity for immediate return upon purchase of the land. The property is located on Old Barnes Road, a quiet dead end road just off of the Troy Highway between Montgomery and Troy. The property is teeming with deer and turkey as well as many other small and nongame species. This property would make an excellent family recreational retreat. Give us a call today to learn more about this beautiful property!