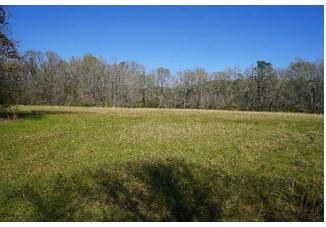

## Montgomery County – 106 acres +/-

Location: Pine Level, AL

Take a look at this beautiful tract of land and timber in south Montgomery County! This 106 acre property is loaded with beautiful, well managed pine and hardwood timber. There is a small creek running through the heart of the property that provides an excellent water source for wildlife of all kinds. The gently rolling topography lends itself to all matters of recreation including hunting, hiking, camping, horseback riding, and many other activities. The high volume of timber on the property provides an opportunity for immediate return upon purchase of the land. The property is located on Old Barnes Road, a quiet dead end road just off of the Troy Highway between Montgomery and Troy. The property is teeming with deer and turkey as well as many other small and nongame species. This property would make an excellent family recreational retreat. Give us a call today to learn more about this beautiful property!