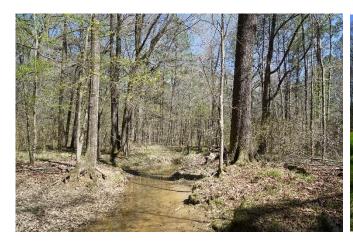

## Montgomery County – 106 acres +/-

Location: Pine Level, AL

Take a look at this beautiful tract of land and timber in south Montgomery County! This 106 acre property is loaded with beautiful, well managed pine and hardwood timber. There is a small creek running through the heart of the property that provides an excellent water source for wildlife of all kinds. The gently rolling topography lends itself to all matters of recreation including hunting, hiking, camping, horseback riding, and many other activities. The high volume of timber on the property provides an opportunity for immediate return upon purchase of the land. The property is located on Old Barnes Road, a quiet dead end road just off of the Troy Highway between Montgomery and Troy. The property is teeming with deer and turkey as well as many other small and nongame species. This property would make an excellent family recreational retreat. Give us a call today to learn more about this beautiful property!