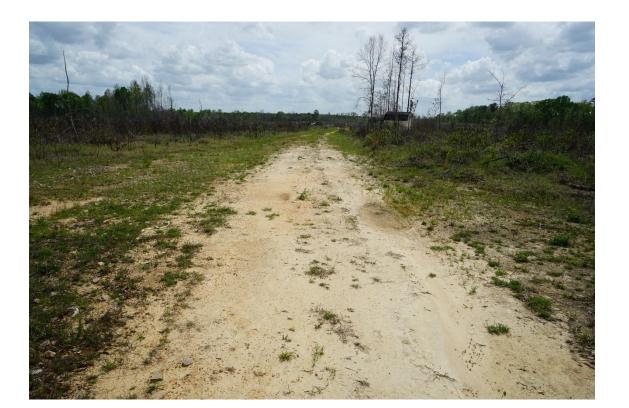

## Montgomery County – 80 acres +/-

Location: Peake Road, Pine Level, AL

Take a look at this 80 acre tract in south Montgomery County! This timber investment and recreational tract is in a prime location just a short drive from Montgomery and Troy. The majority of the property was cut in 2023 and replanted in the winter of 2024-2025 in loblolly pines. There are a couple of small hardwood drains that were left uncut. The land lays exceptionally well, mostly flat with very little slope or roll. The property could easily be cleaned up and converted to pasture or farmland. This area is known for producing big bucks and plentiful amounts of turkeys. Ask about additional acreage that can be bought. Call Carlson Land Services today to learn more!