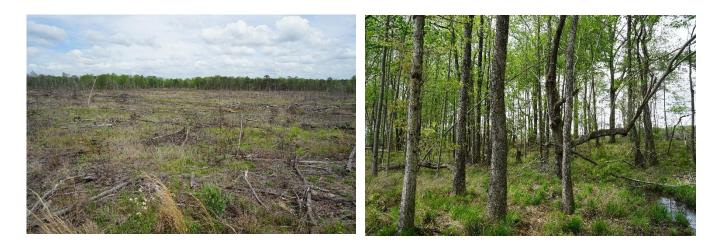

## Montgomery County – 80 acres +/-

Location: Peake Road, Pine Level, AL

Take a look at this 80 acre tract in south Montgomery County! This timber investment and recreational tract is in a prime location just a short drive from Montgomery and Troy. The majority of the property was cut in 2023 and replanted in the winter of 2024-2025 in loblolly pines. There are a couple of small hardwood drains that were left uncut. The land lays exceptionally well, mostly flat with very little slope or roll. The property could easily be cleaned up and converted to pasture or farmland. This area is known for producing big bucks and plentiful amounts of turkeys. Ask about additional acreage that can be bought. Call Carlson Land Services today to learn more!