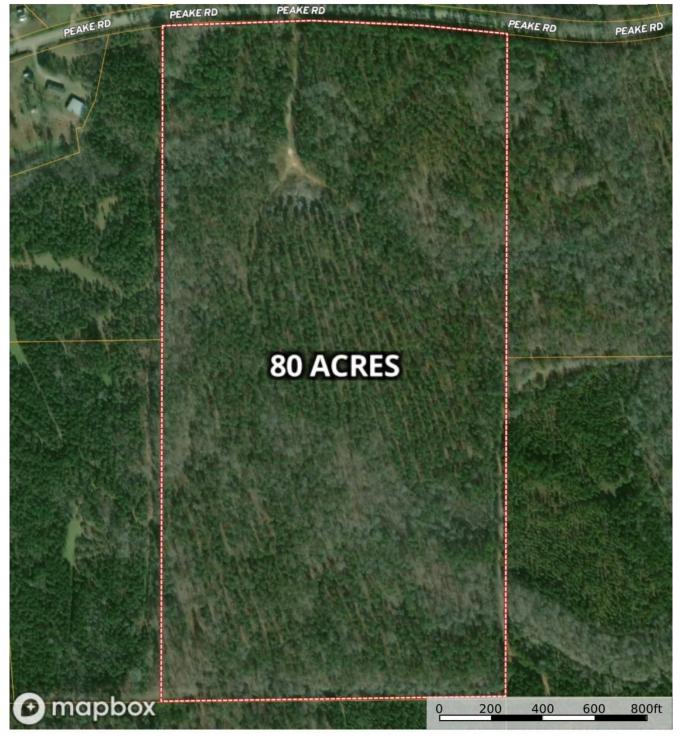

## Montgomery County – 80 acres +/-

Location: Peake Road, Pine Level, AL

Take a look at this 80 acre tract in south Montgomery County! This timber investment and recreational tract is in a prime location just a short drive from Montgomery and Troy. The majority of the property was cut in 2023 and replanted in the winter of 2024-2025 in loblolly pines. There are a couple of small hardwood drains that were left uncut. The land lays exceptionally well, mostly flat with very little slope or roll. The property could easily be cleaned up and converted to pasture or farmland. This area is known for producing big bucks and plentiful amounts of turkeys. Ask about additional acreage that can be bought. Call Carlson Land Services today to learn more!

## **Driving Directions:**

See maps. Shown by appointment only. Gates are locked- please call agent.

Carlson Land Services, Inc. POST OFFICE BOX 241272 – MONTGOMERY, ALABAMA 36124 – 334.270.1291

3467 Peake Rd, Ramer, AL, 36069 Alabama, AC +/-