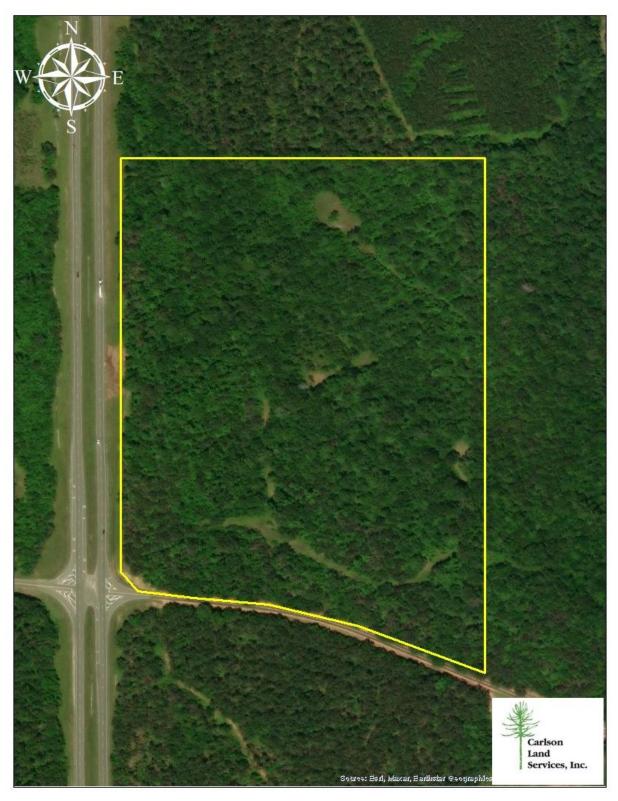

## Montgomery County - 47 acres +/-

Location: Orion, AL

Take a look at this beautiful 47 acre tract located in south Montgomery County in the Orion community. The property is well situated on a major intersection along the highway 231 corridor with approximately 1,500 feet of frontage on the Troy Highway and over 1,300 feet of paved road frontage on Montgomery County Road 305. There is excellent high elevation at this intersection making the property ideal for commercial or industrial use. This high visibility corner has 15,000 to 20,000 cars pass by every day.