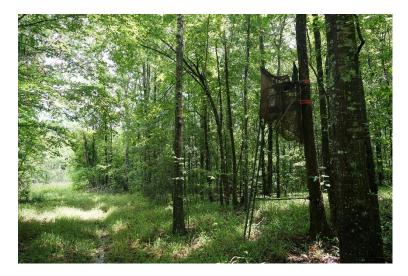

The land has gentle rolling topography with a mixture of mature pine and hardwood timber. There are several established food plots as well as evidence of a healthy deer and turkey population. This property would also make a great home site for someone wanting to be located between Montgomery and Troy with easy access on Highway 231. To learn more about this property give Luke Carlson with Carlson Land Services a call today!