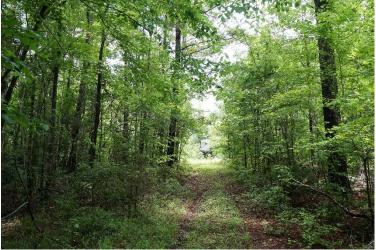

The land has gentle rolling topography with a mixture of mature pine and hardwood timber. There are several established food plots as well as evidence of a healthy deer and turkey population. This property would also make a great home site for someone wanting to be located between Montgomery and Troy with easy access on Highway 231. To learn more about this property give Luke Carlson with Carlson Land Services a call today!