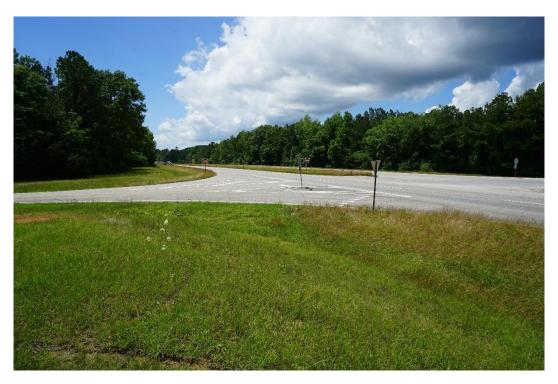

## Montgomery County - 47 acres +/-

Location: Orion, AL

Take a look at this beautiful 47 acre tract located in south Montgomery County in the Orion community. The property is well situated on a major intersection along the highway 231 corridor with approximately 1,500 feet of frontage on the Troy Highway and over 1,300 feet of paved road frontage on Montgomery County Road 305. There is excellent high elevation at this intersection making the property ideal for commercial or industrial use. This high visibility corner has 15,000 to 20,000 cars pass by every day.

The land has gentle rolling topography with a mixture of mature pine and hardwood timber. There are several established food plots as well as evidence of a healthy deer and turkey population. This property would also make a great home site for someone wanting to be located between Montgomery and Troy with easy access on Highway 231. To learn more about this property give Luke Carlson with Carlson Land Services a call today!