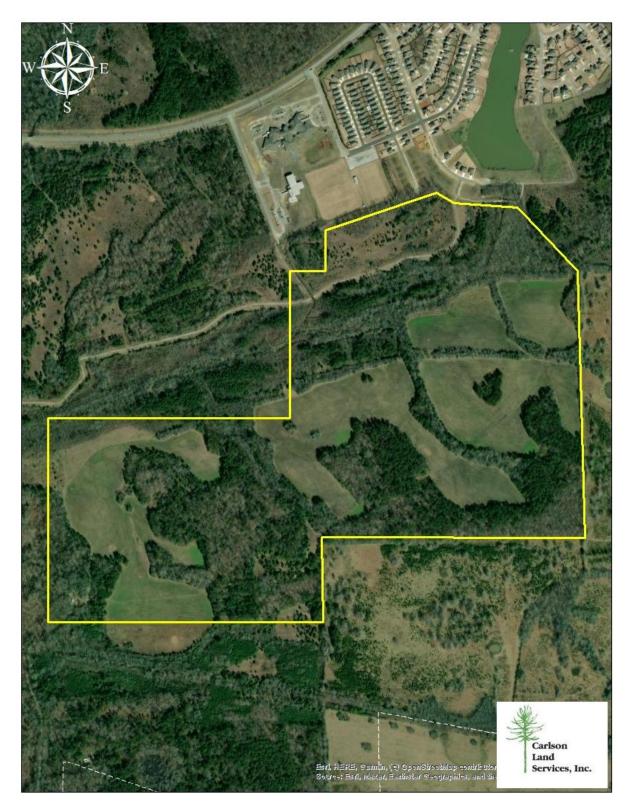

## Montgomery County – 335 acres +/-

Location: Montgomery, AL

Take a look at this stunning 335 acre tract located in the heart of east Montgomery and the Pike Road area. This large acreage tract sitting so close to town is a rare find. An even mix of large natural pine and hardwood timber as well as beautiful hayfields provides the perfect balance of a well rounded property. There are several homesites on the property that offer amazing views across the tract. There are plentiful deer and turkey populations on the property offering wonderful hunting opportunities. The property sits in a high growth corridor that also lends itself to future development potential. Call Carlson Land Services today to learn more about this beautiful place!