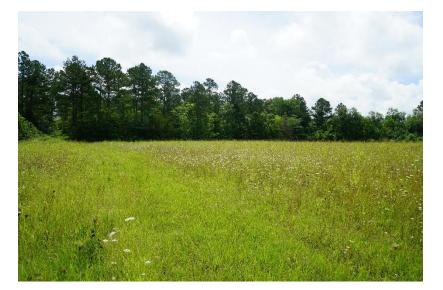

## Montgomery County – 335 acres +/-

Location: Montgomery, AL

Take a look at this stunning 335 acre tract located in the heart of east Montgomery and the Pike Road area. This large acreage tract sitting so close to town is a rare find. An even mix of large natural pine and hardwood timber as well as beautiful hayfields provides the perfect balance of a well rounded property. There are several homesites on the property that offer amazing views across the tract. There are plentiful deer and turkey populations on the property offering wonderful hunting opportunities. The property sits in a high growth corridor that also lends itself to future development potential. Call Carlson Land Services today to learn more about this beautiful place!