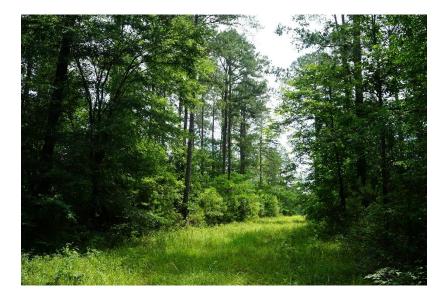

## Montgomery County – 335 acres +/-

Location: Montgomery, AL

Take a look at this stunning 335 acre tract located in the heart of east Montgomery and the Pike Road area. This large acreage tract sitting so close to town is a rare find. An even mix of large natural pine and hardwood timber as well as beautiful hayfields provides the perfect balance of a well rounded property. There are several homesites on the property that offer amazing views across the tract. There are plentiful deer and turkey populations on the property offering wonderful hunting opportunities. The property sits in a high growth corridor that also lends itself to future development potential. Call Carlson Land Services today to learn more about this beautiful place!